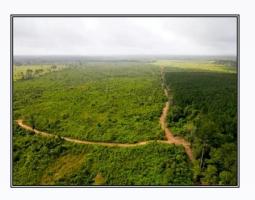

## SOUTHERN STATES REALTY

Great hunting and timber investment for sale in

Spears Rd & County Farm Rd, Liberty

Liberty, MS. Consisting of 418 acres, this property is well stocked with 368 acres of 3 year old genetically enhanced, planted loblolly pine, and 50 acres of mature plantation pine that is ready for immediate return on your investment. This property has much to offer as a great hunting and timber investment and it also offers numerous hilltop views and several potential lake sites as well. Don't miss this opportunity, call today!