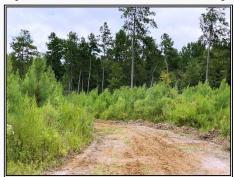

## SOUTHERN STATES REALTY

Great hunting and timber investment for sale in

Spears Rd & County Farm Rd, Liberty

Liberty, MS. Consisting of 418 acres, this property is well stocked with 368 acres of 3 year old genetically enhanced, planted loblolly pine, and 50 acres of mature plantation pine that is ready for immediate return on your investment. This property has much to offer as a great hunting and timber investment and it also offers numerous hilltop views and several potential lake sites as well. Don't miss this opportunity, call today!