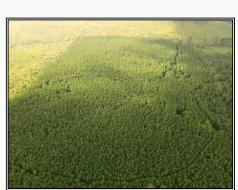

## SOUTHERN STATES REALTY

Great hunting and timber investment for sale in

Spears Rd & County Farm Rd, Liberty

Liberty, MS. Consisting of 418 acres, this property is well stocked with 368 acres of 3 year old genetically enhanced, planted loblolly pine, and 50 acres of mature plantation pine that is ready for immediate return on your investment. This property has much to offer as a great hunting and timber investment and it also offers numerous hilltop views and several potential lake sites as well. Don't miss this opportunity, call today!