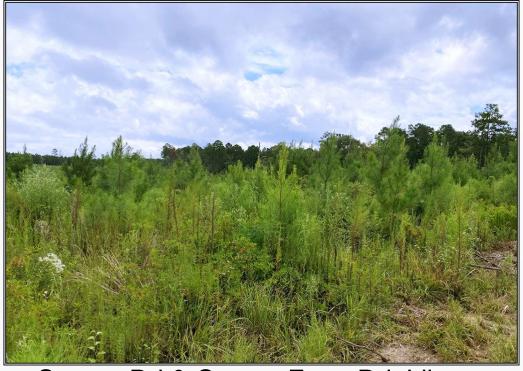

## SOUTHERN STATES REALTY

Great hunting and timber investment for sale in

Spears Rd & County Farm Rd, Liberty

Liberty, MS. Consisting of 418 acres, this property is well stocked with 368 acres of 3 year old genetically enhanced, planted loblolly pine, and 50 acres of mature plantation pine that is ready for immediate return on your investment. This property has much to offer as a great hunting and timber investment and it also offers numerous hilltop views and several potential lake sites as well. Don't miss this opportunity, call today!