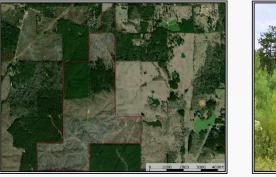

## SOUTHERN STATES REALTY

Great hunting and timber investment for sale in

Spears Rd & County Farm Rd, Liberty

Liberty, MS. Consisting of 418 acres, this property is well stocked with 368 acres of 3 year old genetically enhanced, planted loblolly pine, and 50 acres of mature plantation pine that is ready for immediate return on your investment. This property has much to offer as a great hunting and timber investment and it also offers numerous hilltop views and several potential lake sites as well. Don't miss this opportunity, call today!

31.104110, -90.825781 GPS

\$862,000

418 Acres MLS #134733 UC #23042-34733