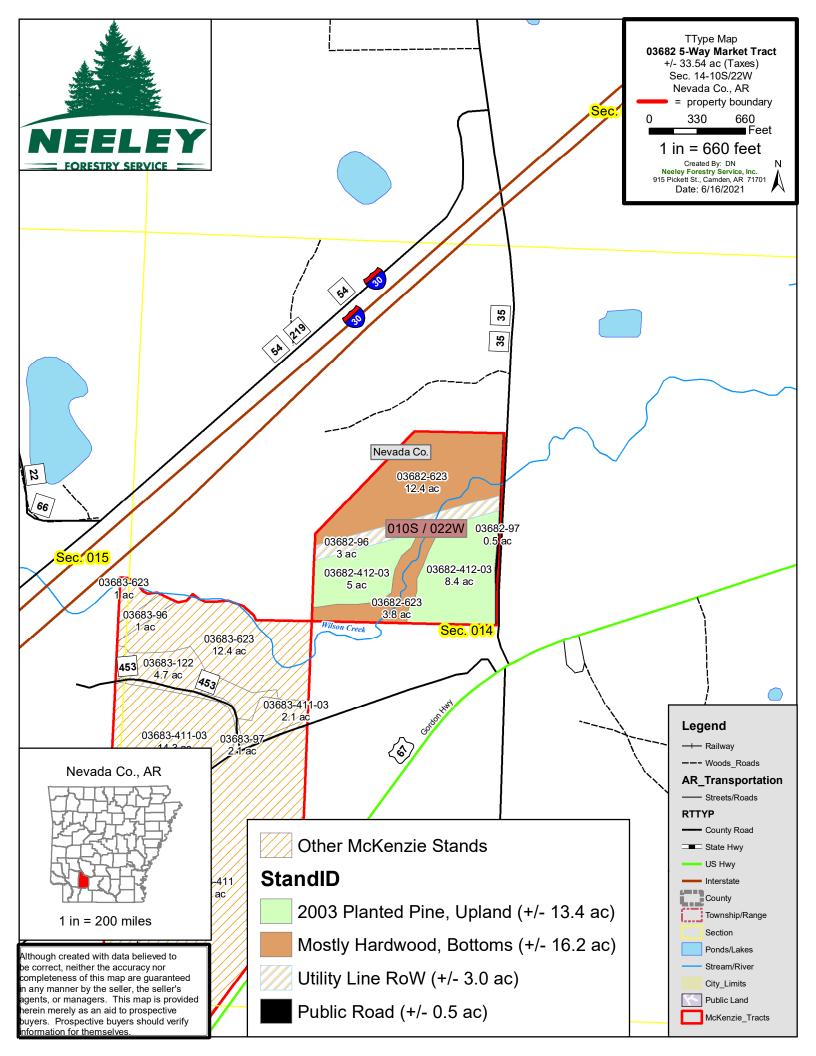

# 5-Way Market Tract (#03019-03682)

Legal Description: Pt. SE/4, NW/4 within Sec. 14 – Township 10 South / Range 22 West, all within Nevada County, Arkansas, containing +/- 33.540 acres (*Taxes*).

The 5-Way Market Tract (#03019-03682) is a +/- 34-acre parcel of timberland located in northern Nevada County about six miles northeast of Prescott, AR (North 33.874266°, West 93.329723°). Most of the topography is generally flat to gently rolling along with some hardwood creek bottoms. Roughly 13 acres were planted with loblolly pine in 2003 and were recently first-thinned. Wilson Creek, a perennial stream, flows through the property forming another 16 acres of hardwood creek bottomland. A transmission line right-of-way about 100ft in width and a quarter-mile in length bisects the property. Access is excellent with the gravel county road #35 running along the eastern edge of the property. According to the USDA NRCS web soil survey, the soil composition of the property contains an assortment of fine sandy loams, which give the tract a weighted average site index of 88.2 feet for Loblolly Pine (base age 50) for the portion rated.