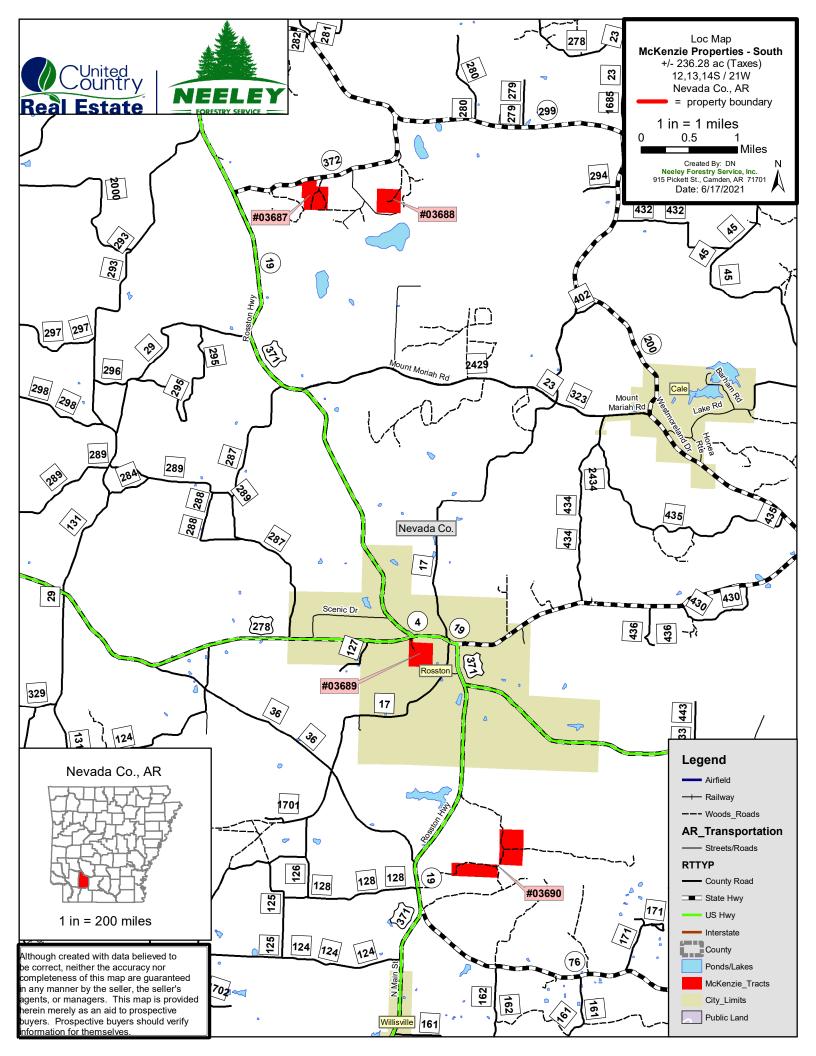

# **Cross West Tract** (#03019**-03687**)

Legal Description: W/2, SE/4, SE/4 and E/2, SW/4, SE/4 lying south of road within Sec. 30 — Township 12 South / Range 21 West and NE/4, NE/4; Pt. NW/4, NE/4 within Sec. 31 — Township 12 South / Range 21 West, all within Nevada County, Arkansas, containing +/- 51.170 acres (*Taxes*).

The Cross West Tract (#03019-03687) is a +/- 51-acre parcel of timberland located in central Nevada county about five miles northwest of Rosston, AR (North 33.660255°, West 93.302579°). The topography consists of well-drained upland hills sloping downwards towards the west. Access is excellent with AR-Hwy #372 running along the northern edge of the property for nearly a quarter-mile. Some utilities can be found along this state highway to allow for camp/home site potential within the Nevada County School District. Most of the property was cleared and harvested in early 2021; a hardwood creek drain about five acres in size remains along the western edge of the property. There is a small triangle roughly an acre in size in the northwestern corner that was cut and planted around 2018. According to the USDA NRCS web soil survey, the property consists of Darden loamy fine sand, which gives the tract an excellent weighted average site index of 90.0 feet for Loblolly Pine (base age 50).

#### **Cross East Tract** (#03019**-03688**)

Legal Description: NW/4, NE/4 within Sec. 32 – Township 12 South / Range 21 West, all within Nevada County, Arkansas, containing +/- 40.000 acres (*Taxes*).

The Cross East Tract (#03019-03688) is a +/- 40-acre parcel of timberland located in central Nevada County about five miles northwest of Rosston, AR (North 33.659457°, West 93.289197°). The topography consists of well-drained upland hills with an intermittent creek drain running through the property. Access to the southern edge of the property is available with a dirt woodsroad running southeasterly from AR-Hwy #372 for about three-quarters of a mile. The entire tract was cleared and harvested in early 2021. According to the USDA NRCS web soil survey, the property consists of Darden loamy fine sand, which gives the tract an excellent weighted average site index of 90.0 feet for Loblolly Pine (base age 50) for the portion rated.

#### **Rosston Tract** (#03019**-03689**)

Legal Description: SW/4, SW/4; Pt. SW/4, NW/4, SW/4 within Sec. 21 – Township 13 South / Range 21 West, all within Nevada County, Arkansas, containing +/- 41.480 acres (*Taxes*).

The Rosston Tract (#03019-03699) is a +/- 41-acre parcel of timberland located in southern Nevada County within the city limits of Rosston, AR (North 33.590916°, West 93.283244°). The topography consists of well-drained upland rolling hills. Access is excellent with about 75 yards of frontage to US-Hwy 278 running along the northwestern edge of the property. Some utilities can be found along this US highway to allow for camp/home site potential within the Nevada County School District. The entire tract was planted with loblolly pine in 2019. According to the USDA NRCS web soil survey, the property consists of Sacul fine sandy loam, which gives the tract a weighted average site index of 84.6 feet for Loblolly Pine (base age 50).

### **Cable Gate Tract** (#03019-03690)

Legal Description: SW/4, SW/4; S/2, NW/4, SW/4 within Sec. 34 – Township 13 South / Range 21 West and Frl. N/2, N/2, NE/4 within Sec. 04 – Township 14 South / Range 21 West, all within Nevada County, Arkansas, containing +/- 103.630 acres (*Taxes*).

The Cable Gate Tract (#03019-03690) is a +/- 104-acre parcel of timberland located in southern Nevada county less than three miles south of Rosston, AR (North 33.559175°, West 93.269125°). The topography consists of well-drained upland rolling hills generally sloping downwards towards the south. Access to the west side of the tract is available with a dirt woodsroad running northeasterly from US-Hwy 37 for about a half-mile. About 86 acres consist of merchantable natural pine that was first-thinned in 2017; as a result, several logging decks/wildlife openings were also created. Roughly 13 acres within a hardwood creek drain running through the southern edge of the property were cleared and allowed to regenerate naturally. According to the USDA NRCS web soil survey, the property consists of an assortment of fine sandy loams, which give the tract a weighted average site index of 86.8 feet for Loblolly Pine (base age 50) for the portion rated.