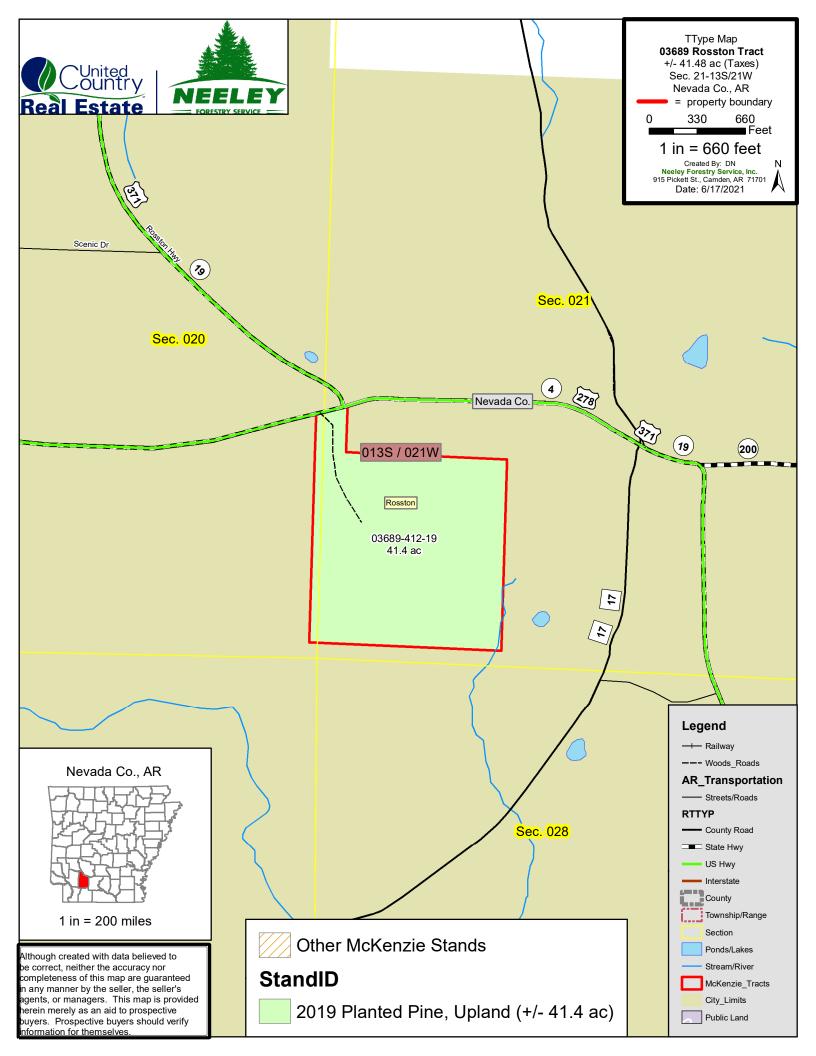

#### **Rosston Tract** (#03019**-03689**)

Legal Description: SW/4, SW/4; Pt. SW/4, NW/4, SW/4 within Sec. 21 – Township 13 South / Range 21 West, all within Nevada County, Arkansas, containing +/- 41.480 acres (*Taxes*).

The Rosston Tract (#03019-03699) is a +/- 41-acre parcel of timberland located in southern Nevada County within the city limits of Rosston, AR (North 33.590916°, West 93.283244°). The topography consists of well-drained upland rolling hills. Access is excellent with about 75 yards of frontage to US-Hwy 278 running along the northwestern edge of the property. Some utilities can be found along this US highway to allow for camp/home site potential within the Nevada County School District. The entire tract was planted with loblolly pine in 2019. According to the USDA NRCS web soil survey, the property consists of Sacul fine sandy loam, which gives the tract a weighted average site index of 84.6 feet for Loblolly Pine (base age 50).