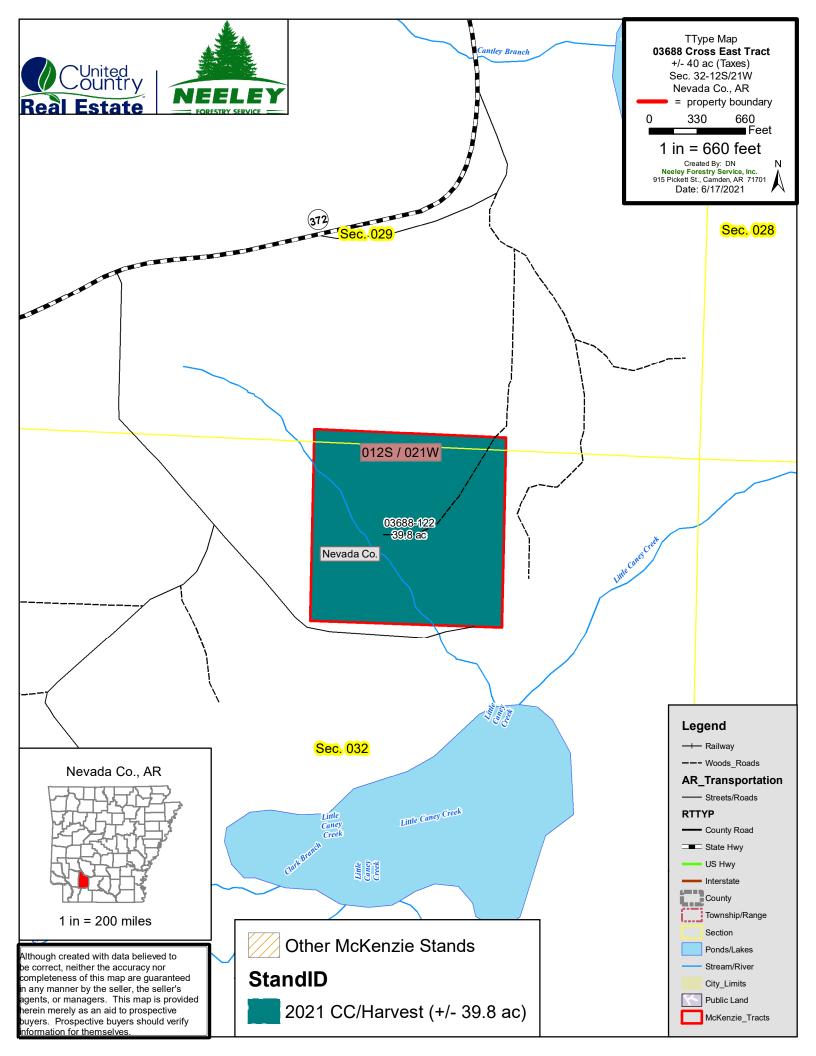

#### **Cross East Tract** (#03019**-03688**)

Legal Description: NW/4, NE/4 within Sec. 32 – Township 12 South / Range 21 West, all within Nevada County, Arkansas, containing +/- 40.000 acres (*Taxes*).

The Cross East Tract (#03019-03688) is a +/- 40-acre parcel of timberland located in central Nevada County about five miles northwest of Rosston, AR (North 33.659457°, West 93.289197°). The topography consists of well-drained upland hills with an intermittent creek drain running through the property. Access to the southern edge of the property is available with a dirt woodsroad running southeasterly from AR-Hwy #372 for about three-quarters of a mile. The entire tract was cleared and harvested in early 2021. According to the USDA NRCS web soil survey, the property consists of Darden loamy fine sand, which gives the tract an excellent weighted average site index of 90.0 feet for Loblolly Pine (base age 50) for the portion rated.