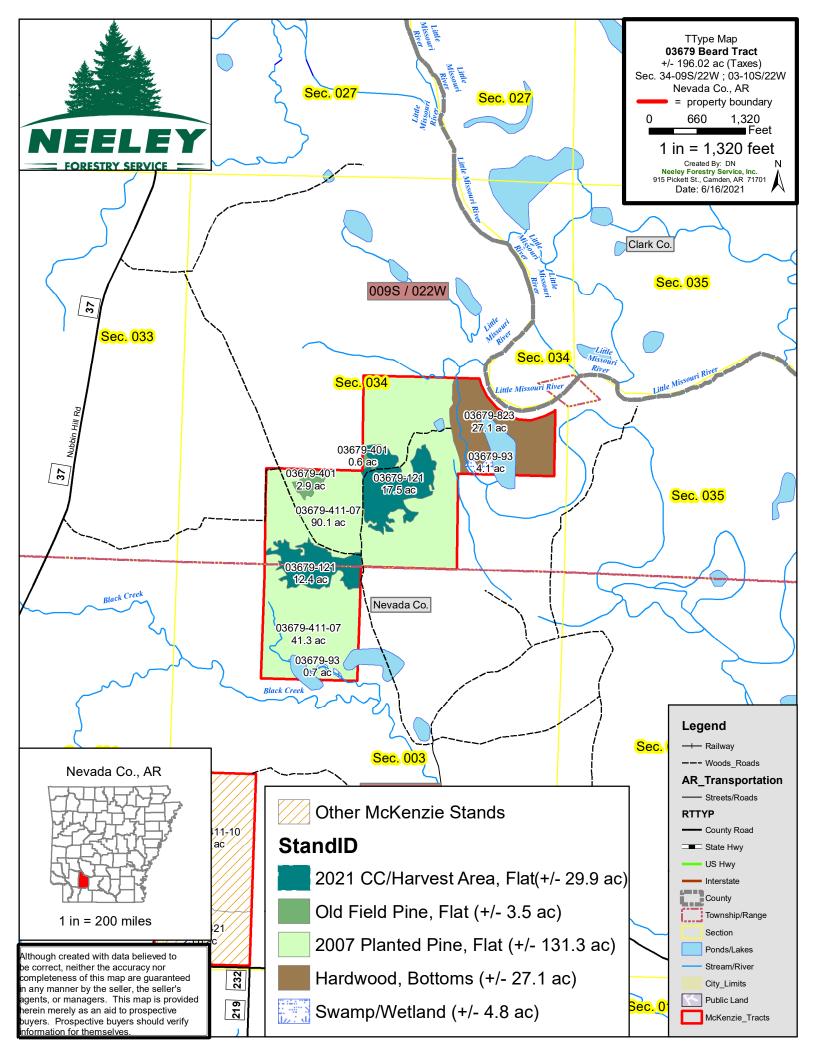

# **Beard Tract** (#03019**-03679**)

Legal Description: SE/4, SW/4; N/2, SE/4 lying RBR; SW/4 SE/4 within Sec. 34 of Township 09 South / Range 22 West and the Frl. NE/4, NW/4 within Sec. 03 – Township 10 South / Range 22 West, all within Nevada County, Arkansas, containing +/- 196.020 acres (*Taxes*).

The Beard Tract (#03019-03679) is a +/- 196-acre tract of timberland located in northern Nevada County about eight miles north of Prescott, AR (North 33.912001°, West 93.343167°). Most of the topography is generally flat to gently rolling along with some hardwood creek bottoms. Access is available to the south side of the property via a dirt woodsroad running for about a mile north from county road #221. Over 130 acres were planted in 2007 and remain unthinned. About 30 acres were cleared and harvested in early 2021 and have not been replanted; only about 3-4 acres remain of merchantable natural pine. Over 30 acres remain as a hardwood creek bottom and wetland area. This tract features about a quarter-mile of frontage to the rightbank to an old river slough created by the Little Missouri River. According to the USDA NRCS web soil survey, the soils consist of an assortment of silt loams and sandy loams, which give the tract an excellent weighted average site index of 93.1 feet for Loblolly Pine (base age 50) for the portion rated.