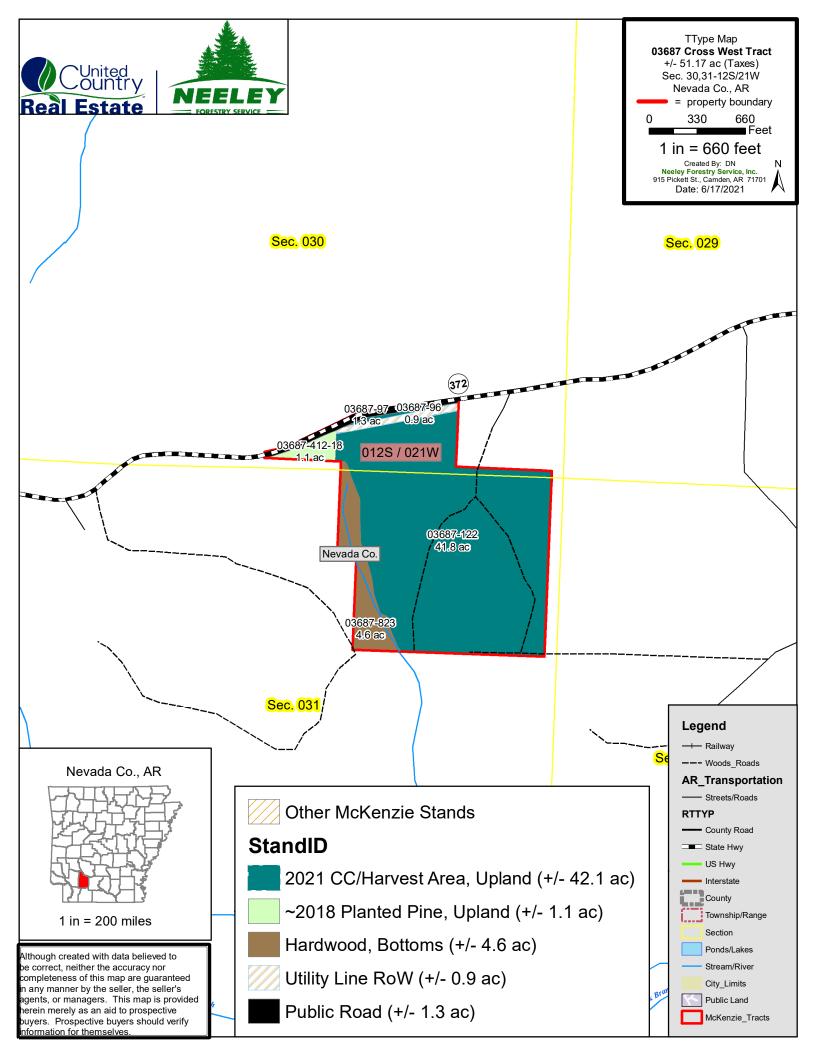

# **Cross West Tract** (#03019**-03687**)

Legal Description: W/2, SE/4, SE/4 and E/2, SW/4, SE/4 lying south of road within Sec. 30 — Township 12 South / Range 21 West and NE/4, NE/4; Pt. NW/4, NE/4 within Sec. 31 — Township 12 South / Range 21 West, all within Nevada County, Arkansas, containing +/- 51.170 acres (*Taxes*).

The Cross West Tract (#03019-03687) is a +/- 51-acre parcel of timberland located in central Nevada county about five miles northwest of Rosston, AR (North 33.660255°, West 93.302579°). The topography consists of well-drained upland hills sloping downwards towards the west. Access is excellent with AR-Hwy #372 running along the northern edge of the property for nearly a quarter-mile. Some utilities can be found along this state highway to allow for camp/home site potential within the Nevada County School District. Most of the property was cleared and harvested in early 2021; a hardwood creek drain about five acres in size remains along the western edge of the property. There is a small triangle roughly an acre in size in the northwestern corner that was cut and planted around 2018. According to the USDA NRCS web soil survey, the property consists of Darden loamy fine sand, which gives the tract an excellent weighted average site index of 90.0 feet for Loblolly Pine (base age 50).