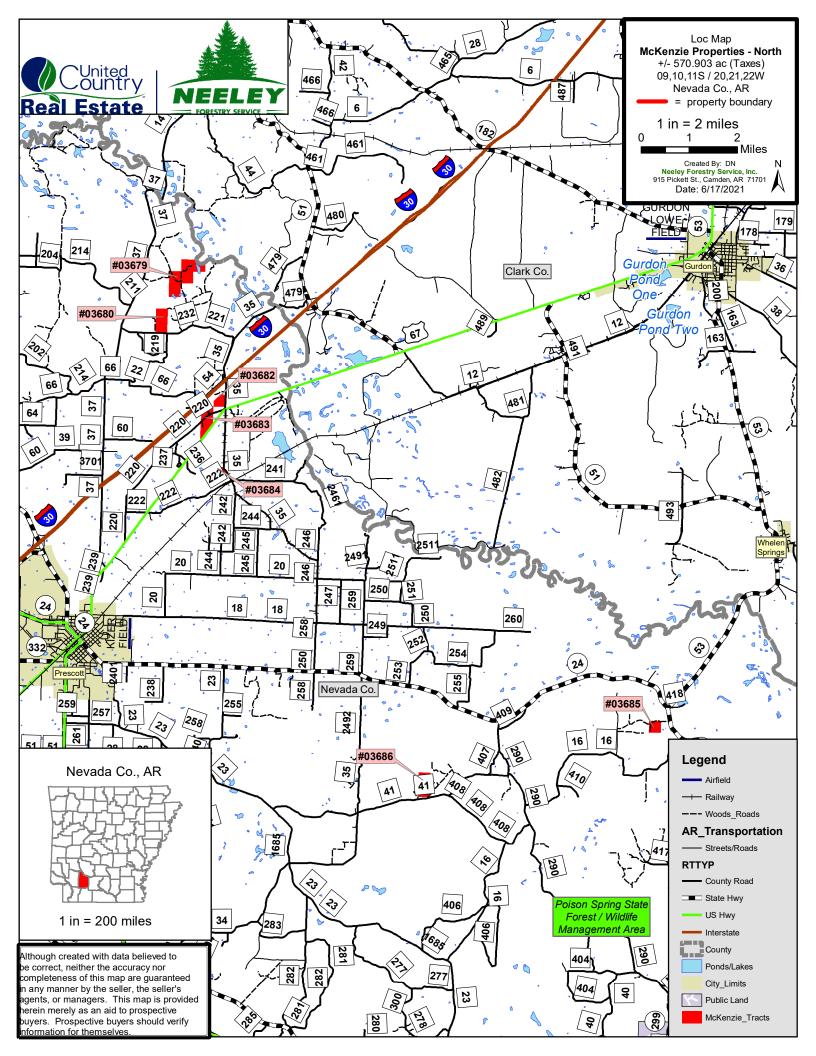

# **Beard Tract** (#03019**-03679**)

Legal Description: SE/4, SW/4; N/2, SE/4 lying RBR; SW/4 SE/4 within Sec. 34 of Township 09 South / Range 22 West and the Frl. NE/4, NW/4 within Sec. 03 – Township 10 South / Range 22 West, all within Nevada County, Arkansas, containing +/- 196.020 acres (*Taxes*).

The Beard Tract (#03019-03679) is a +/- 196-acre tract of timberland located in northern Nevada County about eight miles north of Prescott, AR (North 33.912001°, West 93.343167°). Most of the topography is generally flat to gently rolling along with some hardwood creek bottoms. Access is available to the south side of the property via a dirt woodsroad running for about a mile north from county road #221. Over 130 acres were planted in 2007 and remain unthinned. About 30 acres were cleared and harvested in early 2021 and have not been replanted; only about 3-4 acres remain of merchantable natural pine. Over 30 acres remain as a hardwood creek bottom and wetland area. This tract features about a quarter-mile of frontage to the rightbank to an old river slough created by the Little Missouri River. According to the USDA NRCS web soil survey, the soils consist of an assortment of silt loams and sandy loams, which give the tract an excellent weighted average site index of 93.1 feet for Loblolly Pine (base age 50) for the portion rated.

#### Flat 80 Tract (#03019-03680)

Legal Description: W/2, SW/4 within Sec. 03 – Township 10 South / Range 22 West, all within Nevada County, Arkansas, containing +/- 80.000 acres (*Taxes*).

The Flat 80 Tract (#03019-03680) is a +/- 80-acre parcel of timberland located in northern Nevada County about seven miles north of Prescott, AR (North 33.898533°, West 93.351039°). The topography is generally flat to gently rolling. Access is excellent with the gravel county road #221 running along the southern edge of the property. About 54 acres were planted with loblolly pine in 2010 and remain unthinned. The remaining 26 acres contain a stand of merchantable natural pine. According to the USDA NRCS web soil survey, the soils consist of an assortment of fine sandy loams, which give the tract a weighted average site index of 87.9 feet for Loblolly Pine (base age 50).

# 5-Way Market Tract (#03019-03682)

Legal Description: Pt. SE/4, NW/4 within Sec. 14 – Township 10 South / Range 22 West, all within Nevada County, Arkansas, containing +/- 33.540 acres (*Taxes*).

The 5-Way Market Tract (#03019-03682) is a +/- 34-acre parcel of timberland located in northern Nevada County about six miles northeast of Prescott, AR (North 33.874266°, West 93.329723°). Most of the topography is generally flat to gently rolling along with some hardwood creek bottoms. Roughly 13 acres were planted with loblolly pine in 2003 and were recently first-thinned. Wilson Creek, a perennial stream, flows through the property forming another 16 acres of hardwood creek bottomland. A transmission line right-of-way about 100ft in width and a quarter-mile in length bisects the property. Access is excellent with the gravel county road #35 running along the eastern edge of the property. According to the USDA NRCS web soil survey, the soil composition of the property contains an assortment of fine sandy loams, which give the tract a weighted average site index of 88.2 feet for Loblolly Pine (base age 50) for the portion rated.

# **Langley Tract** (#03019**-03683**)

Legal Description: SW/4, NW/4 lying south and west of creek; NW/4, SW/4; SW/4, SW/4 lying north and west of highway within Sec. 14 – Township 10 South / Range 22 West and NW/4, NW/4 lying north and west of highway within Sec. 23 – Township 10 South / Range 22 West, all within Nevada County, Arkansas, containing +/- 91.080 acres (*Taxes*).

The Langley Tract (#03019-03683) is a +/- 91-acre parcel of timberland located in northern Nevada County lying about five miles northeast of Prescott, AR (North 33.868795°, West 93.334738°). Most of the topography is generally flat to gently rolling along with some hardwood creek bottoms. Roughly 53 acres features a stand of merchantable planted pine roughly 30-35yrs of age. About 16 acres were planted with loblolly pine in 2003 and were recently first-thinned. About 5 acres were cleared in 2012 and allowed to regenerate naturally. Wilson Creek, a perennial stream, flows along the northern edge of the property forming another 13 acres of hardwood creek bottomland. A transmission line right-of-way about 100ft in width and 500ft in length bisects the northwestern edge of the property. Access is excellent with US-Hwy 67 running along the southeastern edge of the property and the county roads #220 and #453 bisecting the property. Some utilities can be found along these public roads to allow for camp/home site potential within the Prescott School District. According to the USDA NRCS web soil survey, the soil composition of the property is based upon an assortment of fine sandy loams, which give the tract an excellent weighted average site index of 90.2 feet for Loblolly Pine (base age 50) for the portion rated.

# **Britt Boughton Tract** (#03019**-03684**)

Legal Description: SE/4, SW/4; Pt. SW/4, SE/4 within Sec. 23 – Township 10 South / Range 22 West and Pt. NE/4, NW/4 – Township 10 South / Range 22 West, all within Nevada County, Arkansas, containing +/- 50.263 acres (*Taxes*).

The Britt Boughton Tract (#03019-03684) is a +/- 50-acre parcel of timberland located in northern Nevada County lying about four miles northeast of Prescott, AR (North 33.852516°, West 93.330328°). The topography consists of well-drained upland rolling hills. Access is excellent with the paved county road #35 running along the eastern edge of the property. Some utilities can be found along this public road to allow for camp/home site potential within the Prescott School District. Most of the parcel was planted with loblolly pine in 2017; a couple of acres of merchantable natural pine remain along the southeastern portion. According to the USDA NRCS web soil survey, the property consists of an assortment of fine sandy loams, which give the tract an excellent weighted average site index of 92.0 feet for Loblolly Pine (base age 50) for the portion rated.

# **DeWoody Tract** (#03019**-03685**)

Legal Description: SW/4, SW/4 within Sec. 16 – Township 11 South / Range 20 West, all within Nevada County, Arkansas, containing +/- 40.000 acres (*Taxes*).

**The DeWoody Tract** (#03019**-03685**) is a +/- 40-acre parcel of timberland located in northeastern County about twelve miles east of Prescott, AR (North 33.775991°, West 93.171943°). The topography is generally flat to gently sloping. Access to the northeastern edge of the property is available with a dirt woodsroad easement running easterly for about a quartermile out to AR-Hwy 24. The property was completely cleared in late 2020. According to the USDA NRCS web soil survey, the soils consist of primarily Amy silt loam and other fine sandy loams that give the tract an excellent weighted average site index of 92.5 feet for Loblolly Pine (base age 50).

# **Lackland 80 Tract** (#03019**-03686**)

Legal Description: E/2, NW/4 within Sec. 27 – Township 11 South / Range 21 West, all within Nevada County, Arkansas, containing +/- 80.000 acres (*Taxes*).

The Lackland 80 Tract (#03019-03686) is a +/- 80-acre parcel of timberland located in northeastern Nevada County about eight miles east-southeast of Prescott, AR (North 33.758558°, West 93.255428°). The topography consists of well-drained upland hills generally sloping downwards towards the north. Access to the southeastern edge of the property is available with a dirt utility line road running about 40 yards northeast of county road #41. About 36 acres in the southern portion of the property were cleared and harvested in early 2021. Over 40 acres remain with merchantable natural pine timber. Roughly 3 acres on the western edge feature a hardwood creek drain. A pipeline right-of-way about 20 yards in width crosses the southeastern portion of the property providing a wildlife corridor of 100 yards in length! According to the USDA NRCS web soil survey, the soils consist of an assortment of fine sandy loams and silty clay loams that give the tract a weighted average site index of 89.3 feet for Loblolly Pine (base age 50) for the portion rated.