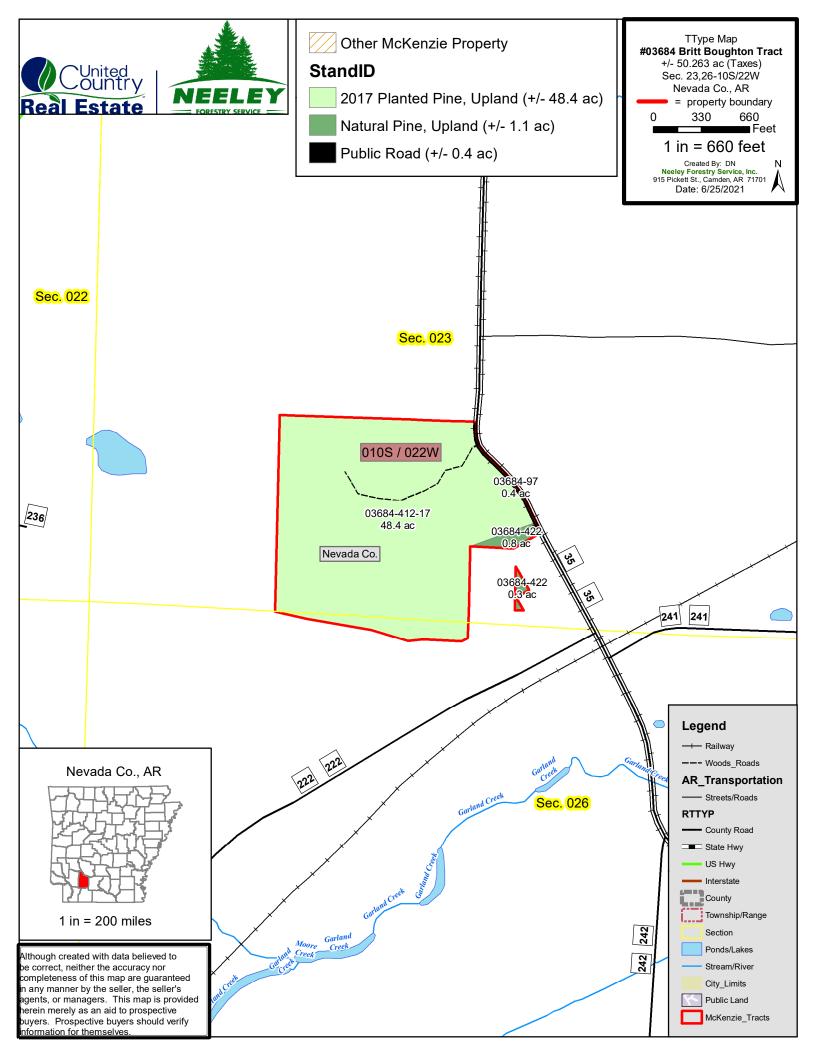

# **Britt Boughton Tract** (#03019**-03684**)

Legal Description: SE/4, SW/4; Pt. SW/4, SE/4 within Sec. 23 – Township 10 South / Range 22 West and Pt. NE/4, NW/4 – Township 10 South / Range 22 West, all within Nevada County, Arkansas, containing +/- 50.263 acres (*Taxes*).

The Britt Boughton Tract (#03019-03684) is a +/- 50-acre parcel of timberland located in northern Nevada County lying about four miles northeast of Prescott, AR (North 33.852516°, West 93.330328°). The topography consists of well-drained upland rolling hills. Access is excellent with the paved county road #35 running along the eastern edge of the property. Some utilities can be found along this public road to allow for camp/home site potential within the Prescott School District. Most of the parcel was planted with loblolly pine in 2017; a couple of acres of merchantable natural pine remain along the southeastern portion. According to the USDA NRCS web soil survey, the property consists of an assortment of fine sandy loams, which give the tract an excellent weighted average site index of 92.0 feet for Loblolly Pine (base age 50) for the portion rated.