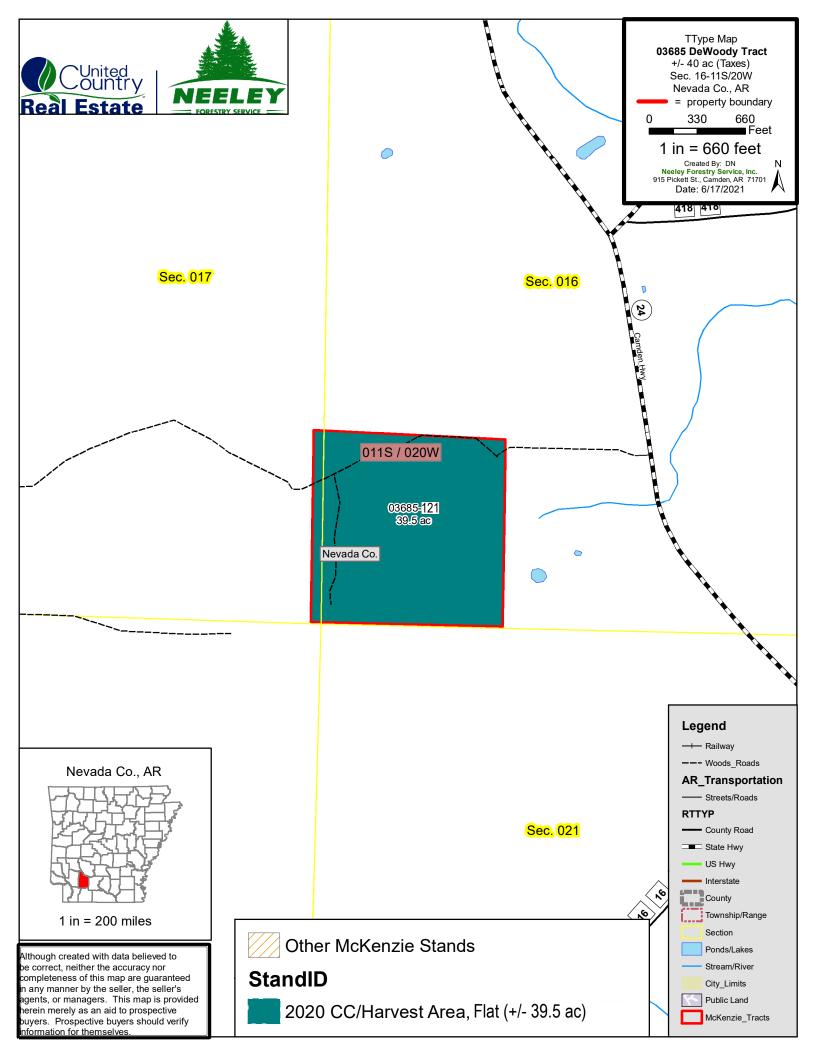

# **DeWoody Tract** (#03019**-03685**)

Legal Description: SW/4, SW/4 within Sec. 16 – Township 11 South / Range 20 West, all within Nevada County, Arkansas, containing +/- 40.000 acres (*Taxes*).

**The DeWoody Tract** (#03019**-03685**) is a +/- 40-acre parcel of timberland located in northeastern County about twelve miles east of Prescott, AR (North 33.775991°, West 93.171943°). The topography is generally flat to gently sloping. Access to the northeastern edge of the property is available with a dirt woodsroad easement running easterly for about a quartermile out to AR-Hwy 24. The property was completely cleared in late 2020. According to the USDA NRCS web soil survey, the soils consist of primarily Amy silt loam and other fine sandy loams that give the tract an excellent weighted average site index of 92.5 feet for Loblolly Pine (base age 50).