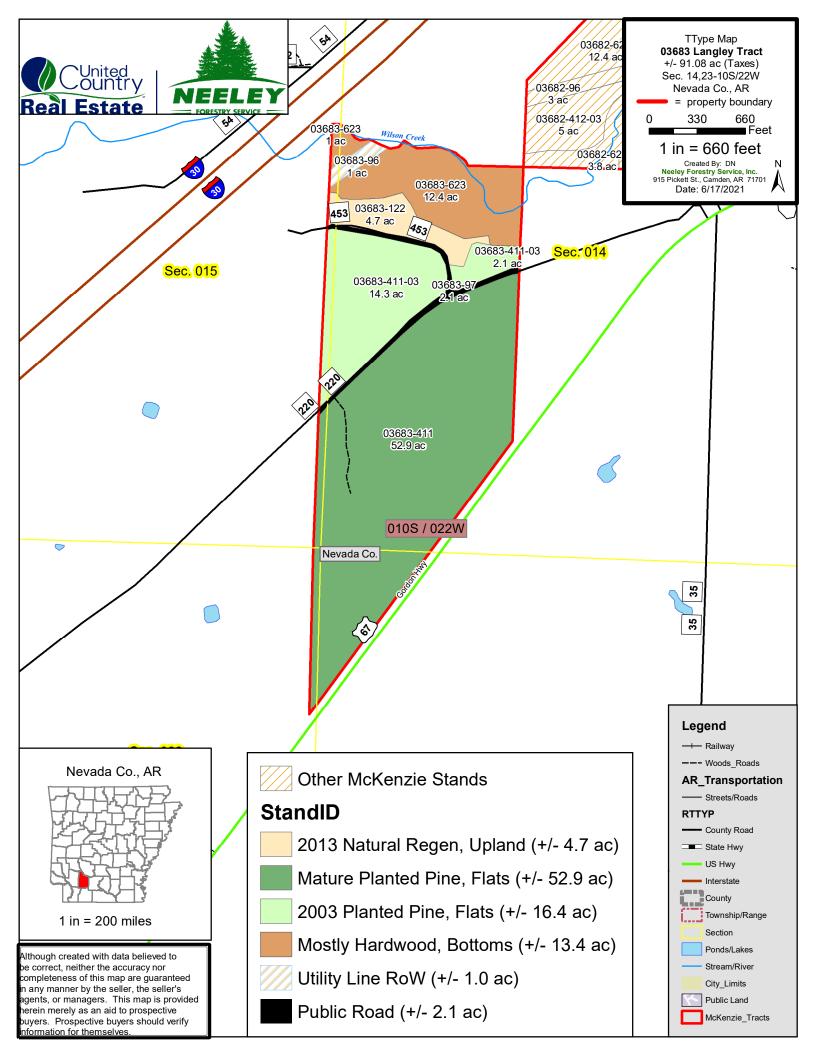

# **Langley Tract** (#03019**-03683**)

Legal Description: SW/4, NW/4 lying south and west of creek; NW/4, SW/4; SW/4, SW/4 lying north and west of highway within Sec. 14 – Township 10 South / Range 22 West and NW/4, NW/4 lying north and west of highway within Sec. 23 – Township 10 South / Range 22 West, all within Nevada County, Arkansas, containing +/- 91.080 acres (*Taxes*).

The Langley Tract (#03019-03683) is a +/- 91-acre parcel of timberland located in northern Nevada County lying about five miles northeast of Prescott, AR (North 33.868795°, West 93.334738°). Most of the topography is generally flat to gently rolling along with some hardwood creek bottoms. Roughly 53 acres features a stand of merchantable planted pine roughly 30-35yrs of age. About 16 acres were planted with loblolly pine in 2003 and were recently first-thinned. About 5 acres were cleared in 2012 and allowed to regenerate naturally. Wilson Creek, a perennial stream, flows along the northern edge of the property forming another 13 acres of hardwood creek bottomland. A transmission line right-of-way about 100ft in width and 500ft in length bisects the northwestern edge of the property. Access is excellent with US-Hwy 67 running along the southeastern edge of the property and the county roads #220 and #453 bisecting the property. Some utilities can be found along these public roads to allow for camp/home site potential within the Prescott School District. According to the USDA NRCS web soil survey, the soil composition of the property is based upon an assortment of fine sandy loams, which give the tract an excellent weighted average site index of 90.2 feet for Loblolly Pine (base age 50) for the portion rated.