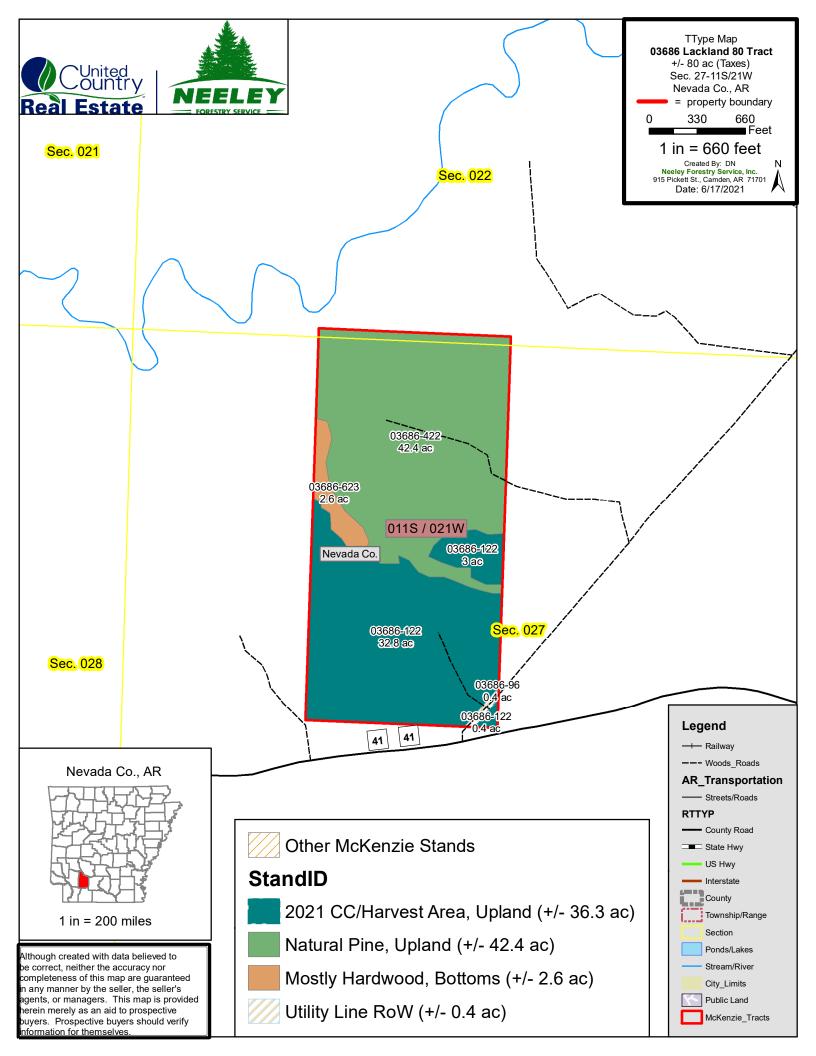

# **Lackland 80 Tract** (#03019**-03686**)

Legal Description: E/2, NW/4 within Sec. 27 – Township 11 South / Range 21 West, all within Nevada County, Arkansas, containing +/- 80.000 acres (*Taxes*).

The Lackland 80 Tract (#03019-03686) is a +/- 80-acre parcel of timberland located in northeastern Nevada County about eight miles east-southeast of Prescott, AR (North 33.758558°, West 93.255428°). The topography consists of well-drained upland hills generally sloping downwards towards the north. Access to the southeastern edge of the property is available with a dirt utility line road running about 40 yards northeast of county road #41. About 36 acres in the southern portion of the property were cleared and harvested in early 2021. Over 40 acres remain with merchantable natural pine timber. Roughly 3 acres on the western edge feature a hardwood creek drain. A pipeline right-of-way about 20 yards in width crosses the southeastern portion of the property providing a wildlife corridor of 100 yards in length! According to the USDA NRCS web soil survey, the soils consist of an assortment of fine sandy loams and silty clay loams that give the tract a weighted average site index of 89.3 feet for Loblolly Pine (base age 50) for the portion rated.