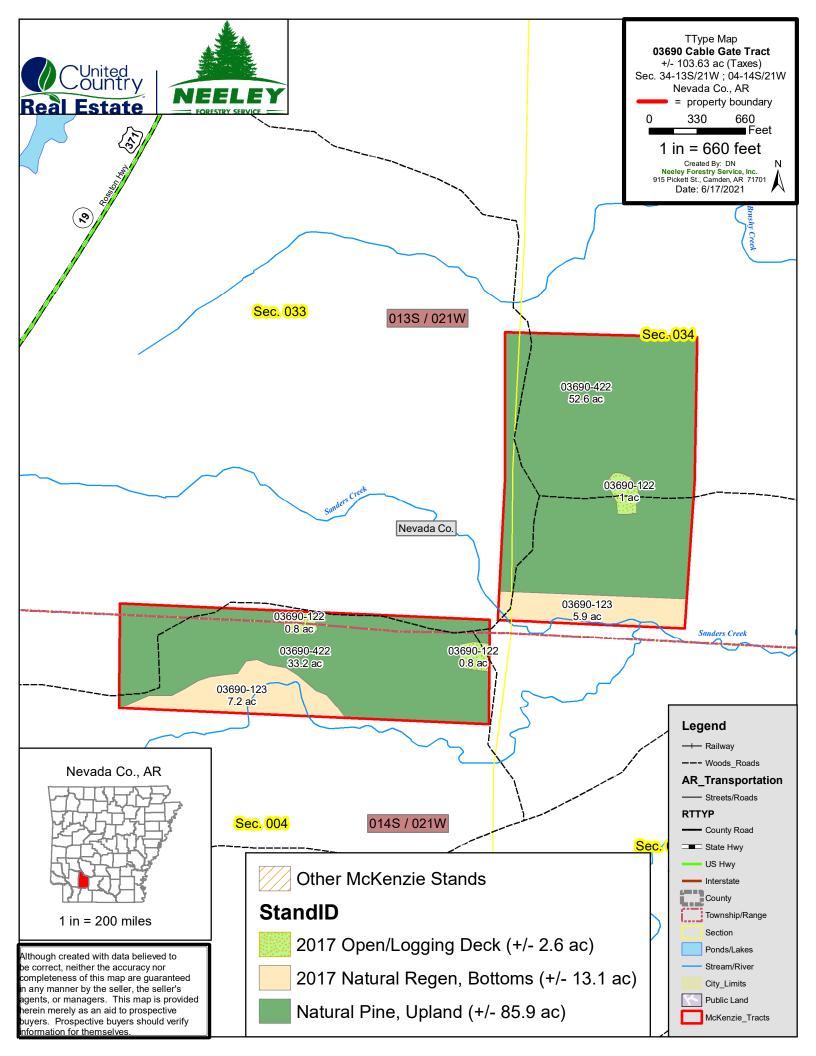

### **Cable Gate Tract** (#03019-03690)

Legal Description: SW/4, SW/4; S/2, NW/4, SW/4 within Sec. 34 – Township 13 South / Range 21 West and Frl. N/2, N/2, NE/4 within Sec. 04 – Township 14 South / Range 21 West, all within Nevada County, Arkansas, containing +/- 103.630 acres (*Taxes*).

The Cable Gate Tract (#03019-03690) is a +/- 104-acre parcel of timberland located in southern Nevada county less than three miles south of Rosston, AR (North 33.559175°, West 93.269125°). The topography consists of well-drained upland rolling hills generally sloping downwards towards the south. Access to the west side of the tract is available with a dirt woodsroad running northeasterly from US-Hwy 37 for about a half-mile. About 86 acres consist of merchantable natural pine that was first-thinned in 2017; as a result, several logging decks/wildlife openings were also created. Roughly 13 acres within a hardwood creek drain running through the southern edge of the property were cleared and allowed to regenerate naturally. According to the USDA NRCS web soil survey, the property consists of an assortment of fine sandy loams, which give the tract a weighted average site index of 86.8 feet for Loblolly Pine (base age 50) for the portion rated.