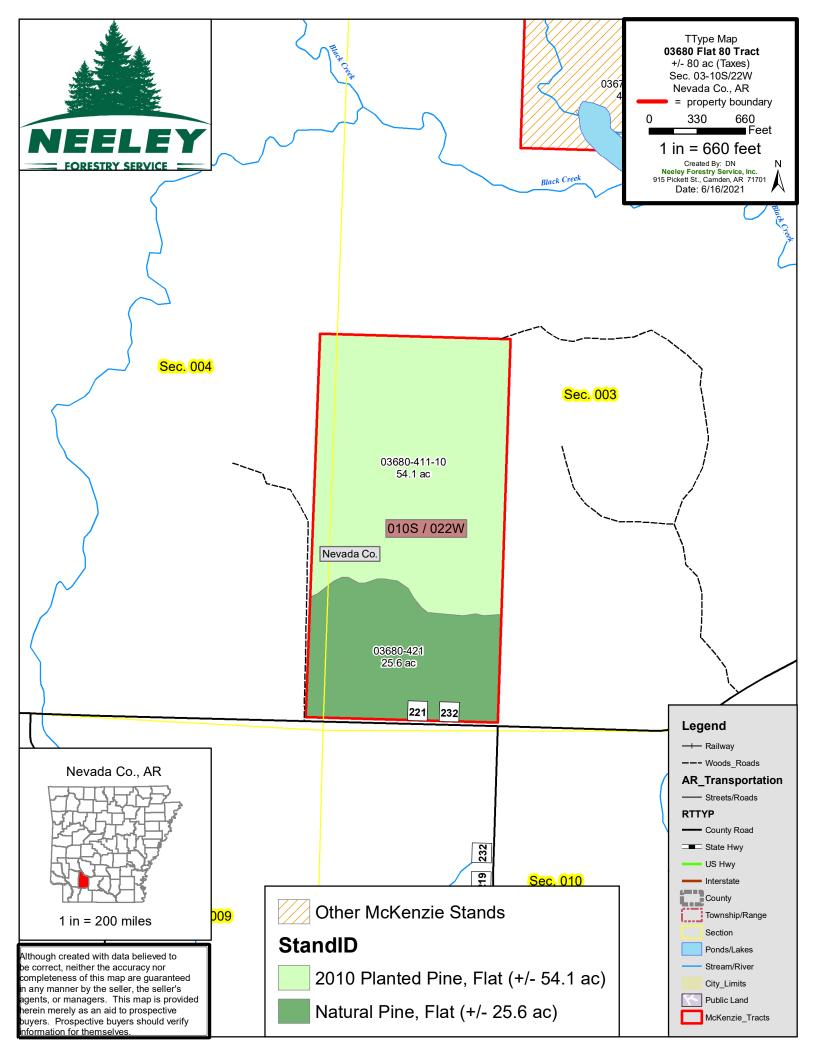

#### Flat 80 Tract (#03019-03680)

Legal Description: W/2, SW/4 within Sec. 03 – Township 10 South / Range 22 West, all within Nevada County, Arkansas, containing +/- 80.000 acres (*Taxes*).

The Flat 80 Tract (#03019-03680) is a +/- 80-acre parcel of timberland located in northern Nevada County about seven miles north of Prescott, AR (North 33.898533°, West 93.351039°). The topography is generally flat to gently rolling. Access is excellent with the gravel county road #221 running along the southern edge of the property. About 54 acres were planted with loblolly pine in 2010 and remain unthinned. The remaining 26 acres contain a stand of merchantable natural pine. According to the USDA NRCS web soil survey, the soils consist of an assortment of fine sandy loams, which give the tract a weighted average site index of 87.9 feet for Loblolly Pine (base age 50).