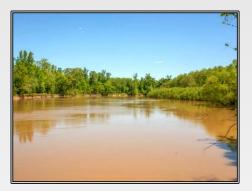

## SOUTHERN STATES REALTY

Moulder Road Tract #4, Port Gibson

\$2,301,750

837 Acres MLS #134391 UC #23042-34391

Big Black River hunting land for sale. This 837 acre tract is a hunter's dream. Located on blacktop Moulder Road and just NE of Port Gibson this tract is an easy drive from Hwy 61. There are several great camp and lake sites just off the blacktop. The hunting on the tract is awesome and being on the river you know the tract has high numbers and great genetics. The road system on this tract is great, there is one backbone road that leads all throughout the tract. The side roads off that road lead you to all the great plots and hardwood ridges. There is some great duck hunting and fishing along the river making this tract year around fun. The topography on this tract is great, there is just enough hills to make this tract hunt HUGE. Surrounded by big landowners and a history of big deer this tract has all the ingredients to grow giants. Very few places can off deer, turkeys, ducks and fishing all in on tract. Call today to see this wildlife paradise in BIG BUCK Claiborne County!