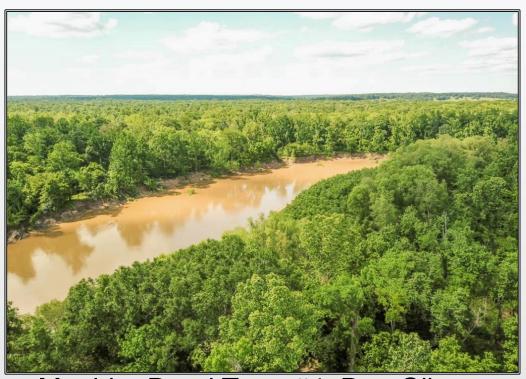

## SOUTHERN STATES REALTY

Moulder Road Tract #4, Port Gibson

\$2,301,750

837 Acres MLS #134391 UC #23042-34391

Big Black River hunting land for sale. This 837 acre tract is a hunter's dream. Located on blacktop Moulder Road and just NE of Port Gibson this tract is an easy drive from Hwy 61. There are several great camp and lake sites just off the blacktop. The hunting on the tract is awesome and being on the river you know the tract has high numbers and great genetics. The road system on this tract is great, there is one backbone road that leads all throughout the tract. The side roads off that road lead you to all the great plots and hardwood ridges. There is some great duck hunting and fishing along the river making this tract year around fun. The topography on this tract is great, there is just enough hills to make this tract hunt HUGE. Surrounded by big landowners and a history of big deer this tract has all the ingredients to grow giants. Very few places can off deer, turkeys, ducks and fishing all in on tract. Call today to see this wildlife paradise in BIG BUCK Claiborne County!