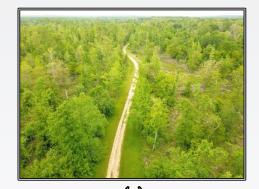

## SOUTHERN STATES REALTY

Moulder Road Tract #4, Port Gibson

\$2,301,750

837 Acres MLS #134391 UC #23042-34391

Big Black River hunting land for sale. This 837 acre tract is a hunter's dream. Located on blacktop Moulder Road and just NE of Port Gibson this tract is an easy drive from Hwy 61. There are several great camp and lake sites just off the blacktop. The hunting on the tract is awesome and being on the river you know the tract has high numbers and great genetics. The road system on this tract is great, there is one backbone road that leads all throughout the tract. The side roads off that road lead you to all the great plots and hardwood ridges. There is some great duck hunting and fishing along the river making this tract year around fun. The topography on this tract is great, there is just enough hills to make this tract hunt HUGE. Surrounded by big landowners and a history of big deer this tract has all the ingredients to grow giants. Very few places can off deer, turkeys, ducks and fishing all in on tract. Call today to see this wildlife paradise in BIG BUCK Claiborne County!