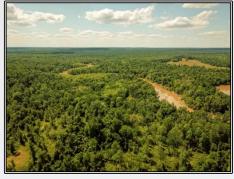

## SOUTHERN STATES REALTY

Moulder Road Tract #4, Port Gibson

\$2,301,750

837 Acres MLS #134391 UC #23042-34391

Big Black River hunting land for sale. This 837 acre tract is a hunter's dream. Located on blacktop Moulder Road and just NE of Port Gibson this tract is an easy drive from Hwy 61. There are several great camp and lake sites just off the blacktop. The hunting on the tract is awesome and being on the river you know the tract has high numbers and great genetics. The road system on this tract is great, there is one backbone road that leads all throughout the tract. The side roads off that road lead you to all the great plots and hardwood ridges. There is some great duck hunting and fishing along the river making this tract year around fun. The topography on this tract is great, there is just enough hills to make this tract hunt HUGE. Surrounded by big landowners and a history of big deer this tract has all the ingredients to grow giants. Very few places can off deer, turkeys, ducks and fishing all in on tract. Call today to see this wildlife paradise in BIG BUCK Claiborne County!