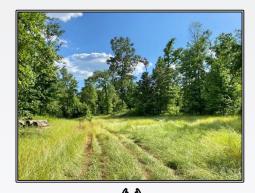

## SOUTHERN STATES REALTY

Moulder Road Tract #5, Port Gibson

355 Acres MLS #134392 UC #23042-34392 Hunting land for sale near Port Gibson, MS. This 355 acre tract is located on Moulder Road in NE Claiborne County, MS. This tract sits in the hills just above the Big Black River. The rolling hills make this tract hunt huge and hold lots of game. This area has been on a big buck management program for 20+ years and has produced several 150"+ deer. When the water is high in the river this tract is one of the first stops for those big river effect bucks. There are mostly large adjoining landowners keeping the hunting pressure low. This tract also holds lots of turkeys and small game with possibly a few ducks along the creek bottom. The great road system leads you all through the beautiful hardwoods to the many food plots. The Western border is Ragsdale Creek with clear water and beautiful sand beaches. The blacktop frontage on Moulder Road leads you to several large hardwood ridges that would make for great cabin/camp sites. Call today to setup your private showing of this wildlife paradise.