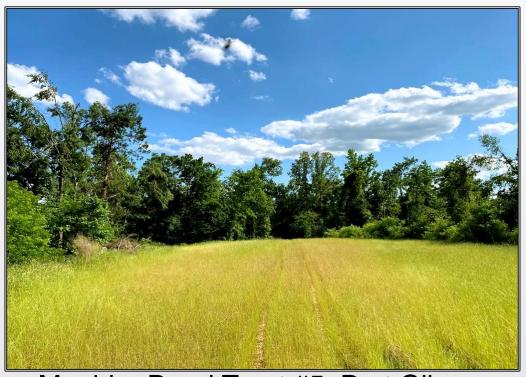

## SOUTHERN STATES REALTY

Moulder Road Tract #5, Port Gibson

355 Acres MLS #134392 UC #23042-34392 Hunting land for sale near Port Gibson, MS. This 355 acre tract is located on Moulder Road in NE Claiborne County, MS. This tract sits in the hills just above the Big Black River. The rolling hills make this tract hunt huge and hold lots of game. This area has been on a big buck management program for 20+ years and has produced several 150"+ deer. When the water is high in the river this tract is one of the first stops for those big river effect bucks. There are mostly large adjoining landowners keeping the hunting pressure low. This tract also holds lots of turkeys and small game with possibly a few ducks along the creek bottom. The great road system leads you all through the beautiful hardwoods to the many food plots. The Western border is Ragsdale Creek with clear water and beautiful sand beaches. The blacktop frontage on Moulder Road leads you to several large hardwood ridges that would make for great cabin/camp sites. Call today to setup your private showing of this wildlife paradise.