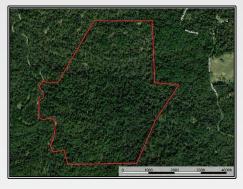

## SOUTHERN STATES REALTY

Moulder Road Tract #5, Port Gibson

355 Acres MLS #134392 UC #23042-34392 Hunting land for sale near Port Gibson, MS. This 355 acre tract is located on Moulder Road in NE Claiborne County, MS. This tract sits in the hills just above the Big Black River. The rolling hills make this tract hunt huge and hold lots of game. This area has been on a big buck management program for 20+ years and has produced several 150"+ deer. When the water is high in the river this tract is one of the first stops for those big river effect bucks. There are mostly large adjoining landowners keeping the hunting pressure low. This tract also holds lots of turkeys and small game with possibly a few ducks along the creek bottom. The great road system leads you all through the beautiful hardwoods to the many food plots. The Western border is Ragsdale Creek with clear water and beautiful sand beaches. The blacktop frontage on Moulder Road leads you to several large hardwood ridges that would make for great cabin/camp sites. Call today to setup your private showing of this wildlife paradise.

32.105830, -90.829573 GPS