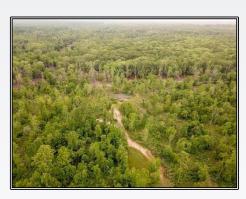

## SOUTHERN STATES REALTY

Moulder Road Tract #5, Port Gibson

355 Acres MLS #134392 UC #23042-34392 Hunting land for sale near Port Gibson, MS. This 355 acre tract is located on Moulder Road in NE Claiborne County, MS. This tract sits in the hills just above the Big Black River. The rolling hills make this tract hunt huge and hold lots of game. This area has been on a big buck management program for 20+ years and has produced several 150"+ deer. When the water is high in the river this tract is one of the first stops for those big river effect bucks. There are mostly large adjoining landowners keeping the hunting pressure low. This tract also holds lots of turkeys and small game with possibly a few ducks along the creek bottom. The great road system leads you all through the beautiful hardwoods to the many food plots. The Western border is Ragsdale Creek with clear water and beautiful sand beaches. The blacktop frontage on Moulder Road leads you to several large hardwood ridges that would make for great cabin/camp sites. Call today to setup your private showing of this wildlife paradise.