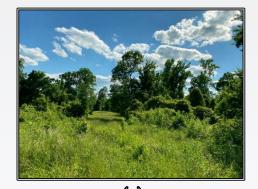

## SOUTHERN STATES REALTY

Moulder Road Tract #3, Port Gibson

Hardwood hunting tract for sale Claiborne County, MS. This 812 acre tract located just NE of Port Gibson on the Big Black River is a hunters paradise. The property sits at the end of dead-end Moulder Road. There is power and water available and several great campsites. This area is known for its great deer, turkey and duck hunting. The tract has been managed for trophy deer for 20 plus years and there have been several 150"+ deer shot off of it. The great road system leads you to the 12+ food plots and several duck holes. 500 acres of the property sits in the hills while the balance lays in the River Bottom. These river bottoms are high so very little flooding during the fall. There is a 75 acre cypress slough that makes for great timber duck hunts and funnels to catch the big bodied river bucks slipping through. The Big Black River has great fishing and year around fun for the whole family. The timber is mixed ages perfect for holding and growing wildlife. Call today to set up your private showing!