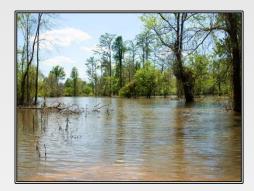

## SOUTHERN STATES REALTY

Moulder Road Tract #3, Port Gibson

Hardwood hunting tract for sale Claiborne County, MS. This 812 acre tract located just NE of Port Gibson on the Big Black River is a hunters paradise. The property sits at the end of dead-end Moulder Road. There is power and water available and several great campsites. This area is known for its great deer, turkey and duck hunting. The tract has been managed for trophy deer for 20 plus years and there have been several 150"+ deer shot off of it. The great road system leads you to the 12+ food plots and several duck holes. 500 acres of the property sits in the hills while the balance lays in the River Bottom. These river bottoms are high so very little flooding during the fall. There is a 75 acre cypress slough that makes for great timber duck hunts and funnels to catch the big bodied river bucks slipping through. The Big Black River has great fishing and year around fun for the whole family. The timber is mixed ages perfect for holding and growing wildlife. Call today to set up your private showing!