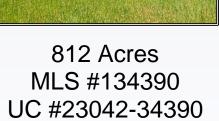

## SOUTHERN STATES REALTY

Moulder Road Tract #3, Port Gibson

Hardwood hunting tract for sale Claiborne County, MS. This 812 acre tract located just NE of Port Gibson on the Big Black River is a hunters paradise. The property sits at the end of dead-end Moulder Road. There is power and water available and several great campsites. This area is known for its great deer, turkey and duck hunting. The tract has been managed for trophy deer for 20 plus years and there have been several 150"+ deer shot off of it. The great road system leads you to the 12+ food plots and several duck holes. 500 acres of the property sits in the hills while the balance lays in the River Bottom. These river bottoms are high so very little flooding during the fall. There is a 75 acre cypress slough that makes for great timber duck hunts and funnels to catch the big bodied river bucks slipping through. The Big Black River has great fishing and year around fun for the whole family. The timber is mixed ages perfect for holding and growing wildlife. Call today to set up your private showing!

32.133378, -90.841758 GPS

\$2,192,400