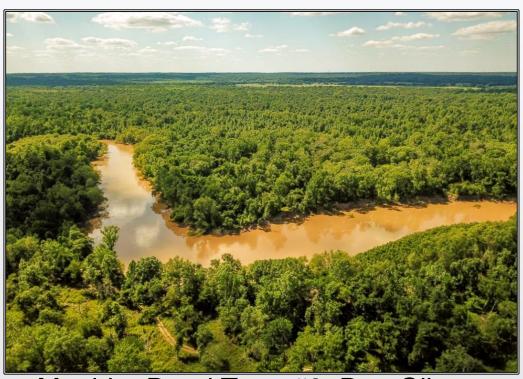

## SOUTHERN STATES REALTY

Moulder Road Tract #3, Port Gibson

Hardwood hunting tract for sale Claiborne County, MS. This 812 acre tract located just NE of Port Gibson on the Big Black River is a hunters paradise. The property sits at the end of dead-end Moulder Road. There is power and water available and several great campsites. This area is known for its great deer, turkey and duck hunting. The tract has been managed for trophy deer for 20 plus years and there have been several 150"+ deer shot off of it. The great road system leads you to the 12+ food plots and several duck holes. 500 acres of the property sits in the hills while the balance lays in the River Bottom. These river bottoms are high so very little flooding during the fall. There is a 75 acre cypress slough that makes for great timber duck hunts and funnels to catch the big bodied river bucks slipping through. The Big Black River has great fishing and year around fun for the whole family. The timber is mixed ages perfect for holding and growing wildlife. Call today to set up your private showing!