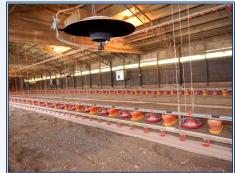

## Southern States Realty

This 6 house broiler poultry farm and 40 acres is a great farm for the person looking to get into the poultry industry. The farm is located in Amite County, MS, just 10 minutes west of McComb, MS. The farm has 6 broiler houses that are 40' x 500'. The farm has Plasson drinkers. Choretime feeders, Turbo feeders, Acme Fans, 3 wells, 2 generators, cool cells and direct spark brooders. This farm is a great income producing farm that is always at the top pay. The farm has a long-term contract with major poultry company to grow 9lb chickens. The land is beautiful rolling hills of open pastureland with scattered mature oaks. The property has a couple great home sites with pretty views. This farm has a lot to offer. Sellers are motivated to sell and waiting to retire. Appointments to see farm must be made in advance. Showing by appointments.