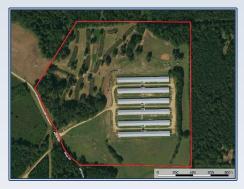

## Southern States Realty

This 6 house broiler poultry farm and 40 acres is a great farm for the person looking to get into the poultry industry. The farm is located in Amite County, MS, just 10 minutes west of McComb, MS. The farm has 6 broiler houses that are 40' x 500'. The farm has Plasson drinkers. Choretime feeders, Turbo feeders, Acme Fans, 3 wells, 2 generators, cool cells and direct spark brooders. This farm is a great income producing farm that is always at the top pay. The farm has a long-term contract with major poultry company to grow 9lb chickens. The land is beautiful rolling hills of open pastureland with scattered mature oaks. The property has a couple great home sites with pretty views. This farm has a lot to offer. Sellers are motivated to sell and waiting to retire. Appointments to see farm must be made in advance. Showing by appointments.

Moak Road, Summit

\$800,000

40 Acres MLS #134365 UC #23042-34365

Jeff Daughdrill
jeffdaughdrill@bellsouth.net
Office: (601) 250-0017
Cell: (601) 810-5511
SouthernStatesRealty.com