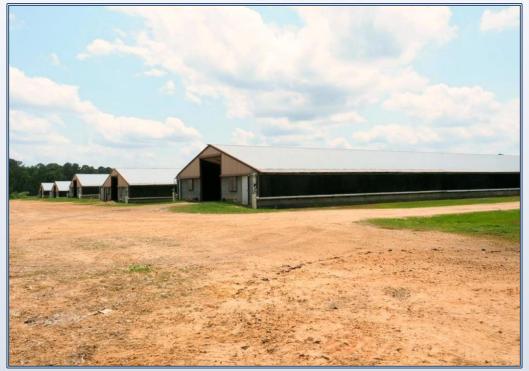

## Southern States Realty

This 6 house broiler poultry farm and 40 acres is a great farm for the person looking to get into the poultry industry. The farm is located in Amite County, MS, just 10 minutes west of McComb, MS. The farm has 6 broiler houses that are 40' x 500'. The farm has Plasson drinkers. Choretime feeders, Turbo feeders, Acme Fans, 3 wells, 2 generators, cool cells and direct spark brooders. This farm is a great income producing farm that is always at the top pay. The farm has a long-term contract with major poultry company to grow 9lb chickens. The land is beautiful rolling hills of open pastureland with scattered mature oaks. The property has a couple great home sites with pretty views. This farm has a lot to offer. Sellers are motivated to sell and waiting to retire. Appointments to see farm must be made in advance. Showing by appointments.