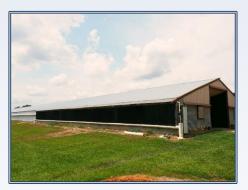

## Southern States Realty

This 6 house broiler poultry farm and 40 acres is a great farm for the person looking to get into the poultry industry. The farm is located in Amite County, MS, just 10 minutes west of McComb, MS. The farm has 6 broiler houses that are 40' x 500'. The farm has Plasson drinkers. Choretime feeders, Turbo feeders, Acme Fans, 3 wells, 2 generators, cool cells and direct spark brooders. This farm is a great income producing farm that is always at the top pay. The farm has a long-term contract with major poultry company to grow 9lb chickens. The land is beautiful rolling hills of open pastureland with scattered mature oaks. The property has a couple great home sites with pretty views. This farm has a lot to offer. Sellers are motivated to sell and waiting to retire. Appointments to see farm must be made in advance. Showing by appointments.