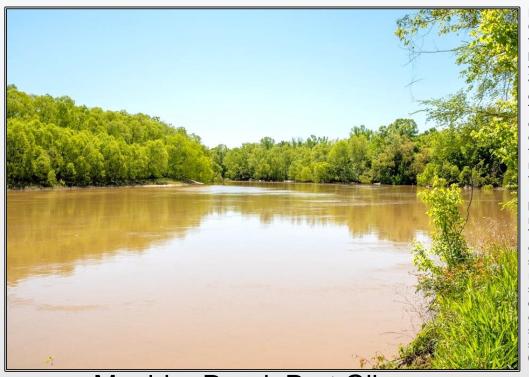

## SOUTHERN STATES REALTY

Big Black River hunting land for sale Claiborne County, MS. This 850 acre tract is an unbelievable sportsman's paradise. If you can hunt it or catch it, you can do here on this tract. There are very few tracts where you can hunt deer, ducks, turkeys and fish all in one spot. This tract is located at the end of dead end Moulder Road and is surrounded by extremely large landowners. The gentle topography and great road systems make it easy to get anywhere on the tract. There are over 3 miles of Big Black River frontage with great fishing and beautiful sand bars. There is also over 2 miles of frontage on Big Sand Creek. This tract and this area is known for its great deer hunting. There have been several deer killed in the 140" -150"+ range and some much bigger. There are several large food plots and lots of different ages of timber that make for great deer hunting. There are also several duck holes and great fishing spots. The tract is a short drive from Hwy 61 and Port Gibson. Call today for more!