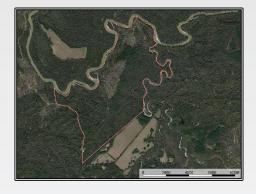

## SOUTHERN STATES REALTY

Big Black River hunting land for sale Claiborne County, MS. This 850 acre tract is an unbelievable sportsman's paradise. If you can hunt it or catch it, you can do here on this tract. There are very few tracts where you can hunt deer, ducks, turkeys and fish all in one spot. This tract is located at the end of dead end Moulder Road and is surrounded by extremely large landowners. The gentle topography and great road systems make it easy to get anywhere on the tract. There are over 3 miles of Big Black River frontage with great fishing and beautiful sand bars. There is also over 2 miles of frontage on Big Sand Creek. This tract and this area is known for its great deer hunting. There have been several deer killed in the 140" -150"+ range and some much bigger. There are several large food plots and lots of different ages of timber that make for great deer hunting. There are also several duck holes and great fishing spots. The tract is a short drive from Hwy 61 and Port Gibson. Call today for more!

Moulder Road, Port Gibson

\$2,337,500

850 Acres MLS #134355 UC #23042-34355