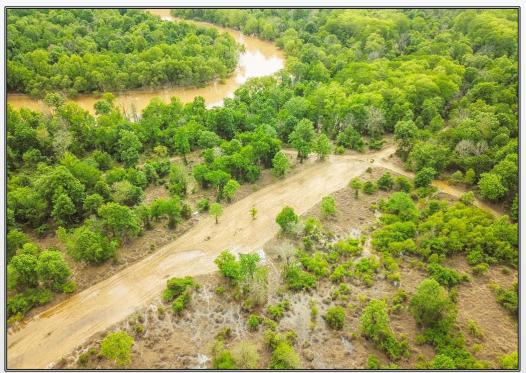

## SOUTHERN STATES REALTY

Deer and Duck hunting land for sale on the Big Black River. This 1260 acre tract located at the end of dead end Moulder Road is the ultimate secluded hunting tract on the Big Black River. Claiborne County is known for its great deer and duck hunting and this tract is in one of the best areas of Claiborne County. With over six miles of Big Black River frontage this tract is almost its own island. Having hill ground and low ground along the river this tract not only has great deer and turkey hunting, but it also has great duck hunting and fishing. The sand bars and large amounts of river frontage make this tract year-round fun. There are several large cypress breaks for duck hunting in the timber and lots of food plots and acorn flats to catch that big buck slipping during the rut. This tract has been managed for mature deer for over 20 years and the pictures speak for themselves. Big bucks, turkeys, ducks and great fishing it's all here. Call today to set up your private showing!