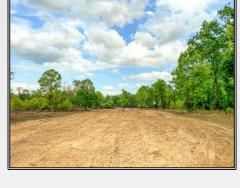

## SOUTHERN STATES REALTY

Deer and Duck hunting land for sale on the Big Black River. This 1260 acre tract located at the end of dead end Moulder Road is the ultimate secluded hunting tract on the Big Black River. Claiborne County is known for its great deer and duck hunting and this tract is in one of the best areas of Claiborne County. With over six miles of Big Black River frontage this tract is almost its own island. Having hill ground and low ground along the river this tract not only has great deer and turkey hunting, but it also has great duck hunting and fishing. The sand bars and large amounts of river frontage make this tract year-round fun. There are several large cypress breaks for duck hunting in the timber and lots of food plots and acorn flats to catch that big buck slipping during the rut. This tract has been managed for mature deer for over 20 years and the pictures speak for themselves. Big bucks, turkeys, ducks and great fishing it's all here. Call today to set up your private showing!