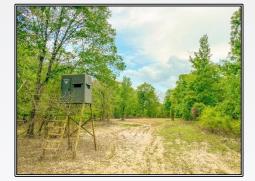

## SOUTHERN STATES REALTY

Deer and Duck hunting land for sale on the Big Black River. This 1260 acre tract located at the end of dead end Moulder Road is the ultimate secluded hunting tract on the Big Black River. Claiborne County is known for its great deer and duck hunting and this tract is in one of the best areas of Claiborne County. With over six miles of Big Black River frontage this tract is almost its own island. Having hill ground and low ground along the river this tract not only has great deer and turkey hunting, but it also has great duck hunting and fishing. The sand bars and large amounts of river frontage make this tract year-round fun. There are several large cypress breaks for duck hunting in the timber and lots of food plots and acorn flats to catch that big buck slipping during the rut. This tract has been managed for mature deer for over 20 years and the pictures speak for themselves. Big bucks, turkeys, ducks and great fishing it's all here. Call today to set up your private showing!