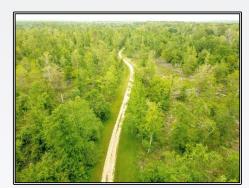

## SOUTHERN STATES REALTY

Deer and Duck hunting land for sale on the Big Black River. This 1260 acre tract located at the end of dead end Moulder Road is the ultimate secluded hunting tract on the Big Black River. Claiborne County is known for its great deer and duck hunting and this tract is in one of the best areas of Claiborne County. With over six miles of Big Black River frontage this tract is almost its own island. Having hill ground and low ground along the river this tract not only has great deer and turkey hunting, but it also has great duck hunting and fishing. The sand bars and large amounts of river frontage make this tract year-round fun. There are several large cypress breaks for duck hunting in the timber and lots of food plots and acorn flats to catch that big buck slipping during the rut. This tract has been managed for mature deer for over 20 years and the pictures speak for themselves. Big bucks, turkeys, ducks and great fishing it's all here. Call today to set up your private showing!