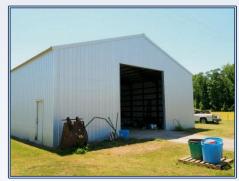

## Southern **States Realty**

This is a great turnkey farm that's a combination of 12 poultry broiler houses and 151 acres premium cattle pastureland. All the broiler houses are heated with natural gas that gives you a huge advantage in reduced utility bills. The property is located in Union, MS. The farm has 12 broiler houses that grow a target weight 8 lb chicken for a major poultry company that gives long contracts. Two of the broiler houses are 4 years old and are 66' x 600'. All other houses are in great shape with updated equipment. The farm has great income history from both poultry and cattle. The land is completely fenced and crossed fenced, electric fencing and barbed, cattle guards and has 1 barn for hay and working cattle. The land has pretty rolling hills with scattered mature trees and a large, stocked pond and creek. The sale includes 2 nice tractors and implements to work the farm. This is a perfect farm for a large family and comes with 1 residence, 1 duplex and 1 mobile home. Showing by appointments.