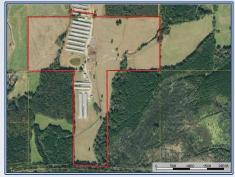

## Southern **States Realty**

This is a great turnkey farm that's a combination of 12 poultry broiler houses and 151 acres premium cattle pastureland. All the broiler houses are heated with natural gas that gives you a huge advantage in reduced utility bills. The property is located in Union, MS. The farm has 12 broiler houses that grow a target weight 8 lb chicken for a major poultry company that gives long contracts. Two of the broiler houses are 4 years old and are 66' x 600'. All other houses are in great shape with updated equipment. The farm has great income history from both poultry and cattle. The land is completely fenced and crossed fenced, electric fencing and barbed, cattle guards and has 1 barn for hay and working cattle. The land has pretty rolling hills with scattered mature trees and a large, stocked pond and creek. The sale includes 2 nice tractors and implements to work the farm. This is a perfect farm for a large family and comes with 1 residence, 1 duplex and 1 mobile home. Showing by appointments.