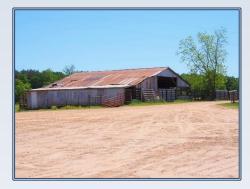

## Southern **States Realty**

This is a great turnkey farm that's a combination of 12 poultry broiler houses and 151 acres premium cattle pastureland. All the broiler houses are heated with natural gas that gives you a huge advantage in reduced utility bills. The property is located in Union, MS. The farm has 12 broiler houses that grow a target weight 8 lb chicken for a major poultry company that gives long contracts. Two of the broiler houses are 4 years old and are 66' x 600'. All other houses are in great shape with updated equipment. The farm has great income history from both poultry and cattle. The land is completely fenced and crossed fenced, electric fencing and barbed, cattle guards and has 1 barn for hay and working cattle. The land has pretty rolling hills with scattered mature trees and a large, stocked pond and creek. The sale includes 2 nice tractors and implements to work the farm. This is a perfect farm for a large family and comes with 1 residence, 1 duplex and 1 mobile home. Showing by appointments.