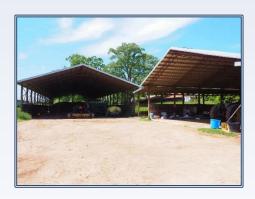

## Southern **States Realty**

This is a great turnkey farm that's a combination of 12 poultry broiler houses and 151 acres premium cattle pastureland. All the broiler houses are heated with natural gas that gives you a huge advantage in reduced utility bills. The property is located in Union, MS. The farm has 12 broiler houses that grow a target weight 8 lb chicken for a major poultry company that gives long contracts. Two of the broiler houses are 4 years old and are 66' x 600'. All other houses are in great shape with updated equipment. The farm has great income history from both poultry and cattle. The land is completely fenced and crossed fenced, electric fencing and barbed, cattle guards and has 1 barn for hay and working cattle. The land has pretty rolling hills with scattered mature trees and a large, stocked pond and creek. The sale includes 2 nice tractors and implements to work the farm. This is a perfect farm for a large family and comes with 1 residence, 1 duplex and 1 mobile home. Showing by appointments.