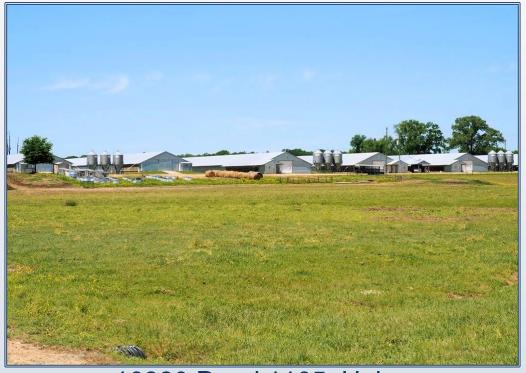

## Southern **States Realty**

This is a great turnkey farm that's a combination of 12 poultry broiler houses and 151 acres premium cattle pastureland. All the broiler houses are heated with natural gas that gives you a huge advantage in reduced utility bills. The property is located in Union, MS. The farm has 12 broiler houses that grow a target weight 8 lb chicken for a major poultry company that gives long contracts. Two of the broiler houses are 4 years old and are 66' x 600'. All other houses are in great shape with updated equipment. The farm has great income history from both poultry and cattle. The land is completely fenced and crossed fenced, electric fencing and barbed, cattle guards and has 1 barn for hay and working cattle. The land has pretty rolling hills with scattered mature trees and a large, stocked pond and creek. The sale includes 2 nice tractors and implements to work the farm. This is a perfect farm for a large family and comes with 1 residence, 1 duplex and 1 mobile home. Showing by appointments.