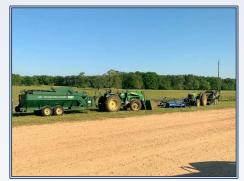

## Southern **States Realty**

This is a great turnkey farm that's a combination of 12 poultry broiler houses and 151 acres premium cattle pastureland. All the broiler houses are heated with natural gas that gives you a huge advantage in reduced utility bills. The property is located in Union, MS. The farm has 12 broiler houses that grow a target weight 8 lb chicken for a major poultry company that gives long contracts. Two of the broiler houses are 4 years old and are 66' x 600'. All other houses are in great shape with updated equipment. The farm has great income history from both poultry and cattle. The land is completely fenced and crossed fenced, electric fencing and barbed, cattle guards and has 1 barn for hay and working cattle. The land has pretty rolling hills with scattered mature trees and a large, stocked pond and creek. The sale includes 2 nice tractors and implements to work the farm. This is a perfect farm for a large family and comes with 1 residence, 1 duplex and 1 mobile home. Showing by appointments.