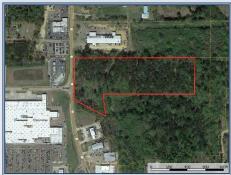

## Southern States Realty

Drastically reduced!!! 9.59 acres of commercial land for sale that fronts Hwy 51 in McComb, MS across the street from Walmart, Edgewood Mall, Banks, Hotels, Restaurants, etc. Owner will divide and is open to proposals. Great retail location with all city utilities. Property is located on Hwy 51 North in McComb at the North McComb I-55 Exit 18. Rapidly growing location with a good traffic count. Zoning is C-2. Call today for more details and or viewing arrangements.

## \$375,000

9.59 Acre MLS #134298 UC #23042-34298