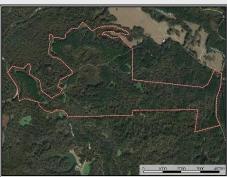

## SOUTHERN STATES REALTY

Hunting land for sale with creek Woodville, MS! Tracts like this are a rare find hills and bottoms with ducks, deer, turkeys and fishing all on one place! This 493 acre tract is located just NW of Woodville in big buck Wilkinson County. Surrounded by great large landowners this tract has a history of growing 140" - 160" deer. This tract also has 2 large duck lakes that historically hold lots of mallards when we get a push of ducks. The frontage on Beaver Creek and the Buffalo River gives you access to year around fun with white sand beaches and great fishing. There is a great road system that leads you to each of the 13 food plots. Box and ladder stands are already in place. Great tracts like this don't last long. Call today for your private showing!

## ower Woodville Road, Woodville

31.208747, -91.383461 GPS