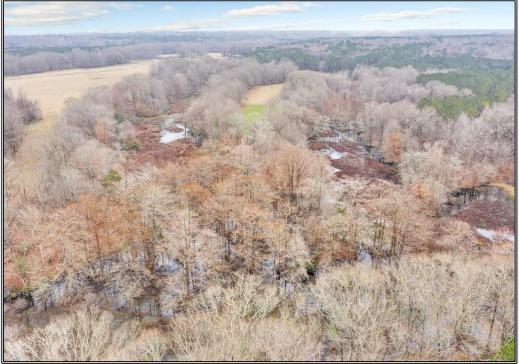

## SOUTHERN STATES REALTY

Hunting land for sale with creek Woodville, MS! Tracts like this are a rare find hills and bottoms with ducks, deer, turkeys and fishing all on one place! This 493 acre tract is located just NW of Woodville in big buck Wilkinson County. Surrounded by great large landowners this tract has a history of growing 140" - 160" deer. This tract also has 2 large duck lakes that historically hold lots of mallards when we get a push of ducks. The frontage on Beaver Creek and the Buffalo River gives you access to year around fun with white sand beaches and great fishing. There is a great road system that leads you to each of the 13 food plots. Box and ladder stands are already in place. Great tracts like this don't last long. Call today for your private showing!