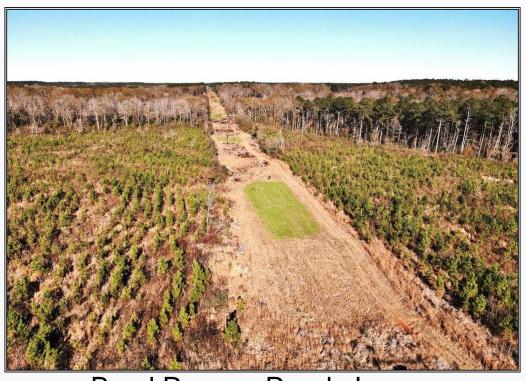

## **SOUTHERN** STATES REALTY

Located in the Topisaw Community just east of Pricedale, MS, this tract boasts extensive road frontage on both Boyd Reeves Road and Woodard Morgan Road. The property has excellent hilltop homesites along Boyd Reeves Road and the 3-4 year old planted pines provide great habitat for wildlife! Community water and electricity are available! The property is in the much desired North Pike School District. The extensive paved road frontage offers multiple home sites and potential for sub-dividing the property. Seller may consider a division of the property! Call today!

Boyd Reeves Road, Jayess

31.295187, -90.275774 GPS

\$177,736

55.56 Acres MLS #133801 UC #23042-33801