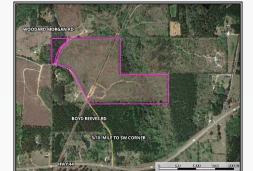

## **SOUTHERN** STATES REALTY

Located in the Topisaw Community just east of Pricedale, MS, this tract boasts extensive road frontage on both Boyd Reeves Road and Woodard Morgan Road. The property has excellent hilltop homesites along Boyd Reeves Road and the 3-4 year old planted pines provide great habitat for wildlife! Community water and electricity are available! The property is in the much desired North Pike School District. The extensive paved road frontage offers multiple home sites and potential for sub-dividing the property. Seller may consider a division of the property! Call today!

Boyd Reeves Road, Jayess

31.295187, -90.275774 GPS

\$177,736

55.56 Acres MLS #133801 UC #23042-33801