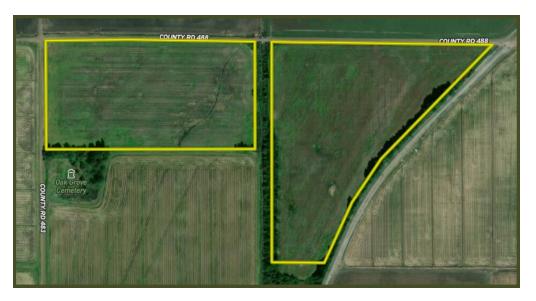

## **Tillable with County Road Access**

Highly Tillable Farmland just outside Holland, MO in Pemiscot County!

This 90%+ tillable farm is 45.73 acres with 41.40 being tillable!

County road access on two sides of this flat land farm (0 to 2% slopes) with good drainage makes this a sought after addition to your current farm land portfolio.