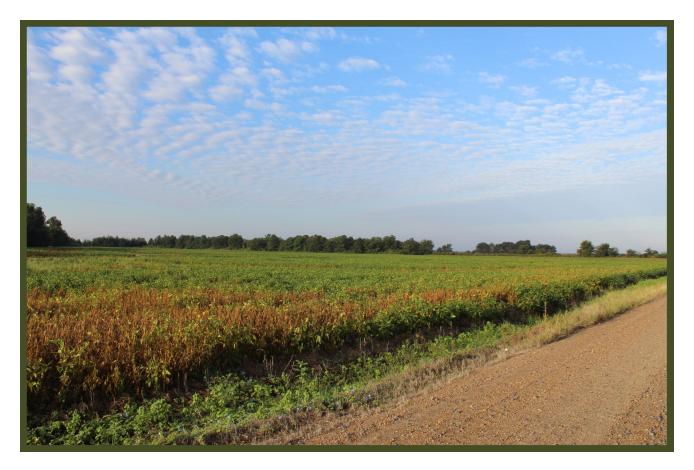

## **Tillable with County Road Access**

Highly Tillable Farmland just outside Holland, MO in Pemiscot County!

This 90%+ tillable farm is 45.73 acres with 41.40 being tillable!

County road access on two sides of this flat land farm (0 to 2% slopes) with good drainage makes this a sought after addition to your current farm land portfolio.