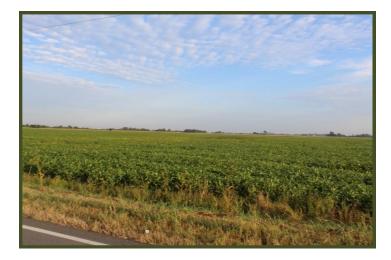

## **Tillable with County Road Access**

Highly Tillable Farmland just outside Holland, MO in Pemiscot County!

This 90%+ tillable farm is 45.73 acres with 41.40 being tillable!

County road access on two sides of this flat land farm (0 to 2% slopes) with good drainage makes this a sought after addition to your current farm land portfolio.