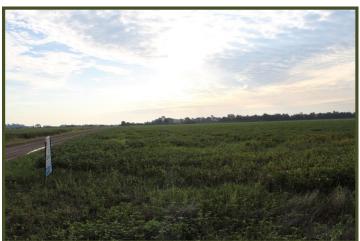

## **Tillable with County Road Access**

Highly Tillable Farmland just outside Holland, MO in Pemiscot County!

This 90%+ tillable farm is 45.73 acres with 41.40 being tillable!

County road access on two sides of this flat land farm (0 to 2% slopes) with good drainage makes this a sought after addition to your current farm land portfolio.