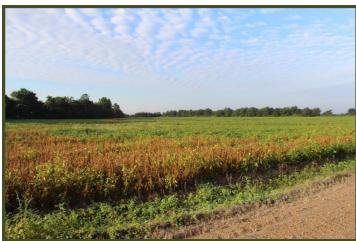

## **Tillable with County Road Access**

Highly Tillable Farmland just outside Holland, MO in Pemiscot County!

This 90%+ tillable farm is 45.73 acres with 41.40 being tillable!

County road access on two sides of this flat land farm (0 to 2% slopes) with good drainage makes this a sought after addition to your current farm land portfolio.