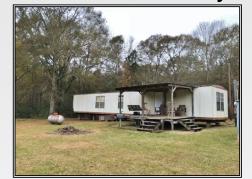

## **SOUTHERN** STATES REALTY

Great TURN KEY hunting, recreational and timber investment property located within 5 minutes of Liberty, MS! This 191 acres +/- is located conveniently 3 miles SW of Liberty, MS on County Farm Road with approximately 1,800 feet of public county road frontage and it is covered with mature pine and hardwood timber that has a value of over \$225,000, providing immediate return on your investment! 110 acres has recently had a prescribed burn to improve stand quality and wildlife habitat. There are 6 food plots along with several interior and perimeter trails that provide great access throughout the property. There is a single wide mobile home on the property that the sellers currently use for a hunting camp and it comes fully furnished. And last but not least, there is also a 40' x 50' pole barn perfect for storing equipment and tools. This property is loaded with potential and is ready for you to turn into your own paradise, so call and schedule your appointment today!