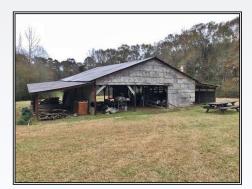

## **SOUTHERN** STATES REALTY

Great TURN KEY hunting, recreational and timber investment property located within 5 minutes of Liberty, MS! This 191 acres +/- is located conveniently 3 miles SW of Liberty, MS on County Farm Road with approximately 1,800 feet of public county road frontage and it is covered with mature pine and hardwood timber that has a value of over \$225,000, providing immediate return on your investment! 110 acres has recently had a prescribed burn to improve stand quality and wildlife habitat. There are 6 food plots along with several interior and perimeter trails that provide great access throughout the property. There is a single wide mobile home on the property that the sellers currently use for a hunting camp and it comes fully furnished. And last but not least, there is also a 40' x 50' pole barn perfect for storing equipment and tools. This property is loaded with potential and is ready for you to turn into your own paradise, so call and schedule your appointment today!