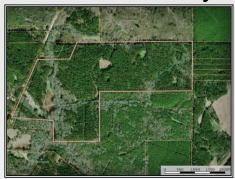

## **SOUTHERN** STATES REALTY

Great TURN KEY hunting, recreational and timber investment property located within 5 minutes of Liberty, MS! This 191 acres +/- is located conveniently 3 miles SW of Liberty, MS on County Farm Road with approximately 1,800 feet of public county road frontage and it is covered with mature pine and hardwood timber that has a value of over \$225,000, providing immediate return on your investment! 110 acres has recently had a prescribed burn to improve stand quality and wildlife habitat. There are 6 food plots along with several interior and perimeter trails that provide great access throughout the property. There is a single wide mobile home on the property that the sellers currently use for a hunting camp and it comes fully furnished. And last but not least, there is also a 40' x 50' pole barn perfect for storing equipment and tools. This property is loaded with potential and is ready for you to turn into your own paradise, so call and schedule your appointment today!

3834 County Farm Road, Liberty

31.126537, -90.833754 GPS

\$635,000 NLS #132313 UC #23042-32313

191 Acres