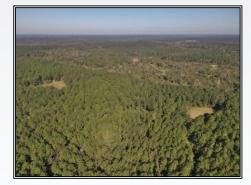

## **SOUTHERN** STATES REALTY

Great TURN KEY hunting, recreational and timber investment property located within 5 minutes of Liberty, MS! This 191 acres +/- is located conveniently 3 miles SW of Liberty, MS on County Farm Road with approximately 1,800 feet of public county road frontage and it is covered with mature pine and hardwood timber that has a value of over \$225,000, providing immediate return on your investment! 110 acres has recently had a prescribed burn to improve stand quality and wildlife habitat. There are 6 food plots along with several interior and perimeter trails that provide great access throughout the property. There is a single wide mobile home on the property that the sellers currently use for a hunting camp and it comes fully furnished. And last but not least, there is also a 40' x 50' pole barn perfect for storing equipment and tools. This property is loaded with potential and is ready for you to turn into your own paradise, so call and schedule your appointment today!