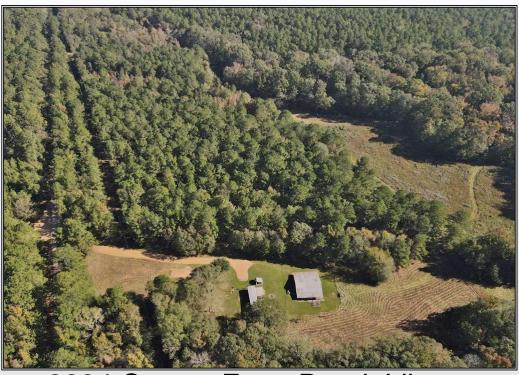

## **SOUTHERN** STATES REALTY

Great TURN KEY hunting, recreational and timber investment property located within 5 minutes of Liberty, MS! This 191 acres +/- is located conveniently 3 miles SW of Liberty, MS on County Farm Road with approximately 1,800 feet of public county road frontage and it is covered with mature pine and hardwood timber that has a value of over \$225,000, providing immediate return on your investment! 110 acres has recently had a prescribed burn to improve stand quality and wildlife habitat. There are 6 food plots along with several interior and perimeter trails that provide great access throughout the property. There is a single wide mobile home on the property that the sellers currently use for a hunting camp and it comes fully furnished. And last but not least, there is also a 40' x 50' pole barn perfect for storing equipment and tools. This property is loaded with potential and is ready for you to turn into your own paradise, so call and schedule your appointment today!