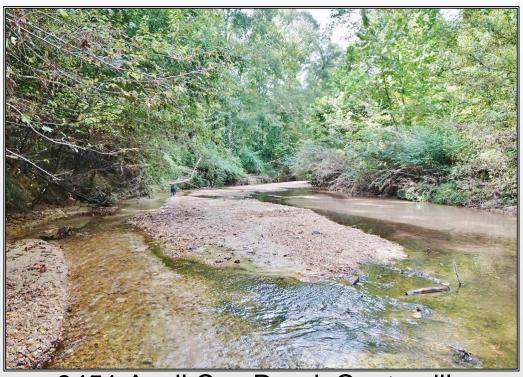

## SOUTHERN STATES REALTY

3451 Ancil Cox Road, Centreville

\$1,899,000

555 Acres MLS #132176 UC #23042-32176 Hardwood hunting land for sale on Thompson Creek. The Causey Camp consists of +/-555ac of beautiful rolling hills just SW of Centreville, MS. Located in Wilkinson County, this tract is loaded with deer and turkeys. This tract sits in the middle of over 30K acres of large landowners with very minimal hunting pressure. This area consistently produces 140-150 inch deer and lots of hard gobbling turkey. The tract is loaded with mature hardwood and pine timber with some small cutovers strategically scattered throughout. Beautiful sandy Thompson Creek makes up the western border of the tract making for year-round recreation. There is also several large ponds and campsites on the tract with power and water at the road. There are 12 established food plots with a great road system that takes you all around the property. Location is everything with this tract being located less than an hour from Baton Rouge and two hours from New Orleans. The owner will be reserving the pine on the tract. Call today for details.