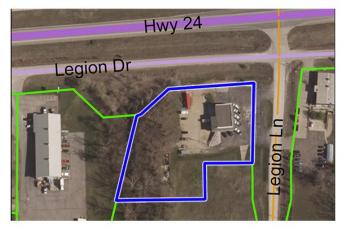

## **Commercial Building**

3620 Legion Ln, Saint George, KS 66535

Sale Price: \$450,000 Lot Size: 1.85 ac m/l Building Size: 4,800 Sqft

Vehicles/Day: 12,500 (Total) - 780 (Commercial)

Zoning: PUD

Useability: Currently Single Use Building

## **Property Highlights:**

- Large corner lot with high visibility from Highway 24 and from Legion Lane
- 12,500 Total Vehicles per day with 780 being commercial
- Turnkey Commercial Buildingvready for immediate use
- Large Conference and training space in basement
- Expansive outdoor deck overtop of walk out basement
- Versetile layout allowing for multiple design options
- 2 story layout with multiple entrances allows for transition into multi-tenant lease space
- Large lot has ability for additional options