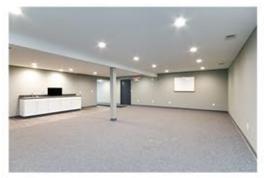

## **Property Highlights:**

- Large corner lot with high visibility from Highway 24 and from Legion Lane
- 12,500 Total Vehicles per day with 780 being commercial
- Turnkey Commercial Buildingvready for immediate use
- Large Conference and training space in basement
- Expansive outdoor deck overtop of walk out basement
- Versetile layout allowing for multiple design options
- 2 story layout with multiple entrances allows for transition into multi-tenant lease space
- Large lot has ability for additional options

The main floor features a large office, conference area, break room, and then an open concept main area. The basement is divided between a large open area and a storage and maintenance area. Have a need for a training facility or a desire to have a daycare for your staff or even operate a pod-style teaching facility, this is the space you've been looking for! The large lot is arranged to allow for additional ancillary buildings as well as storage shed options. This property is priced to sell! Contact Eric Neilson at 785-556-5727 or via email at eric@milestoneks.com today to schedule your showing.