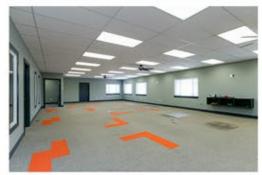

The main floor features a large office, conference area, break room, and then an open concept main area. The basement is divided between a large open area and a storage and maintenance area. Have a need for a training facility or a desire to have a daycare for your staff or even operate a pod-style teaching facility, this is the space you've been looking for! The large lot is arranged to allow for additional ancillary buildings as well as storage shed options. This property is priced to sell! Contact Eric Neilson at 785-556-5727 or via email at eric@milestoneks.com today to schedule your showing.