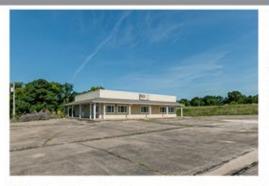

Strategically located on the intersection of Highway 24 and Legion lane this turn key commercial property is ready for immediate occupancy. The open concept layout of the interior allows for a large assortment of uses. Office Spaces, Medical Facilities, Store Fronts, Call Centers, Construction and Engineering Firms, Day Cares, and more will find this an easily operated facility. Ability to subdivide for multi-tenant usage with dedicated entrances on the main floor and in the basement allow for several groups to utilize the space at the same time.