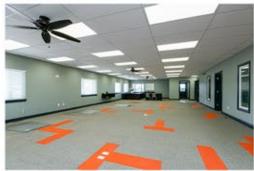

## **Property Highlights:**

- Large corner lot with high visibility from Highway 24 and from Legion Lane
- 12,500 Total Vehicles per day with 780 being commercial
- Turnkey Commercial Buildingvready for immediate use
- Large Conference and training space in basement
- Expansive outdoor deck overtop of walk out basement
- Versetile layout allowing for multiple design options
- 2 story layout with multiple entrances allows for transition into multi-tenant lease space
- Large lot has ability for additional options

The main floor features a large office, conference area, break room, and then an open concept main area. The basement is divided between a large open area and a storage and maintenance area. Have a need for a training facility or a desire to have a daycare for your staff or even operate a pod-style teaching facility, this is the space you've been looking for! The large lot is arranged to allow for additional ancillary buildings as well as storage shed options. This property is priced to sell! Contact Eric Neilson at 785-556-5727 or via email at eric@milestoneks.com today to schedule your showing.