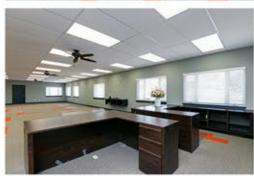

Strategically located on the intersection of Highway 24 and Legion lane this turn key commercial property is ready for immediate occupancy. The open concept layout of the interior allows for a large assortment of uses. Office Spaces, Medical Facilities, Store Fronts, Call Centers, Construction and Engineering Firms, Day Cares, and more will find this an easily operated facility. Ability to subdivide for multi-tenant usage with dedicated entrances on the main floor and in the basement allow for several groups to utilize the space at the same time.

The main floor features a large office, conference area, break room, and then an open concept main area. The basement is divided between a large open area and a storage and maintenance area. Have a need for a training facility or a desire to have a daycare for your staff or even operate a pod-style teaching facility, this is the space you've been looking for! The large lot is arranged to allow for additional ancillary buildings as well as storage shed options. This property is priced to sell! Contact Eric Neilson at 785-556-5727 or via email at eric@milestoneks.com today to schedule your showing.