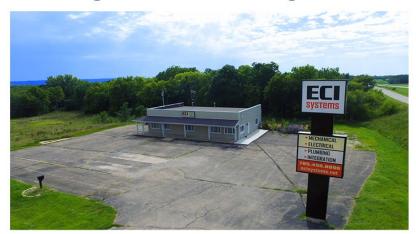

## **Commercial Building**

3620 Legion Ln, Saint George, KS 66535

Sale Price: \$450,000 Lot Size: 1.85 ac m/l Building Size: 4,800 Sqft

Vehicles/Day: 12,500 (Total) - 780 (Commercial)

Zoning: PUD

Useability: Currently Single Use Building

## **Property Highlights:**

- Large corner lot with high visibility from Highway 24 and from Legion Lane
- 12,500 Total Vehicles per day with 780 being commercial
- Turnkey Commercial Buildingvready for immediate use
- Large Conference and training space in basement
- Expansive outdoor deck overtop of walk out basement
- Versetile layout allowing for multiple design options
- 2 story layout with multiple entrances allows for transition into multi-tenant lease space
- Large lot has ability for additional options

Strategically located on the intersection of Highway 24 and Legion lane this turn key commercial property is ready for immediate occupancy. The open concept layout of the interior allows for a large assortment of uses. Office Spaces, Medical Facilities, Store Fronts, Call Centers, Construction and Engineering Firms, Day Cares, and more will find this an easily operated facility. Ability to subdivide for multi-tenant usage with dedicated entrances on the main floor and in the basement allow for several groups to utilize the space at the same time.