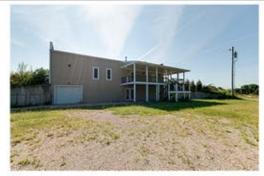

## **Commercial Building**

3620 Legion Ln, Saint George, KS 66535

Sale Price: \$450,000 Lot Size: 1.85 ac m/l Building Size: 4,800 Sqft

Vehicles/Day: 12,500 (Total) - 780 (Commercial)

Zoning: PUD

Useability: Currently Single Use Building

## **Property Highlights:**

- Large corner lot with high visibility from Highway 24 and from Legion Lane
- 12,500 Total Vehicles per day with 780 being commercial
- Turnkey Commercial Buildingvready for immediate use
- Large Conference and training space in basement
- Expansive outdoor deck overtop of walk out basement
- Versetile layout allowing for multiple design options
- 2 story layout with multiple entrances allows for transition into multi-tenant lease space
- Large lot has ability for additional options

Strategically located on the intersection of Highway 24 and Legion lane this turn key commercial property is ready for immediate occupancy. The open concept layout of the interior allows for a large assortment of uses. Office Spaces, Medical Facilities, Store Fronts, Call Centers, Construction and Engineering Firms, Day Cares, and more will find this an easily operated facility. Ability to subdivide for multi-tenant usage with dedicated entrances on the main floor and in the basement allow for several groups to utilize the space at the same time.