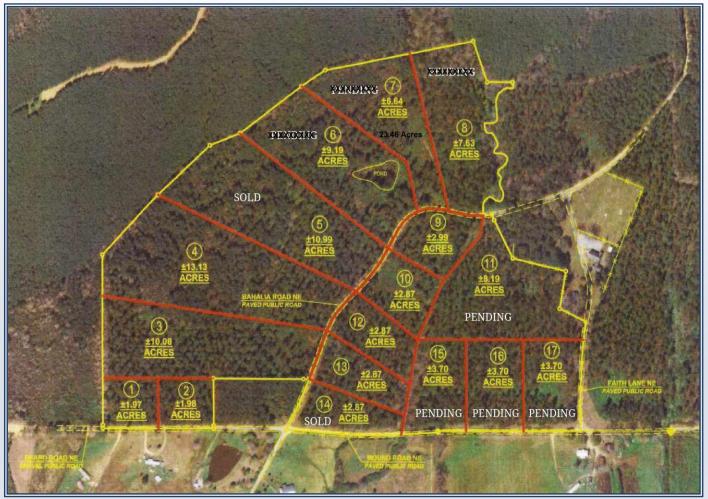

## Scott Campbell scampbellunited@bellsouth.net Office: (601) 250-0017 Cell: (601) 248-4595 SouthernStatesRealtv.com

1.97 – 23.46 acre lots of rural land for sale in the country with rolling hills. Land is located Northeast of Brookhaven, MS in Lincoln County and is in Enterprise School District. Mobile homes are OK. These properties are located only 1/2 mile from Lake Lincoln State Park which offers fishing, camping and all kinds of recreational opportunities. These residential lots of land for sale offer community water and power. Call today for details.

| • | <b>Enterpris</b> | e School | District |
|---|------------------|----------|----------|
|---|------------------|----------|----------|

- Community Water
- Electricity
- Mobile Homes Permitted
- ½ Mile to Lake Lincoln State Park
- Not in a Flood Zone
- Paved Road Frontage

| <ul> <li>Lot 1- 1.97 Acres</li> </ul>  | \$12,000 |
|----------------------------------------|----------|
| <ul> <li>Lot 2- 1.98 Acres</li> </ul>  | \$12,000 |
| <ul> <li>Lot 3- 10.08 Acres</li> </ul> | \$31,000 |

- Lot 4- 13.13 Acres \$44,000
- Lot 9- 2.99 Acres \$16,000
  Lot 10- 2.87 Acres \$15,000
- Lot 10- 2.87 Acres \$15,000Lot 12- 2.87 Acres \$15,000
- Lot 13- 2.87 Acres \$15,000
- Lots 6,7&8-23.46 Acres \$68,000

## Bahalia Road NE, Brookhaven