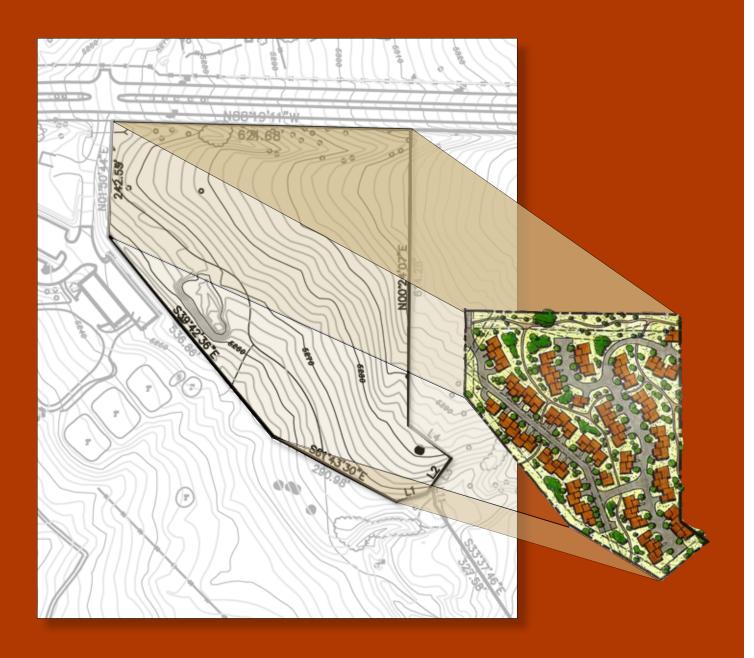

## PARCEL 1A BOUNDARY

Parcel 1a is 8.33 acres and is located adjacent to Parcel 1 and the Golf Club House and Driving Range. The majority of the major utilities can be found in Battlement Mesa Parkway, the main sewer is located in the golf course. The Parcel was rezoned in 2008 to medium density residential. This zoning category will allow a maximum density of 12 dwelling units per gross acre which equates to a maximum of 100 units. The Planners and Engineers

are in the process of preparing a preliminary plan set of drawings for this Parcel. It is expected that these drawings will be ready by the end of the summer 2008. The concept plan assumed a townhome/duplex product that totaled 65 units.

## PARCEL 1 A Gross Slope Analysis

## CONCEPT PLAN