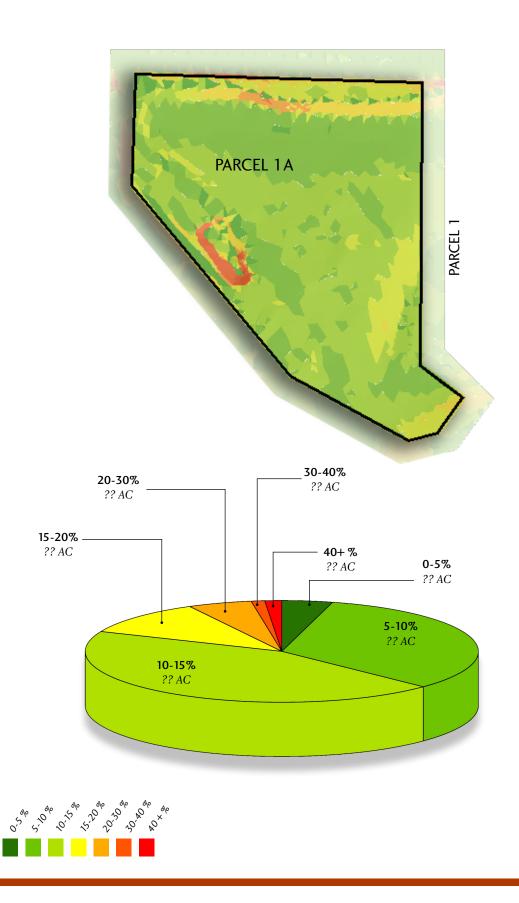

## PARCEL 1A BOUNDARY

Parcel 1a is 8.33 acres and is located adjacent to Parcel 1 and the Golf Club House and Driving Range. The majority of the major utilities can be found in Battlement Mesa Parkway, the main sewer is located in the golf course. The Parcel was rezoned in 2008 to medium density residential. This zoning category will allow a maximum density of 12 dwelling units per gross acre which equates to a maximum of 100 units. The Planners and Engineers

are in the process of preparing a preliminary plan set of drawings for this Parcel. It is expected that these drawings will be ready by the end of the summer 2008. The concept plan assumed a townhome/duplex product that totaled 65 units.





## PARCEL 1 A Gross Slope Analysis



## EXISTING UTILITIES





## CONCEPT PLAN