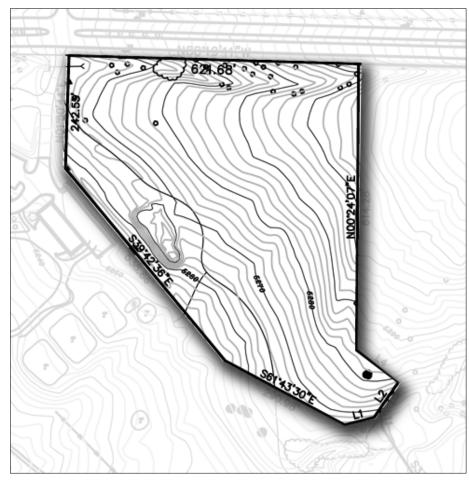

## PARCEL 1A BOUNDARY

Parcel 1a is 8.33 acres and is located adjacent to Parcel 1 and the Golf Club House and Driving Range. The majority of the major utilities can be found in Battlement Mesa Parkway, the main sewer is located in the golf course. The Parcel was rezoned in 2008 to medium density residential. This zoning category will allow a maximum density of 12 dwelling units per gross acre which equates to a maximum of 100 units. The Planners and Engineers

## PARCEL 1 A Gross Slope Analysis