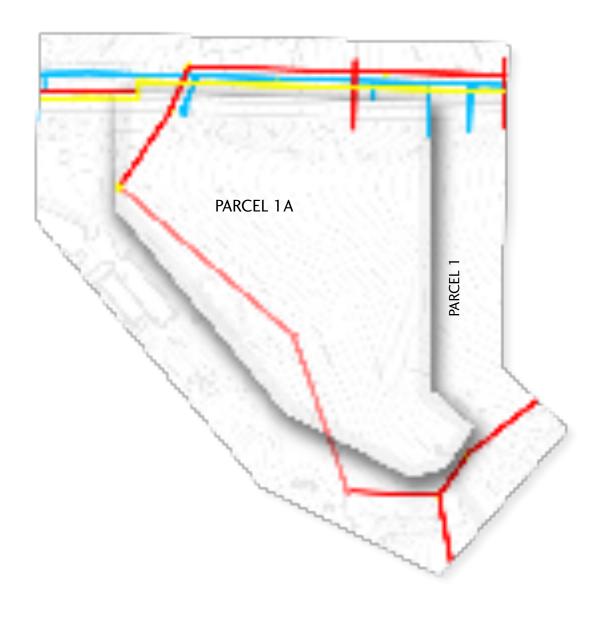

## PARCEL 1A BOUNDARY

Parcel 1a is 8.33 acres and is located adjacent to Parcel 1 and the Golf Club House and Driving Range. The majority of the major utilities can be found in Battlement Mesa Parkway, the main sewer is located in the golf course. The Parcel was rezoned in 2008 to medium density residential. This zoning category will allow a maximum density of 12 dwelling units per gross acre which equates to a maximum of 100 units. The Planners and Engineers

are in the process of preparing a preliminary plan set of drawings for this Parcel. It is expected that these drawings will be ready by the end of the summer 2008. The concept plan assumed a townhome/duplex product that totaled 65 units.





## PARCEL 1 A Gross Slope Analysis



## EXISTING UTILITIES





## CONCEPT PLAN