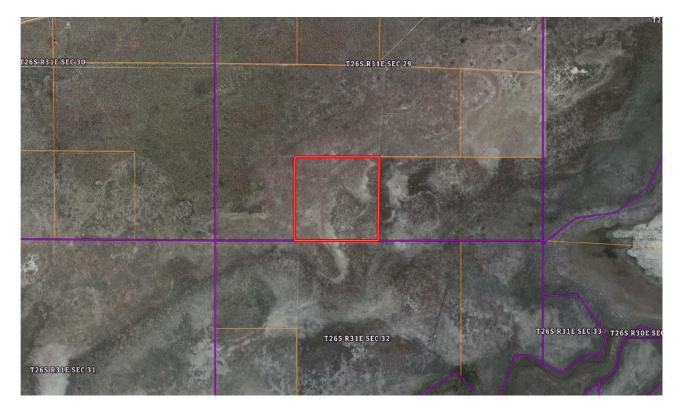

## Jett Blackburn Real Estate Inc.

707 Ponderosa Village, Burns OR 97720 Phone (541) 573-7206 \* Fax: (541) 573-5011 Email: office@jettblackburn.com \* Web Site: www.jettblackburn.com

LEGAL DESC: T26S R31A WM Sec. 29: Tax Lot 700

ACREAGE: 40 acres

**PRICE:** \$27,500.00 Reduced \$19,900

**COMMENTS** Double O Ranch Rd area. Adjacent to the Malheur Refuge to the south & east. Owner terms with acceptable offer. \*No legal access