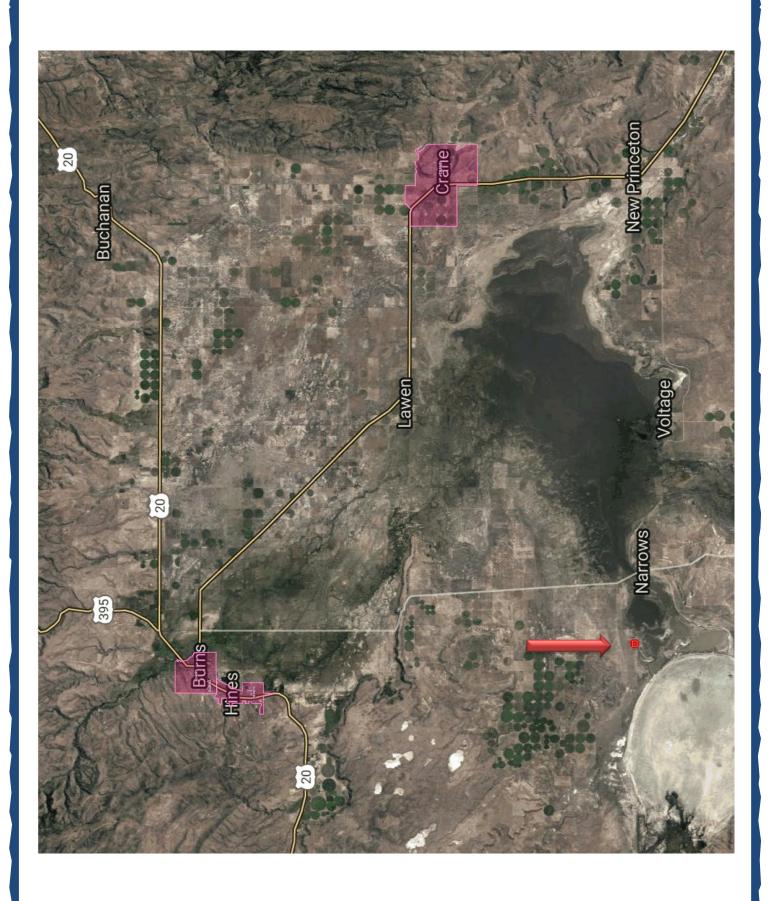

ACREAGE: 40 acres

**PRICE:** \$27,500.00 Reduced \$19,900

**COMMENTS** Double O Ranch Rd area. Adjacent to the Malheur Refuge to the south & east. Owner terms with acceptable offer. \*No legal access