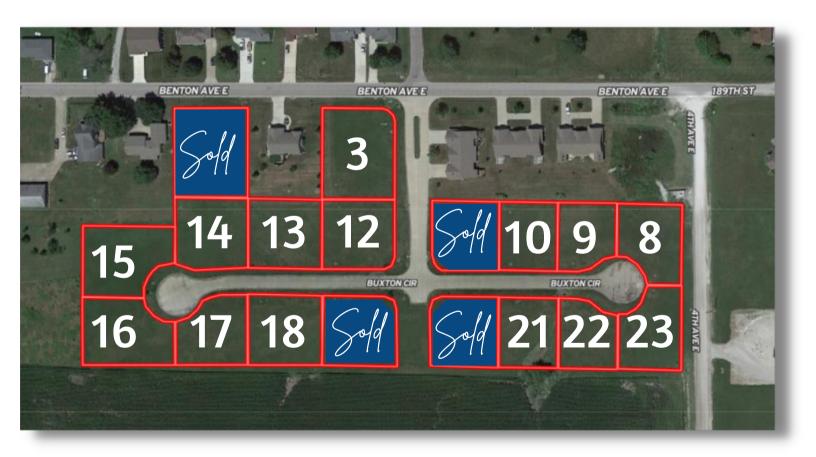

## **COUNTRY VIEW ESTATES** RESIDENTIAL BUILDING LOTS FOR SALE

Hawkeye Farm Mgmt & Real Estate ALLYSON RYAN-HABERMAN REALTOR ® (641) 799-3031 ALLYSON@UCIOWA.COM WWW.UCIOWA.COM

## LOT SIZING & PRICING

Hawkeye Farm Mgmt & Real Estate

| LOT NO. | SIZE - ACRE | LIST PRICE |
|---------|-------------|------------|
| 3       | 0.52        | \$31,500   |
| 8       | 0.37        | \$30,500   |
| 9       | 0.30        | \$32,500   |
| 10      | 0.33        | \$32,500   |
| 12      | 0.40        | \$35,500   |
| 13      | 0.42        | \$35,500   |
| 14      | 0.42        | \$36,500   |
| 15      | 0.48        | \$39,500   |
| 16      | 0.48        | \$39,500   |
| 17      | 0.36        | \$35,500   |
| 18      | 0.42        | \$35,500   |
| 21      | 0.33        | \$32,500   |
| 22      | 0.30        | \$32,500   |
| 23      | 0.37        | \$30,500   |

## Come be a part of Albia's newest Subdivision!

Looking for a place to build? Consider Country View Estates, the newest residential development in Albia!

These beautiful lots come complete with utilities and are located near the Albia Golf Course. Contact the City of Albia for details on how your new build could qualify for a 10-year tax abatement too!

We have 14 beautiful lots to choose from! Please review the covenants for Country View Estates and have building plans ready to submit with your offer!

Hawkeye Farm Mgmt & Real Estate ALLYSON RYAN-HABERMAN REALTOR ® (641) 799-3031 ALLYSON@UCIOWA.COM WWW.UCIOWA.COM