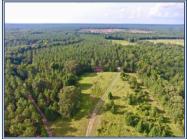

## SOUTHERN STATES REALTY

This is the property that we all dream about! A

0 Par 692, Sailes, LA

tract of land that offers legal access with an abundance of road frontage, great location from the interstate and lastly a piece of ground that offers great recreation and timber value all rolled up in one! The Sailes 127 (Tract 1) offers a perfect setting for the family to enjoy on the weekends or it could also be used for a permanent residence. Located only 11 miles south from the Gibsland exit, this property will be easily accessible from the I-20 corridor. As you enter through the oversized custom metal gate, to your left is a fairly large barn that would be great for finishing out as a barndominium, storage or to shelter a travel trailer etc. The timber has been highly managed throughout the years and just recently had a timber thinning conducted. Being that the timber was planted in old cattle pasture there is minimal understory species, which makes for very clean and aesthetically appealing timber stands. The property is primarily comprised of two different age classes of pine timber (+/-40 acres of 24 year old and +/-43 acres of 12 year old timber) with a healthy mix of hardwood areas and open meadows. There is also a great location for a potential +/-10 acre lake site with an in-place water shed and necessary elevation change. Imagine being able to build a trophy bass lake within the bounds of this rare find! This acreage is a perfectly sized recreational hobby farm with great access and future income and it's also priced to sell.