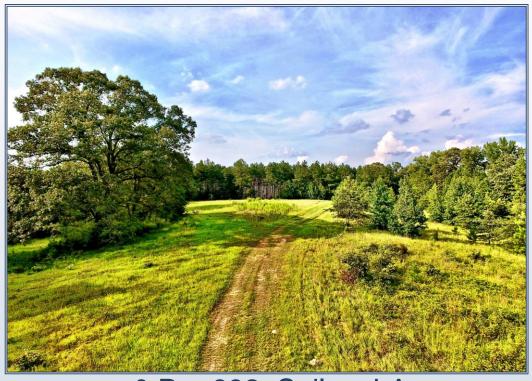

## SOUTHERN STATES REALTY

This is the property that we all dream about! A

0 Par 692, Sailes, LA

tract of land that offers legal access with an abundance of road frontage, great location from the interstate and lastly a piece of ground that offers great recreation and timber value all rolled up in one! The Sailes 127 (Tract 1) offers a perfect setting for the family to enjoy on the weekends or it could also be used for a permanent residence. Located only 11 miles south from the Gibsland exit, this property will be easily accessible from the I-20 corridor. As you enter through the oversized custom metal gate, to your left is a fairly large barn that would be great for finishing out as a barndominium, storage or to shelter a travel trailer etc. The timber has been highly managed throughout the years and just recently had a timber thinning conducted. Being that the timber was planted in old cattle pasture there is minimal understory species, which makes for very clean and aesthetically appealing timber stands. The property is primarily comprised of two different age classes of pine timber (+/-40 acres of 24 year old and +/-43 acres of 12 year old timber) with a healthy mix of hardwood areas and open meadows. There is also a great location for a potential +/-10 acre lake site with an in-place water shed and necessary elevation change. Imagine being able to build a trophy bass lake within the bounds of this rare find! This acreage is a perfectly sized recreational hobby farm with great access and future income and it's also priced to sell.