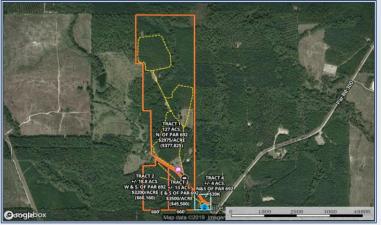

## SOUTHERN STATES REALTY

This is the property that we all dream about! A

0 Par 692, Sailes, LA

tract of land that offers legal access with an abundance of road frontage, great location from the interstate and lastly a piece of ground that offers great recreation and timber value all rolled up in one! The Sailes 127 (Tract 1) offers a perfect setting for the family to enjoy on the weekends or it could also be used for a permanent residence. Located only 11 miles south from the Gibsland exit, this property will be easily accessible from the I-20 corridor. As you enter through the oversized custom metal gate, to your left is a fairly large barn that would be great for finishing out as a barndominium, storage or to shelter a travel trailer etc. The timber has been highly managed throughout the years and just recently had a timber thinning conducted. Being that the timber was planted in old cattle pasture there is minimal understory species, which makes for very clean and aesthetically appealing timber stands. The property is primarily comprised of two different age classes of pine timber (+/-40 acres of 24 year old and +/-43 acres of 12 year old timber) with a healthy mix of hardwood areas and open meadows. There is also a great location for a potential +/-10 acre lake site with an in-place water shed and necessary elevation change. Imagine being able to build a trophy bass lake within the bounds of this rare find! This acreage is a perfectly sized recreational hobby farm with great access and future income and it's also priced to sell.

32.42802, -93.10983 GPS

- Bienville Parish Land
- Multi-Aged Timber Stands
- Electricity Hook Up
- On-Site Utilities
- Pond Site
- Existing Barn
- Near I-20
- Additional Acreage Available

\$377,825

127 Acres UC #23042-40050