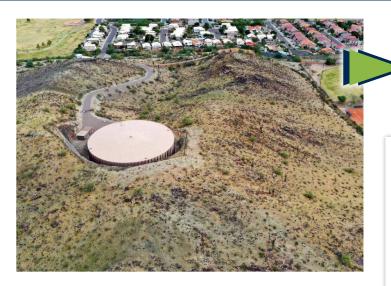

## 17.79± ACRES OF PRIME RESIDENTIAL LAND

# SELLS TO THE HIGHEST BIDDER - STARTING AT \$300,000!

Whether you're a builder looking for a residential project or a buyer seeking the ultimate private estate, you want to register to bid on this land, which offers breathtaking South Mountain views and panoramic East Valley vistas.

#### **Investment Highlights:**

- 17.79± acres
- Zoned R1-35 Ideal for residential development
- No HOA & clear title
- Road Access: Via Frye Rd
- Annual Taxes: \$24,442.00
- Minutes from South Mountain Park, shopping, dining & Phoenix Sky **Harbor Airport**
- APN 301-70-011C

- Utilities:
  - Electric: Underground nearby
  - Water & Sewer: City of Phoenix
  - City-owned decommissioned water tower on-site (not included but available for purchase)