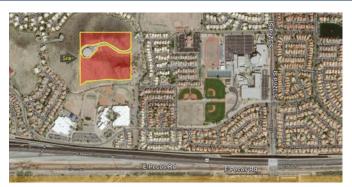

## 17.79± ACRES OF PRIME RESIDENTIAL LAND

# SELLS TO THE HIGHEST BIDDER - STARTING AT \$300,000!

Whether you're a builder looking for a residential project or a buyer seeking the ultimate private estate, you want to register to bid on this land, which offers breathtaking South Mountain views and panoramic East Valley vistas.

#### **Investment Highlights:**

- 17.79± acres
- Zoned R1-35 Ideal for residential development
- No HOA & clear title
- Road Access: Via Frye Rd
- Annual Taxes: \$24,442.00
- Minutes from South Mountain Park, shopping, dining & Phoenix Sky **Harbor Airport**
- APN 301-70-011C

# Seller Financing Available! Bidding Ends: Wednesday, May 28 • 5 PM

Property Location: 16646 S 28th St, Phoenix, AZ 85048 (AHWATUKEE)

PROPERTY PREVIEWS & INSPECTION:

Drive-by inspections are available anytime. Call the auctioneers with any questions!