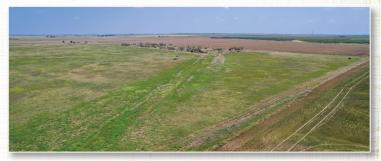

### 160± ACRES

SE Corner of E 1330 Rd & N 2050 Rd Lone Wolf, Kiowa County, OK 73655

#### **FEATURES:**

- · Productive Bluestem Pasture
- Great Stock Farm
- 3 Bed/ 2 Bath 2010 Manufactured Home\*
- Large Pond
- E 1330 Rd & N 2050 Rd Frontage
- Ample Privacy
- Electricity Available

BufordResources.com | RussRealEstate.net/PropertiesForSale

## 160± ACRES | PRODUCTIVE LAND

SE Corner of E 1330 Rd & N 2050 Rd, Lone Wolf, Kiowa County, OK 73655