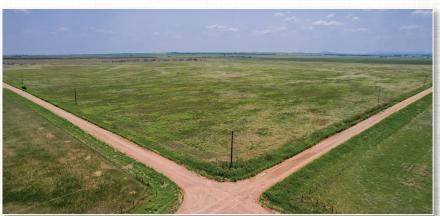

### 160± ACRES

SE Corner of E 1330 Rd & N 2050 Rd Lone Wolf, Kiowa County, OK 73655

#### **FEATURES:**

- · Productive Bluestem Pasture
- Great Stock Farm
- 3 Bed/ 2 Bath 2010 Manufactured Home\*
- Large Pond
- E 1330 Rd & N 2050 Rd Frontage
- Ample Privacy
- Electricity Available

BufordResources.com | RussRealEstate.net/PropertiesForSale

## 160± ACRES | PRODUCTIVE LAND

SE Corner of E 1330 Rd & N 2050 Rd, Lone Wolf, Kiowa County, OK 73655