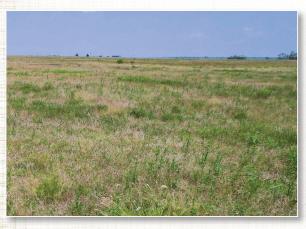

### 160± ACRES

SE Corner of E 1330 Rd & N 2050 Rd Lone Wolf, Kiowa County, OK 73655

#### **FEATURES:**

- · Productive Bluestem Pasture
- Great Stock Farm
- 3 Bed/ 2 Bath 2010 Manufactured Home\*
- Large Pond
- E 1330 Rd & N 2050 Rd Frontage
- Ample Privacy
- Electricity Available

BufordResources.com | RussRealEstate.net/PropertiesForSale

## 160± ACRES | PRODUCTIVE LAND

SE Corner of E 1330 Rd & N 2050 Rd, Lone Wolf, Kiowa County, OK 73655