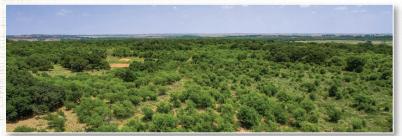

### 360± ACRES

NE Corner of N 2010 Rd & E 1340 Rd Granite, Greer County, OK 73547

#### **FEATURES:**

- Exceptional Hunting & Grazing Land
- Mature Trees Throughout with Ample Wildlife Coverage
- Abundant Whitetail Deer, Turkey, Quail, & Hogs
- Pond
- Well-Fenced
- N 2010 Rd & E 1340 Rd Frontage
- Electricity Available

### 360± ACRES | HUNTING & GRAZING LAND

NE Corner of N 2010 Rd & E 1340 Rd, Granite, Greer County, OK 73547