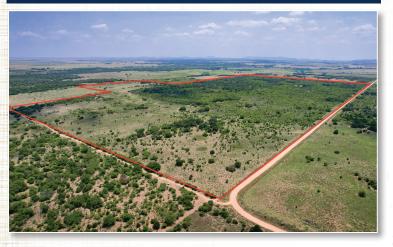

### 360± ACRES

NE Corner of N 2010 Rd & E 1340 Rd Granite, Greer County, OK 73547

#### **FEATURES:**

- Exceptional Hunting & Grazing Land
- Mature Trees Throughout with Ample Wildlife Coverage
- Abundant Whitetail Deer, Turkey, Quail, & Hogs
- Pond
- Well-Fenced
- N 2010 Rd & E 1340 Rd Frontage
- Electricity Available

### 360± ACRES | HUNTING & GRAZING LAND

NE Corner of N 2010 Rd & E 1340 Rd, Granite, Greer County, OK 73547

### LEGAL DESCRIPTION:

 W2 and SW/4 NE/4 Section 14-7N-21W (360± Acres), Greer County, Oklahoma

#### **DIRECTIONS:**

From Hwy 6 in Granite: North 8± mi on Hwy 6, West 1.5± mi on E 1340 Rd to SE corner of property