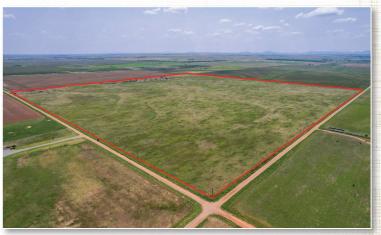

### 160± ACRES

SE Corner of E 1330 Rd & N 2050 Rd Lone Wolf, Kiowa County, OK 73655

#### **FEATURES:**

- · Productive Bluestem Pasture
- Great Stock Farm
- 3 Bed/ 2 Bath 2010 Manufactured Home\*
- Large Pond
- E 1330 Rd & N 2050 Rd Frontage
- Ample Privacy
- Electricity Available

BufordResources.com | RussRealEstate.net/PropertiesForSale

## 160± ACRES | PRODUCTIVE LAND

SE Corner of E 1330 Rd & N 2050 Rd, Lone Wolf, Kiowa County, OK 73655

### **LEGAL DESCRIPTION:**

 NW/4 Section 16-7N-20W (160± Acres), Kiowa County, Oklahoma

### **DIRECTIONS:**

 From Hwy 6 in Granite: North 9± mi on Hwy 6, East 2± mi on E 1330 Rd to NW corner of property

SCAN FOR ADDITIONAL INFORMATION ABOUT THE PROPERTIES

Buford Resources Real Estate & Auction