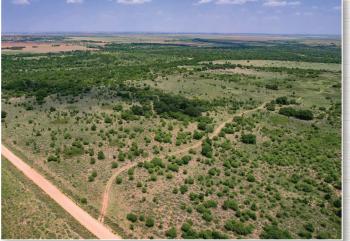

### 360± ACRES

NE Corner of N 2010 Rd & E 1340 Rd Granite, Greer County, OK 73547

#### **FEATURES:**

- Exceptional Hunting & Grazing Land
- Mature Trees Throughout with Ample Wildlife Coverage
- Abundant Whitetail Deer, Turkey, Quail, & Hogs
- Pond
- Well-Fenced
- N 2010 Rd & E 1340 Rd Frontage
- Electricity Available

### 360± ACRES | HUNTING & GRAZING LAND

NE Corner of N 2010 Rd & E 1340 Rd, Granite, Greer County, OK 73547