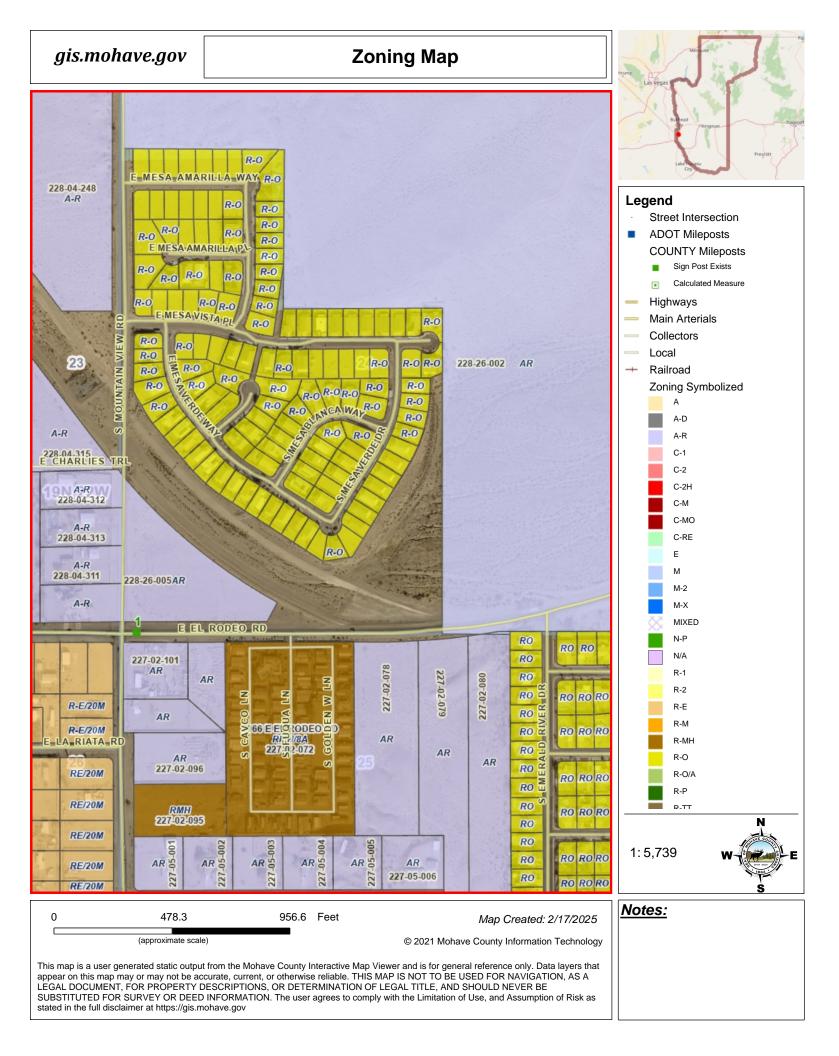

PORTIONS OF THES SUFFEYED STE ME SILVATED IN A 10D YEAR FLOOD MAZARE ZONE YA AS DELIMENTED ON FZ.H.A. R.LOOD REMANDED RATE MAP BALMONG OF THE STIL STEMATED TO ZONE AS RETRED IN THE YEAR YEAR MO THE DOU YEAR LIAITS ON WITHIN THE YOU THE LIAITS WITH AN AVOINCE DEFINIT OF LISS THAN ON ONE FOOT.