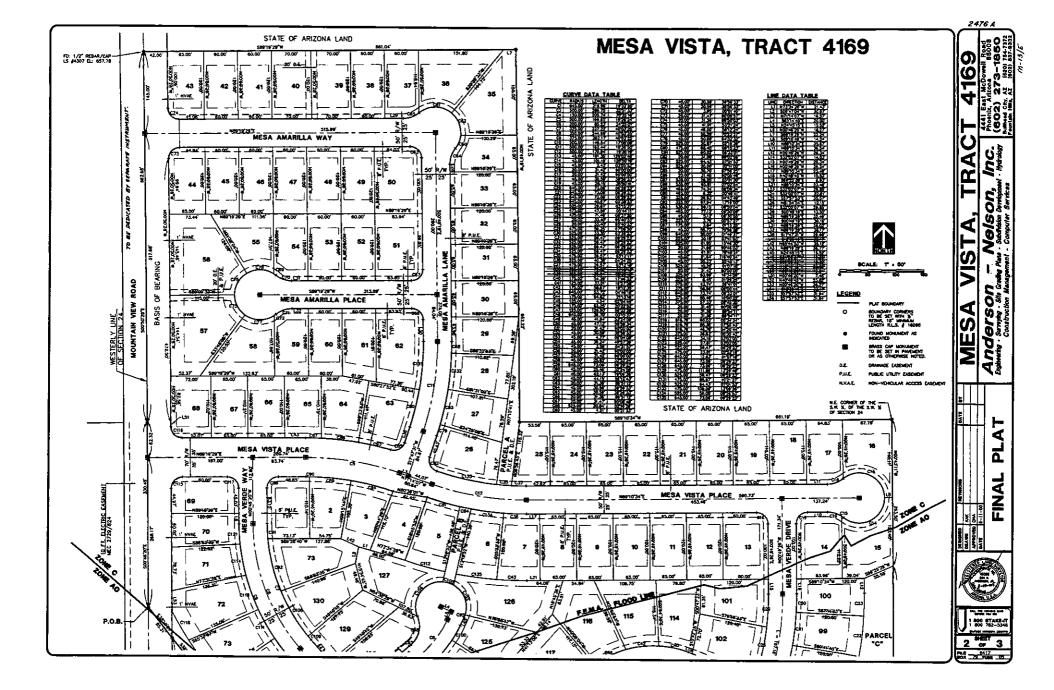

MESA VISTA, TRACT 4169 A PORTION OF THE W. 1/2 OF THE S.W. 1/4 OF SEC. 24.

T. 19 N. R. 22 W. OF THE GILA AND SALT RIVER MOHAVE COUNTY, ARIZONA

D 0.49 AC - P.U.E. & D.E.

57 Barren Beach

2476-24768 83 **2** 

1 of

3 6417 BOX 23 TURE 20 3/61-10

AFF OF CORRECTION 4/15/2005 O.R. 5545/624