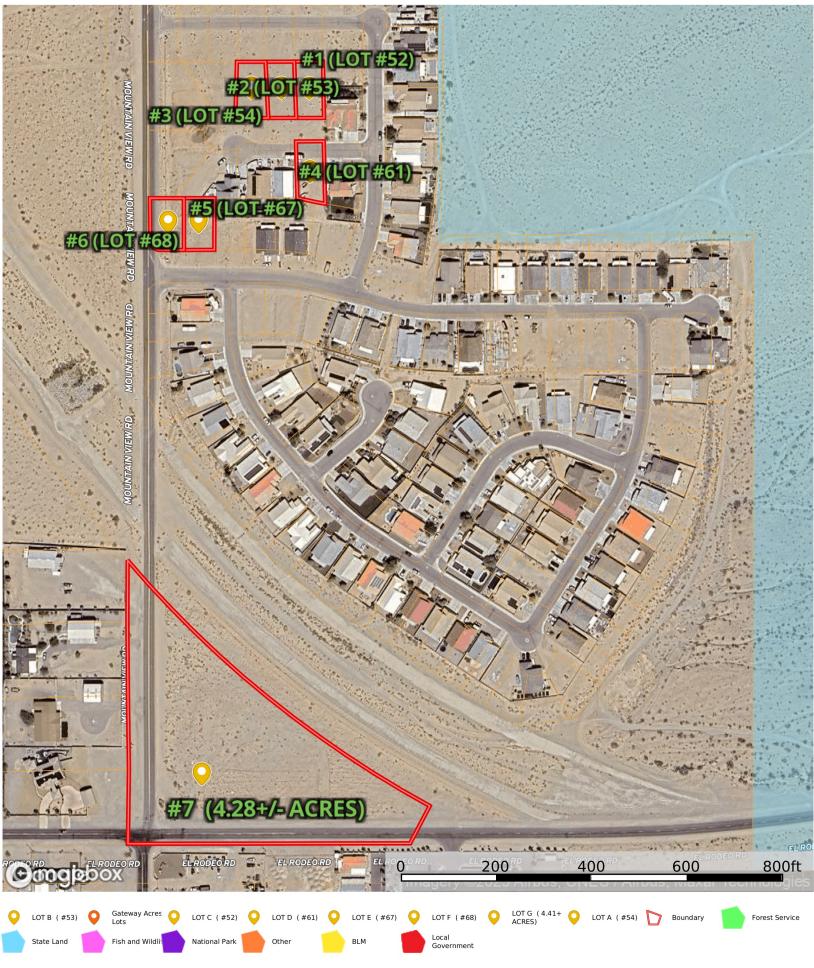

The information contained herein was obtained from sources deemed to be reliable. Land id<sup>m</sup> Services makes no warranties or guarantees as to the completeness or accuracy thereof.



#### LEGAL DESCRIPTION

A PORTION OF THE REST HAUF OF THE SOUTHNESS QUARTER OF SECTION 24, TOWASHP 19 NORTH, RAVIDE 22 WEST OF THE DULAND SALT RIVER HOMOLAL, MONAY COUNTY, ARCOMA, 25 NOVIN OF THE RECORD OF SURVEY AS CONDED IN RECETTORIN MARGIN RO-49887 IN BOOK & OF RECORD OF SURVEY HAUF ON PACE 35 OF SAUD COUNTY AND MORE PHILOLARY, RESERVED AS TOULDES:

PARTICUARY, DESCREED AS FOLLING: COMMONICS AT THE SUD-INSET COMPET OF Jub SECTION 24, INSEE HOTHING DECORES 41 MAINTS 20 SECTIONS KEST ALONG INK KEST LIKE OF OF THE SUD-INSET DUARTIN OF 200 SECTIONS, DOBITANG OF ASSO SECTIO TO HE MONT INSET OF MAY