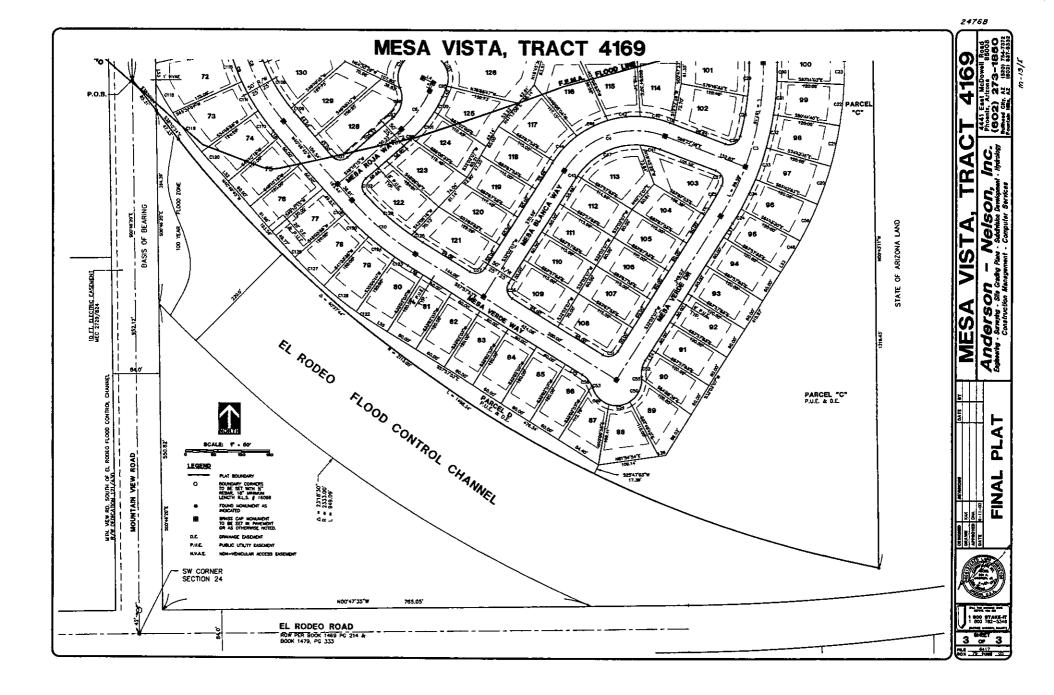

PORTIONS OF THES SUFFEYED STE ME SILVATED IN A 10D YEAR FLOOD MAZARE ZONE YA AS DELIMENTED ON FZ.H.A. R.LOOD REMANDED RATE MAP BALMONG OF THE STIL STEMATED TO ZONE AS RETRED IN THE YEAR YEAR MO THE DOU YEAR LIAITS ON WITHIN THE YOU THE LIAITS WITH AN AVOINCE DEFINIT OF LISS THAN ON ONE FOOT.

MESA VISTA, TRACT 4169 A PORTION OF THE W. 1/2 OF THE S.W. 1/4 OF SEC. 24.

T. 19 N. R. 22 W. OF THE GILA AND SALT RIVER MOHAVE COUNTY, ARIZONA

D 0.49 AC - P.U.E. & D.E.