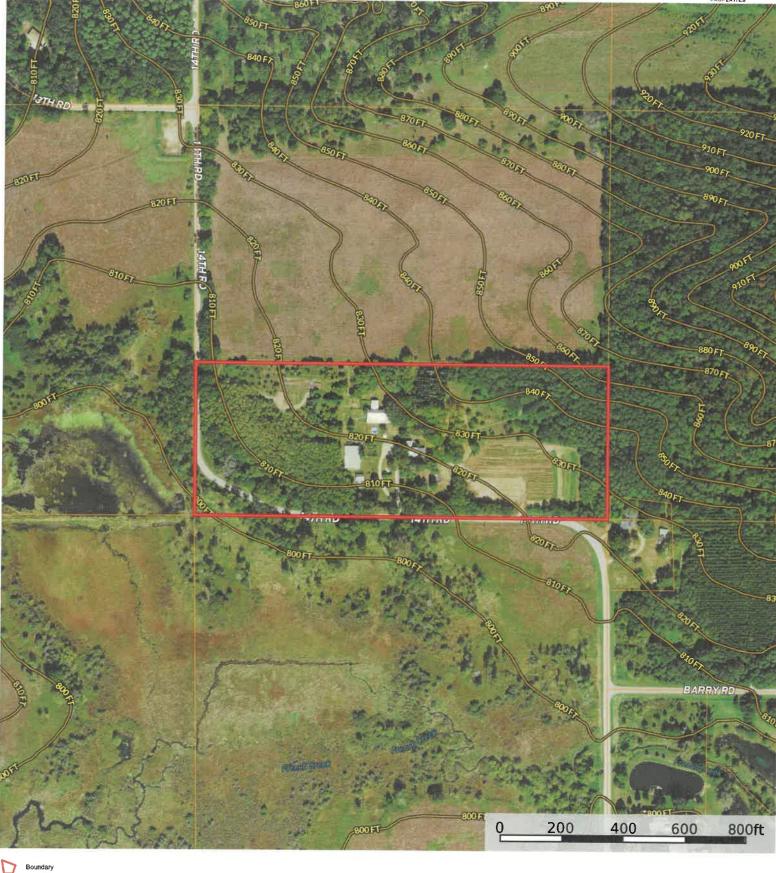

### W3652 14th Rd Town of Buffalo Real Estate Auction 3-8-

Marquette County, Wisconsin, 15 AC +/-

302231 189949 ACRES: 15.110 SEC 32, T 14 N, R 10 E, SW4 of SW4 PLAT: 2931-2931 CSM BLOCK/CONDO: LOT 1

LOT 1 CSM 2931 BEING PRT OF SW-SW 15.11A

| Est. St                  | Total Assessed Value 139, 300  Total Est. Fair Mkt. 260, 500                                    | 0.5834                                                                                                                                                                                                          | or School taxes reduce                                                                                                                                                                                                                                                                                                                                                                    | dits)                                                                                                                                                                                                                                                                                                                                                                                                                                                                                                              | 0.01928685                                                                                                                                                                                                                                                                                                                                                                                                                                                                                                                                                                  |
|--------------------------|-------------------------------------------------------------------------------------------------|-----------------------------------------------------------------------------------------------------------------------------------------------------------------------------------------------------------------|-------------------------------------------------------------------------------------------------------------------------------------------------------------------------------------------------------------------------------------------------------------------------------------------------------------------------------------------------------------------------------------------|--------------------------------------------------------------------------------------------------------------------------------------------------------------------------------------------------------------------------------------------------------------------------------------------------------------------------------------------------------------------------------------------------------------------------------------------------------------------------------------------------------------------|-----------------------------------------------------------------------------------------------------------------------------------------------------------------------------------------------------------------------------------------------------------------------------------------------------------------------------------------------------------------------------------------------------------------------------------------------------------------------------------------------------------------------------------------------------------------------------|
| 177,900<br>20<br>Est. St | 260,500                                                                                         | means Unpaid Pri                                                                                                                                                                                                | or School taxes reduce                                                                                                                                                                                                                                                                                                                                                                    |                                                                                                                                                                                                                                                                                                                                                                                                                                                                                                                    |                                                                                                                                                                                                                                                                                                                                                                                                                                                                                                                                                                             |
| Est. St                  | 123 20                                                                                          | L I COS TOACS                                                                                                                                                                                                   | school levy tax cre                                                                                                                                                                                                                                                                                                                                                                       | ced by<br>edit                                                                                                                                                                                                                                                                                                                                                                                                                                                                                                     | \$ 257.4                                                                                                                                                                                                                                                                                                                                                                                                                                                                                                                                                                    |
|                          | ate Aids Est. Sta<br>d Tax Dist. Allocated<br>72,849<br>207,344<br>691,086<br>104,338           |                                                                                                                                                                                                                 | 2023<br>Vet Tax<br>1,315.92<br>268.12<br>905.92<br>144.09                                                                                                                                                                                                                                                                                                                                 | 2024<br>Net Tax<br>1,275.91<br>265.87<br>993.02<br>151.86                                                                                                                                                                                                                                                                                                                                                                                                                                                          | % Tax<br>Change<br>-3.0'<br>-0.8'<br>9.6'<br>5.4'                                                                                                                                                                                                                                                                                                                                                                                                                                                                                                                           |
| First Dolla<br>Lottery & | ar Credit<br>Gaming Credit                                                                      | ,076,076                                                                                                                                                                                                        | 2,634.05<br>47.63<br>177.29<br>2,409.13                                                                                                                                                                                                                                                                                                                                                   | 2,686.66<br>47.50<br>152.94<br>2,486.22                                                                                                                                                                                                                                                                                                                                                                                                                                                                            | 2.09<br>-0.39<br>-13.79<br>3.29                                                                                                                                                                                                                                                                                                                                                                                                                                                                                                                                             |
|                          | \$2,486                                                                                         | . 22<br>efore January 31, 2025                                                                                                                                                                                  | Net Property Tax                                                                                                                                                                                                                                                                                                                                                                          |                                                                                                                                                                                                                                                                                                                                                                                                                                                                                                                    | 2,486.2                                                                                                                                                                                                                                                                                                                                                                                                                                                                                                                                                                     |
| And S                    |                                                                                                 | •                                                                                                                                                                                                               | 1                                                                                                                                                                                                                                                                                                                                                                                         |                                                                                                                                                                                                                                                                                                                                                                                                                                                                                                                    |                                                                                                                                                                                                                                                                                                                                                                                                                                                                                                                                                                             |
| BAL                      | YMENT                                                                                           | S USE ONLY                                                                                                                                                                                                      | Pay By January 31, 202                                                                                                                                                                                                                                                                                                                                                                    | 25                                                                                                                                                                                                                                                                                                                                                                                                                                                                                                                 |                                                                                                                                                                                                                                                                                                                                                                                                                                                                                                                                                                             |
| Total Taxes 84,457.22    |                                                                                                 | Year<br>ncrease Ends<br>2029                                                                                                                                                                                    | Warning: If not paid by and total tax is delinquent                                                                                                                                                                                                                                                                                                                                       | due dates, installment<br>t subject to interest and                                                                                                                                                                                                                                                                                                                                                                                                                                                                | option is lost<br>d, if applicable.                                                                                                                                                                                                                                                                                                                                                                                                                                                                                                                                         |
|                          | First Dolla Lottery & Net Prope  Full P  Or Fir.  And S  PAY  BAL  DAT  Total  Additional Taxes | Full Payment Due On or Before J \$2,486  Or First Installment Due On or Be \$1,166  And Second Installment Due On or S1,319  FOR TREASURERS PAYMENT BALANCE DATE  Total Additional Taxes Applied to Property In | 1,075,617 1,076,076  First Dollar Credit Lottery & Gaming Credit Net Property Tax  Full Payment Due On or Before January 31, 2025 \$2,486.22  Or First Installment Due On or Before January 31, 2025 \$1,166.64  And Second Installment Due On or Before July 31, 2025 \$1,319.58  FOR TREASURERS USE ONLY PAYMENT BALANCE DATE  Total Additional Taxes Applied to Property Increase Ends | 1,075,617 1,076,076 2,634.05 First Dollar Credit Lottery & Garning Credit Net Property Tax 2,409.13  Full Payment Due On or Before January 31, 2025 \$2,486.22  Or First Installment Due On or Before January 31, 2025 \$1,166.64  And Second Installment Due On or Before July 31, 2025 \$1,319.58  FOR TREASURERS USE ONLY PAYMENT BALANCE DATE  Total Additional Taxes Additional Taxes 84,457.22  Total Additional Taxes Applied to Property 110.10  Total Additional Taxes Applied to Property 110.10  PLEASE | 1,075,617 1,076,076 2,634.05 2,686.66  First Dollar Credit 47.63 47.50 Lottery & Gaming Credit 177.29 152.94 Net Property Tax 2,409.13 2,486.22  Full Payment Due On or Before January 31, 2025 \$2,486.22  Or First Installment Due On or Before January 31, 2025 \$1,166.64  And Second Installment Due On or Before July 31, 2025 \$1,319.58  FOR TREASURERS USE ONLY PAYMENT BALANCE DATE  Total Additional Taxes Applied to Property Increase Ends  Total Additional Taxes Applied to Property Increase Ends  Total Additional Taxes Applied to Property Increase Ends |