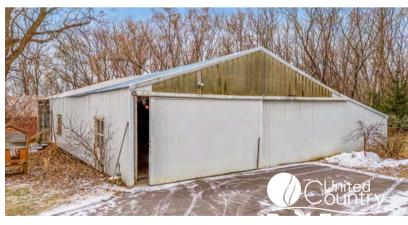

Exterior: Vinyl

Fuel: Liquid Propane

**Heating/Cooling:** Forced air, Window AC **Waste/Water:** Well, Private Disposal

**Driveway:** Paved

Accessibility Feats. First floor bedroom, First floor

full bath

**Farm Features:** Barn(s), Outbuilding(s)

KITCHEN

**BARN & PUMP-HOUSE** 

OFFICE SHED

**APPROX BORDERS** 

4 Bedroom

2 Bathroom

W3652 14th Road, Pardeeville, WI 53954

Turn of the century home 2000 sq ft home on 15+/- acres.