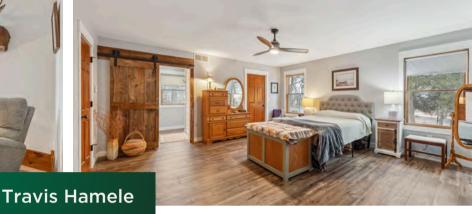

**TYPE** 

LIVE AND ONLINE

Living/Great Room: 16X16 M **Dining Area:** 16X14 M Kitchen: M 17X16 **Primary Bedroom:** M 18X16 16X13 2nd Bedroom: U 13X15 3rd Bedroom: 11X12 4th Bedroom: 10X3 Laundry: M 17X12 Rec Room:

**Type:** 1 1/2 Story

**Architecture:** National Folk/Farm

Primary Bed Bath: Full, Walk-in Shower, Separate

Tub

Kitchen Features: Pantry, Kitchen Island,

Range/Oven, Refrigerator,

Dishwasher

Basement: Partially finished

Interior Features: Wood or sim. wood floor, At

Least 1 tub

Exterior Features: Fenced Yard

Included: Refrigerator, Dishwasher,

Range/Oven

**Excluded:** Sellers Personal Property,

Washer Dryer, Microwave

Midwest Lifestyle Properties