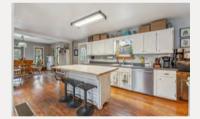

**Type:** 1 1/2 Story

**Architecture:** National Folk/Farm

Primary Bed Bath: Full, Walk-in Shower, Separate

Tub

Kitchen Features: Pantry, Kitchen Island,

Range/Oven, Refrigerator,

Dishwasher

Basement: Partially finished

KITCHEN

**BARN & PUMP-HOUSE** 

OFFICE SHED

**APPROX BORDERS** 

4 Bedroom

2 Bathroom

W3652 14th Road, Pardeeville, WI 53954

Turn of the century home 2000 sq ft home on 15+/- acres.