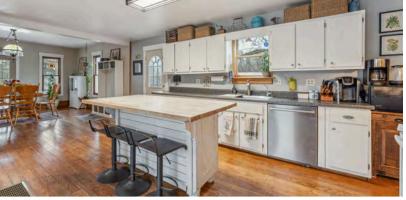

**Type:** 1 1/2 Story

**Architecture:** National Folk/Farm

Primary Bed Bath: Full, Walk-in Shower, Separate

Tub

Kitchen Features: Pantry, Kitchen Island,

Range/Oven, Refrigerator,

Dishwasher

Basement: Partially finished

KITCHEN

**BARN & PUMP-HOUSE** 

OFFICE SHED

**APPROX BORDERS** 

4 Bedroom

2 Bathroom

W3652 14th Road, Pardeeville, WI 53954

Turn of the century home 2000 sq ft home on 15+/- acres.