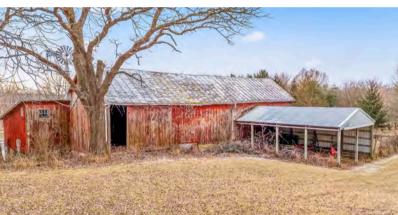

Exterior: Vinyl

Fuel: Liquid Propane

**Heating/Cooling:** Forced air, Window AC **Waste/Water:** Well, Private Disposal

**Driveway:** Paved

Accessibility Feats. First floor bedroom, First floor

full bath

**Farm Features:** Barn(s), Outbuilding(s)

KITCHEN

**BARN & PUMP-HOUSE** 

OFFICE SHED

**APPROX BORDERS** 

4 Bedroom

2 Bathroom

W3652 14th Road, Pardeeville, WI 53954

Turn of the century home 2000 sq ft home on 15+/- acres.