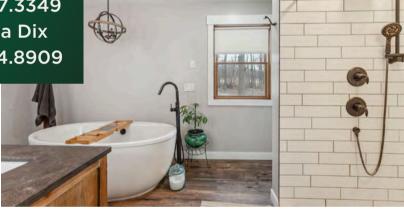

**Type:** 1 1/2 Story

**Architecture:** National Folk/Farm

Primary Bed Bath: Full, Walk-in Shower, Separate

Tub

Kitchen Features: Pantry, Kitchen Island,

Range/Oven, Refrigerator,

Dishwasher

Basement: Partially finished