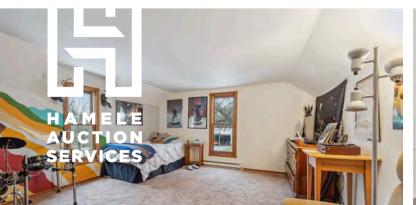

**TYPE** 

LIVE AND ONLINE

Living/Great Room: 16X16 M **Dining Area:** 16X14 M Kitchen: M 17X16 **Primary Bedroom:** M 18X16 16X13 2nd Bedroom: U 13X15 3rd Bedroom: 11X12 4th Bedroom: 10X3 Laundry: M 17X12 Rec Room:

**Type:** 1 1/2 Story

**Architecture:** National Folk/Farm

Primary Bed Bath: Full, Walk-in Shower, Separate

Tub

Kitchen Features: Pantry, Kitchen Island,

Range/Oven, Refrigerator,

Dishwasher

Basement: Partially finished

Interior Features: Wood or sim. wood floor, At

Least 1 tub

Exterior Features: Fenced Yard

Included: Refrigerator, Dishwasher,

Range/Oven

**Excluded:** Sellers Personal Property,

Washer Dryer, Microwave

Midwest Lifestyle Properties

KITCHEN

**BARN & PUMP-HOUSE** 

OFFICE SHED

**APPROX BORDERS** 

4 Bedroom

2 Bathroom

W3652 14th Road, Pardeeville, WI 53954

Turn of the century home 2000 sq ft home on 15+/- acres.