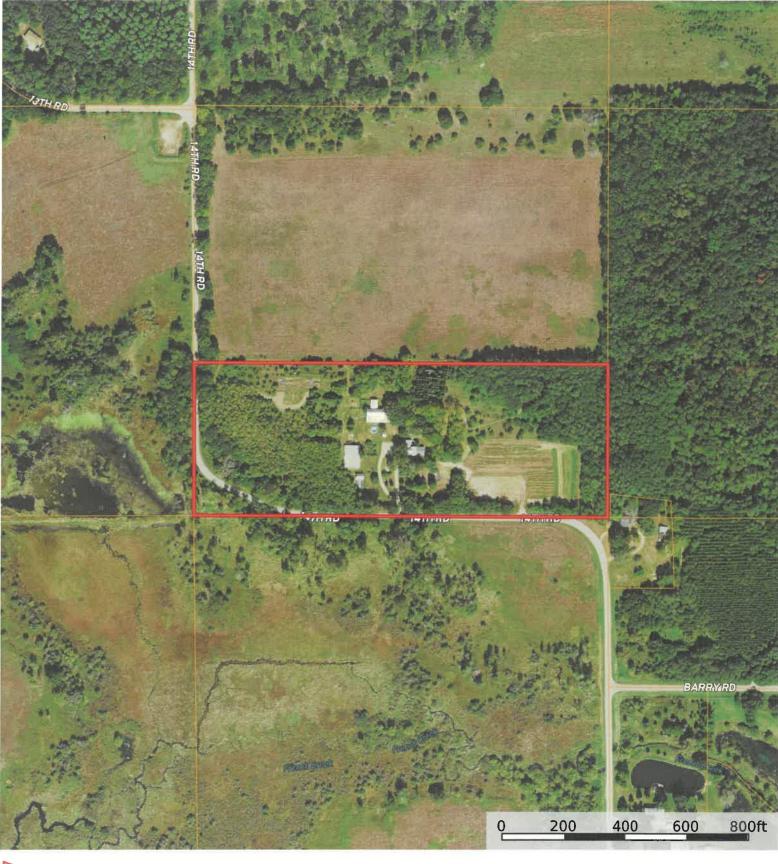

### W3652 14th Rd Town of Buffalo Real Estate Auction 3-8-

Marquette County, Wisconsin, 15 AC +/-

302231 189949 ACRES: 15.110 SEC 32, T 14 N, R 10 E, SW4 of SW4 PLAT: 2931-2931 CSM BLOCK/CONDO: LOT 1

LOT 1 CSM 2931 BEING PRT OF SW-SW 15.11A

| Est. St                  | Total Assessed Value 139, 300  Total Est. Fair Mkt. 260, 500                                    | 0.5834                                                                                                                                                                                                          | or School taxes reduce                                                                                                                                                                                                                                                                                                                                                                    | dits)                                                                                                                                                                                                                                                                                                                                                                                                                                                                                                              | 0.01928685                                                                                                                                                                                                                                                                                                                                                                                                                                                                                                                                                                  |
|--------------------------|-------------------------------------------------------------------------------------------------|-----------------------------------------------------------------------------------------------------------------------------------------------------------------------------------------------------------------|-------------------------------------------------------------------------------------------------------------------------------------------------------------------------------------------------------------------------------------------------------------------------------------------------------------------------------------------------------------------------------------------|--------------------------------------------------------------------------------------------------------------------------------------------------------------------------------------------------------------------------------------------------------------------------------------------------------------------------------------------------------------------------------------------------------------------------------------------------------------------------------------------------------------------|-----------------------------------------------------------------------------------------------------------------------------------------------------------------------------------------------------------------------------------------------------------------------------------------------------------------------------------------------------------------------------------------------------------------------------------------------------------------------------------------------------------------------------------------------------------------------------|
| 177,900<br>20<br>Est. St | 260,500                                                                                         | means Unpaid Pri                                                                                                                                                                                                | or School taxes reduce                                                                                                                                                                                                                                                                                                                                                                    |                                                                                                                                                                                                                                                                                                                                                                                                                                                                                                                    |                                                                                                                                                                                                                                                                                                                                                                                                                                                                                                                                                                             |
| Est. St                  | 123 20                                                                                          | L I COS TOACS                                                                                                                                                                                                   | school levy tax cre                                                                                                                                                                                                                                                                                                                                                                       | ced by<br>edit                                                                                                                                                                                                                                                                                                                                                                                                                                                                                                     | \$ 257.4                                                                                                                                                                                                                                                                                                                                                                                                                                                                                                                                                                    |
|                          | ate Aids Est. Sta<br>d Tax Dist. Allocated<br>72,849<br>207,344<br>691,086<br>104,338           |                                                                                                                                                                                                                 | 2023<br>Vet Tax<br>1,315.92<br>268.12<br>905.92<br>144.09                                                                                                                                                                                                                                                                                                                                 | 2024<br>Net Tax<br>1,275.91<br>265.87<br>993.02<br>151.86                                                                                                                                                                                                                                                                                                                                                                                                                                                          | % Tax<br>Change<br>-3.0'<br>-0.8'<br>9.6'<br>5.4'                                                                                                                                                                                                                                                                                                                                                                                                                                                                                                                           |
| First Dolla<br>Lottery & | ar Credit<br>Gaming Credit                                                                      | ,076,076                                                                                                                                                                                                        | 2,634.05<br>47.63<br>177.29<br>2,409.13                                                                                                                                                                                                                                                                                                                                                   | 2,686.66<br>47.50<br>152.94<br>2,486.22                                                                                                                                                                                                                                                                                                                                                                                                                                                                            | 2.09<br>-0.39<br>-13.79<br>3.29                                                                                                                                                                                                                                                                                                                                                                                                                                                                                                                                             |
|                          | \$2,486                                                                                         | . 22<br>efore January 31, 2025                                                                                                                                                                                  | Net Property Tax                                                                                                                                                                                                                                                                                                                                                                          |                                                                                                                                                                                                                                                                                                                                                                                                                                                                                                                    | 2,486.2                                                                                                                                                                                                                                                                                                                                                                                                                                                                                                                                                                     |
| And S                    |                                                                                                 | •                                                                                                                                                                                                               | 1                                                                                                                                                                                                                                                                                                                                                                                         |                                                                                                                                                                                                                                                                                                                                                                                                                                                                                                                    |                                                                                                                                                                                                                                                                                                                                                                                                                                                                                                                                                                             |
| BAL                      | YMENT                                                                                           | S USE ONLY                                                                                                                                                                                                      | Pay By January 31, 202                                                                                                                                                                                                                                                                                                                                                                    | 25                                                                                                                                                                                                                                                                                                                                                                                                                                                                                                                 |                                                                                                                                                                                                                                                                                                                                                                                                                                                                                                                                                                             |
| Total Taxes 84,457.22    |                                                                                                 | Year<br>ncrease Ends<br>2029                                                                                                                                                                                    | Warning: If not paid by and total tax is delinquent                                                                                                                                                                                                                                                                                                                                       | due dates, installment<br>t subject to interest and                                                                                                                                                                                                                                                                                                                                                                                                                                                                | option is lost<br>d, if applicable.                                                                                                                                                                                                                                                                                                                                                                                                                                                                                                                                         |
|                          | First Dolla Lottery & Net Prope  Full P  Or Fir.  And S  PAY  BAL  DAT  Total  Additional Taxes | Full Payment Due On or Before J \$2,486  Or First Installment Due On or Be \$1,166  And Second Installment Due On or S1,319  FOR TREASURERS PAYMENT BALANCE DATE  Total Additional Taxes Applied to Property In | 1,075,617 1,076,076  First Dollar Credit Lottery & Gaming Credit Net Property Tax  Full Payment Due On or Before January 31, 2025 \$2,486.22  Or First Installment Due On or Before January 31, 2025 \$1,166.64  And Second Installment Due On or Before July 31, 2025 \$1,319.58  FOR TREASURERS USE ONLY PAYMENT BALANCE DATE  Total Additional Taxes Applied to Property Increase Ends | 1,075,617 1,076,076 2,634.05 First Dollar Credit Lottery & Garning Credit Net Property Tax 2,409.13  Full Payment Due On or Before January 31, 2025 \$2,486.22  Or First Installment Due On or Before January 31, 2025 \$1,166.64  And Second Installment Due On or Before July 31, 2025 \$1,319.58  FOR TREASURERS USE ONLY PAYMENT BALANCE DATE  Total Additional Taxes Additional Taxes 84,457.22  Total Additional Taxes Applied to Property 110.10  Total Additional Taxes Applied to Property 110.10  PLEASE | 1,075,617 1,076,076 2,634.05 2,686.66  First Dollar Credit 47.63 47.50 Lottery & Gaming Credit 177.29 152.94 Net Property Tax 2,409.13 2,486.22  Full Payment Due On or Before January 31, 2025 \$2,486.22  Or First Installment Due On or Before January 31, 2025 \$1,166.64  And Second Installment Due On or Before July 31, 2025 \$1,319.58  FOR TREASURERS USE ONLY PAYMENT BALANCE DATE  Total Additional Taxes Applied to Property Increase Ends  Total Additional Taxes Applied to Property Increase Ends  Total Additional Taxes Applied to Property Increase Ends |