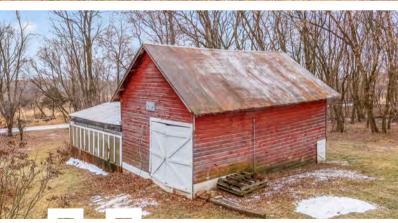

Exterior: Vinyl

Fuel: Liquid Propane

**Heating/Cooling:** Forced air, Window AC **Waste/Water:** Well, Private Disposal

**Driveway:** Paved

Accessibility Feats. First floor bedroom, First floor

full bath

**Farm Features:** Barn(s), Outbuilding(s)

KITCHEN

**BARN & PUMP-HOUSE** 

OFFICE SHED

**APPROX BORDERS** 

4 Bedroom

2 Bathroom

W3652 14th Road, Pardeeville, WI 53954

Turn of the century home 2000 sq ft home on 15+/- acres.