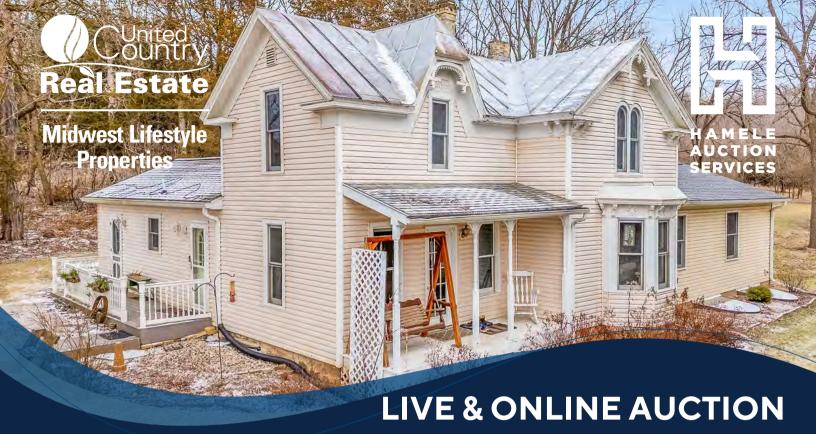

Real Estate

**Midwest Lifestyle** 

hameleauctions.com 608.697.3349

Marquette County Country 4 bedroom Farmette Real Estate Auction sitting on 15+/- acres: Property is being offered in an Live Auction & online auction on 3-8-25 11:00am with prebidding. High bid at auction to determine offer price. High Bid is subject to sellers confirmation within 48hrs of midnight of the auction ending. High bidder will be required to sign a contingent free offer to purchase and upon confirmation of high bid buyer will have 24hrs to deliver non refundable down payment of \$10,000 and closing to be on or before April 24th 2025. Sold As is. Remodeled turn of the century farm house with multiple buildings. Borders DNR land on 3 sides.

Midwest Lifestyle Auctions

**AUCTION PREVIEW DATES:** 

FEB 8TH 11-1PM
FEB 12TH 4-6PM
FEB 22ND 11-1PM
OR BY APPOINTMENT

**TYPE** 

FARM HOME

**ACRES** 15.11

**BUILT IN** 

1900

KITCHEN

**BARN & PUMP-HOUSE** 

OFFICE SHED

**APPROX BORDERS** 

4 Bedroom

2 Bathroom

W3652 14th Road, Pardeeville, WI 53954

Turn of the century home 2000 sq ft home on 15+/- acres.