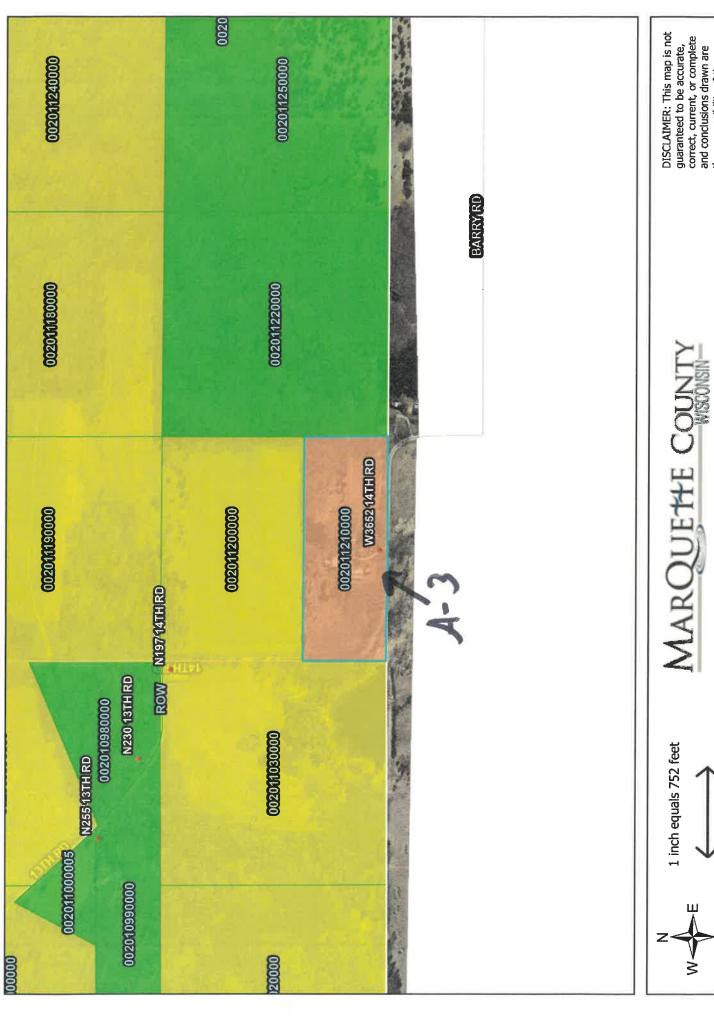

# **Table of Contents**

- 1. Property Information Page
- 2. Flyer
- 3-4. Addenda to T&C
- 5-8. Terms & Conditions
- 9-10. Maps
- 11. Taxes
- 12-15. Property Records
- 16. Plants and Improvements
- 17-18. CSM
- 19-21. Addendum S
- 22-27. Condition Report
- 28. Septic
- 29-30. Blueprints
- 31. Zoning Map

All announcements made by the Auctioneer immediately prior to and during the auction will take precedence over all previously printed material and any prior oral statements relating to the auction of the property. The property which is the subject of the auction is located at W3652 14th Rd Town of Buffalo Marquette County WI Tax ID #002-01121-0000 These Terms and Conditions will be attached to and become a part of the Offer to Purchase Real Estate, which will represent the final contracted terms of the sale. All registered Bidders agree by bidding at this action to abide by the terms and conditions set forth herein: