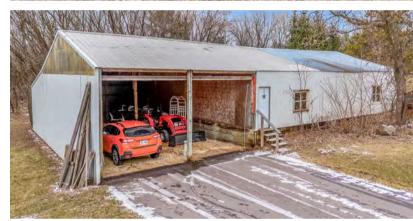

Exterior: Vinyl

Fuel: Liquid Propane

**Heating/Cooling:** Forced air, Window AC **Waste/Water:** Well, Private Disposal

**Driveway:** Paved

Accessibility Feats. First floor bedroom, First floor

full bath

**Farm Features:** Barn(s), Outbuilding(s)

KITCHEN

**BARN & PUMP-HOUSE** 

OFFICE SHED

**APPROX BORDERS** 

4 Bedroom

2 Bathroom

W3652 14th Road, Pardeeville, WI 53954

Turn of the century home 2000 sq ft home on 15+/- acres.