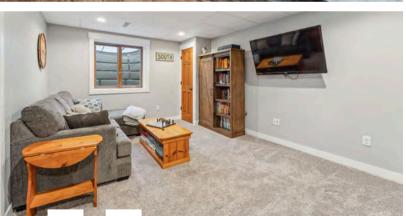

**TYPE** 

LIVE AND ONLINE

Living/Great Room: 16X16 M **Dining Area:** 16X14 M Kitchen: M 17X16 **Primary Bedroom:** M 18X16 16X13 2nd Bedroom: U 13X15 3rd Bedroom: 11X12 4th Bedroom: 10X3 Laundry: M 17X12 Rec Room:

**Type:** 1 1/2 Story

**Architecture:** National Folk/Farm

Primary Bed Bath: Full, Walk-in Shower, Separate

Tub

Kitchen Features: Pantry, Kitchen Island,

Range/Oven, Refrigerator,

Dishwasher

Basement: Partially finished

Interior Features: Wood or sim. wood floor, At

Least 1 tub

Exterior Features: Fenced Yard

Included: Refrigerator, Dishwasher,

Range/Oven

**Excluded:** Sellers Personal Property,

Washer Dryer, Microwave

Midwest Lifestyle Properties

KITCHEN

**BARN & PUMP-HOUSE** 

OFFICE SHED

**APPROX BORDERS** 

4 Bedroom

2 Bathroom

W3652 14th Road, Pardeeville, WI 53954

Turn of the century home 2000 sq ft home on 15+/- acres.