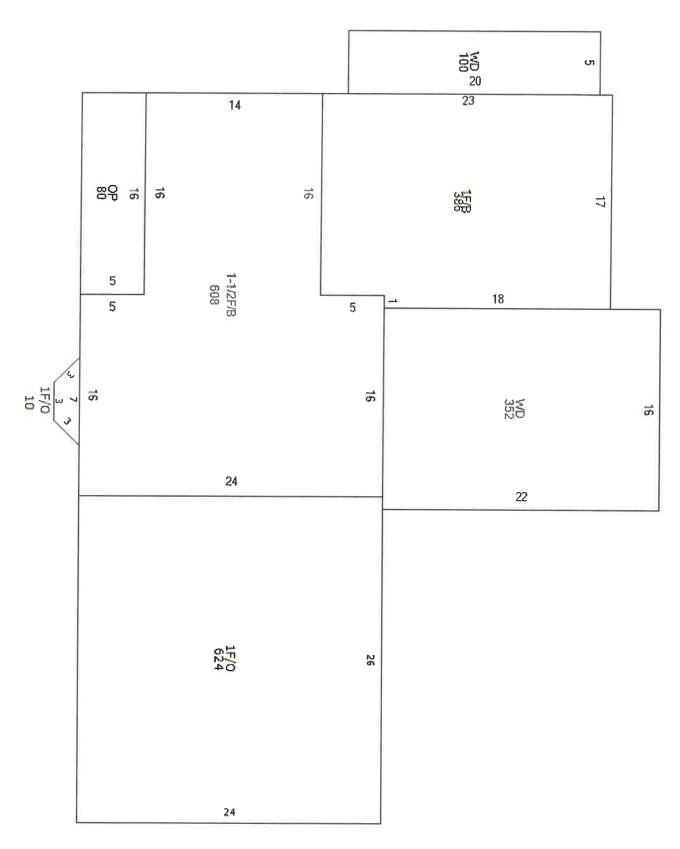

**TYPE** 

LIVE AND ONLINE

Living/Great Room: 16X16 M **Dining Area:** 16X14 M Kitchen: M 17X16 **Primary Bedroom:** M 18X16 16X13 2nd Bedroom: U 13X15 3rd Bedroom: 11X12 4th Bedroom: 10X3 Laundry: M 17X12 Rec Room:

**Type:** 1 1/2 Story

**Architecture:** National Folk/Farm

Primary Bed Bath: Full, Walk-in Shower, Separate

Tub

Kitchen Features: Pantry, Kitchen Island,

Range/Oven, Refrigerator,

Dishwasher

Basement: Partially finished