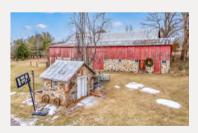

Exterior: Vinyl

Fuel: Liquid Propane

**Heating/Cooling:** Forced air, Window AC **Waste/Water:** Well, Private Disposal

**Driveway:** Paved

Accessibility Feats. First floor bedroom, First floor

full bath

**Farm Features:** Barn(s), Outbuilding(s)

KITCHEN

**BARN & PUMP-HOUSE** 

OFFICE SHED

**APPROX BORDERS** 

4 Bedroom

2 Bathroom

W3652 14th Road, Pardeeville, WI 53954

Turn of the century home 2000 sq ft home on 15+/- acres.