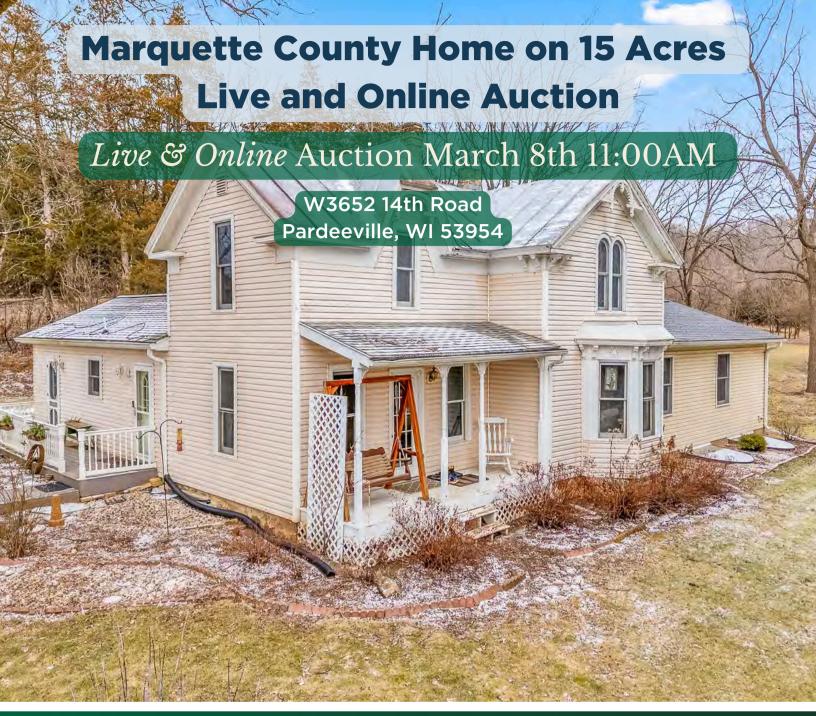

Real Estate

**Midwest Lifestyle** 

hameleauctions.com 608.697.3349

Marquette County Country 4 bedroom Farmette Real Estate Auction sitting on 15+/- acres: Property is being offered in an Live Auction & online auction on 3-8-25 11:00am with prebidding. High bid at auction to determine offer price. High Bid is subject to sellers confirmation within 48hrs of midnight of the auction ending. High bidder will be required to sign a contingent free offer to purchase and upon confirmation of high bid buyer will have 24hrs to deliver non refundable down payment of \$10,000 and closing to be on or before April 24th 2025. Sold As is. Remodeled turn of the century farm house with multiple buildings. Borders DNR land on 3 sides.

Midwest Lifestyle Auctions

**AUCTION PREVIEW DATES:** 

FEB 8TH 11-1PM
FEB 12TH 4-6PM
FEB 22ND 11-1PM
OR BY APPOINTMENT

**TYPE** 

FARM HOME

**ACRES** 15.11

**BUILT IN** 

1900

KITCHEN

**BARN & PUMP-HOUSE** 

OFFICE SHED

**APPROX BORDERS** 

4 Bedroom

2 Bathroom

W3652 14th Road, Pardeeville, WI 53954

Turn of the century home 2000 sq ft home on 15+/- acres.