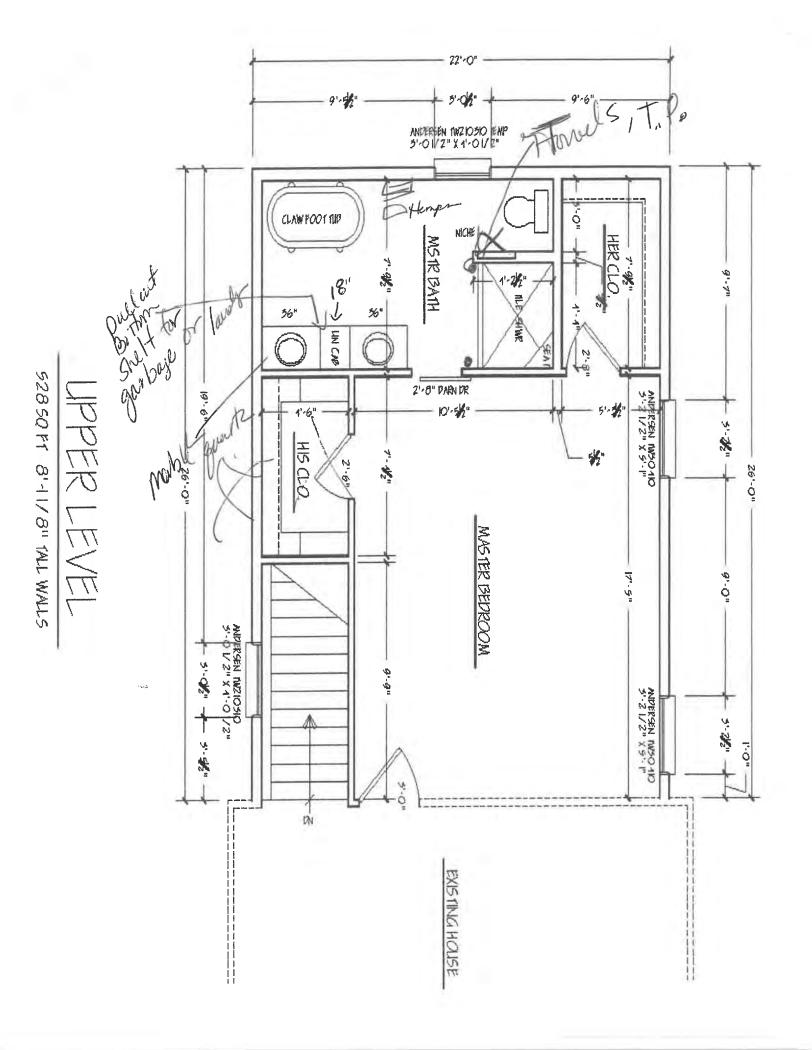

**TYPE** 

LIVE AND ONLINE

Living/Great Room: 16X16 M **Dining Area:** 16X14 M Kitchen: M 17X16 **Primary Bedroom:** M 18X16 16X13 2nd Bedroom: U 13X15 3rd Bedroom: 11X12 4th Bedroom: 10X3 Laundry: M 17X12 Rec Room:

**Type:** 1 1/2 Story

**Architecture:** National Folk/Farm

Primary Bed Bath: Full, Walk-in Shower, Separate

Tub

Kitchen Features: Pantry, Kitchen Island,

Range/Oven, Refrigerator,

Dishwasher

Basement: Partially finished