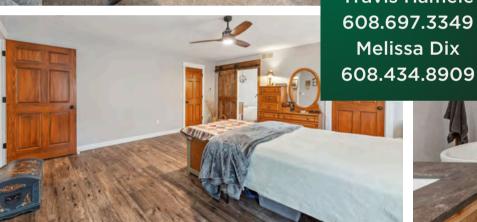

**TYPE** 

LIVE AND ONLINE

Living/Great Room: 16X16 M **Dining Area:** 16X14 M Kitchen: M 17X16 **Primary Bedroom:** M 18X16 16X13 2nd Bedroom: U 13X15 3rd Bedroom: 11X12 4th Bedroom: 10X3 Laundry: M 17X12 Rec Room:

**Type:** 1 1/2 Story

**Architecture:** National Folk/Farm

Primary Bed Bath: Full, Walk-in Shower, Separate

Tub

Kitchen Features: Pantry, Kitchen Island,

Range/Oven, Refrigerator,

Dishwasher

Basement: Partially finished