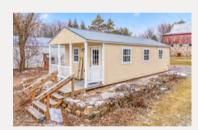

Exterior: Vinyl

Fuel: Liquid Propane

**Heating/Cooling:** Forced air, Window AC **Waste/Water:** Well, Private Disposal

**Driveway:** Paved

Accessibility Feats. First floor bedroom, First floor

full bath

**Farm Features:** Barn(s), Outbuilding(s)

KITCHEN

**BARN & PUMP-HOUSE** 

OFFICE SHED

**APPROX BORDERS** 

4 Bedroom

2 Bathroom

W3652 14th Road, Pardeeville, WI 53954

Turn of the century home 2000 sq ft home on 15+/- acres.