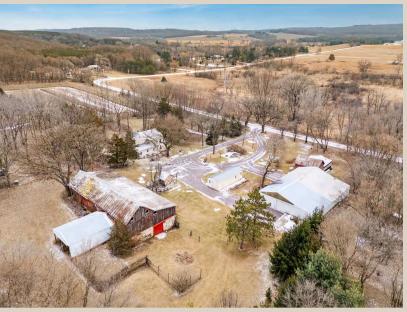

Real Estate

**Midwest Lifestyle** 

hameleauctions.com 608.697.3349

Marquette County Country 4 bedroom Farmette Real Estate Auction sitting on 15+/- acres: Property is being offered in an Live Auction & online auction on 3-8-25 11:00am with prebidding. High bid at auction to determine offer price. High Bid is subject to sellers confirmation within 48hrs of midnight of the auction ending. High bidder will be required to sign a contingent free offer to purchase and upon confirmation of high bid buyer will have 24hrs to deliver non refundable down payment of \$10,000 and closing to be on or before April 24th 2025. Sold As is. Remodeled turn of the century farm house with multiple buildings. Borders DNR land on 3 sides.

KITCHEN

**BARN & PUMP-HOUSE** 

OFFICE SHED

**APPROX BORDERS** 

4 Bedroom

2 Bathroom

W3652 14th Road, Pardeeville, WI 53954

Turn of the century home 2000 sq ft home on 15+/- acres.