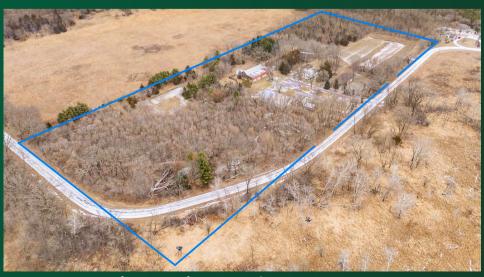

### W3652 14th Rd Town of Buffalo Real Estate Auction 3-8-

Marquette County, Wisconsin, 15 AC +/-