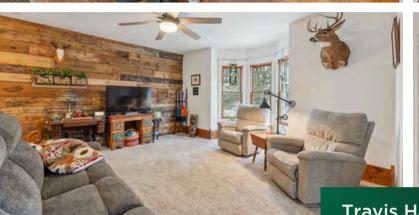

**TYPE** 

LIVE AND ONLINE

Living/Great Room: 16X16 M **Dining Area:** 16X14 M Kitchen: M 17X16 **Primary Bedroom:** M 18X16 16X13 2nd Bedroom: U 13X15 3rd Bedroom: 11X12 4th Bedroom: 10X3 Laundry: M 17X12 Rec Room:

**Type:** 1 1/2 Story

**Architecture:** National Folk/Farm

Primary Bed Bath: Full, Walk-in Shower, Separate

Tub

Kitchen Features: Pantry, Kitchen Island,

Range/Oven, Refrigerator,

Dishwasher

Basement: Partially finished

Interior Features: Wood or sim. wood floor, At

Least 1 tub

Exterior Features: Fenced Yard

Included: Refrigerator, Dishwasher,

Range/Oven

**Excluded:** Sellers Personal Property,

Washer Dryer, Microwave

Midwest Lifestyle Properties

KITCHEN

**BARN & PUMP-HOUSE** 

OFFICE SHED

**APPROX BORDERS** 

4 Bedroom

2 Bathroom

W3652 14th Road, Pardeeville, WI 53954

Turn of the century home 2000 sq ft home on 15+/- acres.