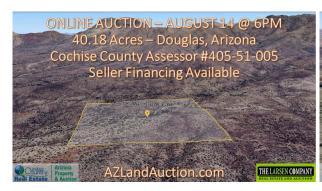

## 40+/- Acre Land Parcels, Douglas, AZ ONLINE LAND AUCTION

DON'T MISS THIS FABULOUS AUCTION OPPORTUNITY TO BID ON TWO (2) BEAUTIFUL 40+/- ACRE LAND PARCELS WITH AMAZING VIEWS!

Buy One or Both! \$5,000 Starting Bids!

40.18+/- Acres, Assessor #405-51-005, Seller Financing Available!

40.72+/- Acres, Silver Creek Ranch, Lot #135, Assessor #405-59-058

Own your own ranch land in southeastern Arizona with panoramic mountain views and endless hiking, horseback riding, hunting and exploring! Enjoy the abundant wildlife and desert flora of southeast Arizona. Discover and explore a beautiful part of Arizona with stunning mountain views, greenery, privacy galore and NO HOA! At 4,600+/- feet elevation, the summers are mild compared to Phoenix or Tucson, as are the winters. Easy access from Highway 80 and only 15 miles (20+/- minutes) to Douglas, AZ and its amenities (Super Walmart, etc).

BIDDING ENDS WEDNESDAY, AUGUST 14, 2024 @ 6:00 PM (AZ)

INFO, REGISTER, AND BID AT: AZLANDAUCTION.COM