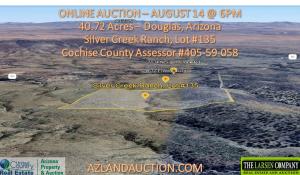

## 40+/- Acre Land Parcels, Douglas, AZ ONLINE LAND AUCTION

DON'T MISS THIS FABULOUS AUCTION OPPORTUNITY TO BID ON TWO (2) BEAUTIFUL 40+/- ACRE LAND PARCELS WITH AMAZING VIEWS!

Buy One or Both! \$5,000 Starting Bids!

40.18+/- Acres, Assessor #405-51-005, Seller Financing Available!

40.72+/- Acres, Silver Creek Ranch, Lot #135, Assessor #405-59-058

Own your own ranch land in southeastern Arizona with panoramic mountain views and endless hiking, horseback riding, hunting and exploring! Enjoy the abundant wildlife and desert flora of southeast Arizona. Discover and explore a beautiful part of Arizona with stunning mountain views, greenery, privacy galore and NO HOA! At 4,600+/- feet elevation, the summers are mild compared to Phoenix or Tucson, as are the winters. Easy access from Highway 80 and only 15 miles (20+/- minutes) to Douglas, AZ and its amenities (Super Walmart, etc).

BIDDING ENDS WEDNESDAY, AUGUST 14, 2024 @ 6:00 PM (AZ)

INFO, REGISTER, AND BID AT: AZLANDAUCTION.COM