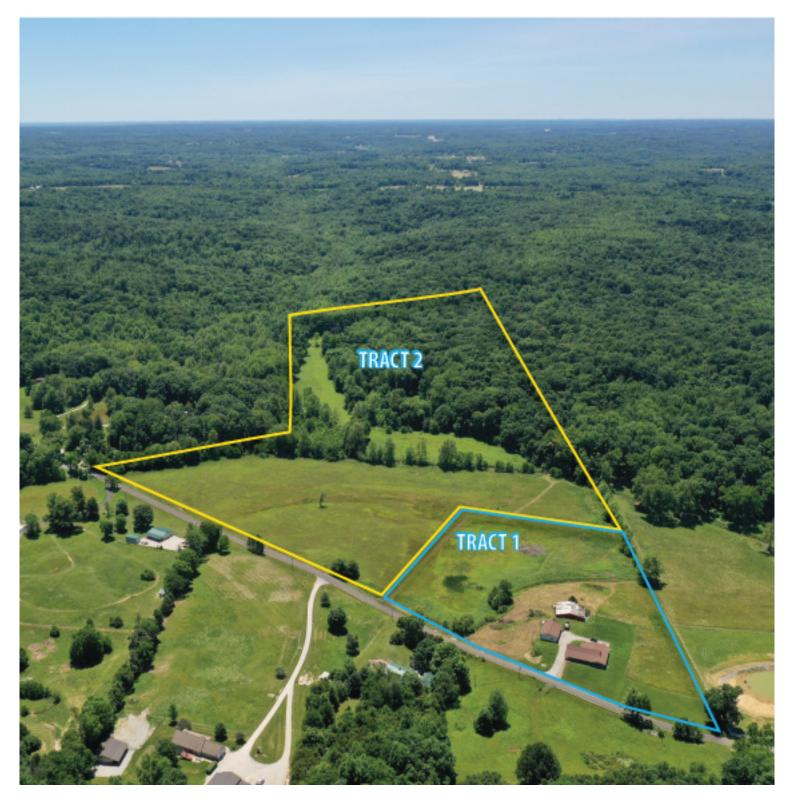

Tract 1 - Home on 6± Acres

**Tract 2** - 60± Acres | Land is a mix of pasture/hay ground and wooded acreage.

- The property will be sold at Public "Online Internet Auction", ending July 17, 2024 @ 6:00PM
- The property will be sold subject to seller's confirmation (sells with reserve).
- Property sells As-Is with no warranties expressed or implied
- > The auction is Subject to prior sale (the property can be purchased prior to the end of the auction)
- The seller reserves the right to cancel the auction at any time prior to the final bid closing
- ➤ Buyers Premium
  - An 11% buyer's premium will be added to the final bid and charged to the buyer, the final bid plus the 11% Buyer's premium will establish the final sales price.
- A down payment of \$5,000.00 for each tract must be paid by the successful bidder by direct wire transfer within 24 hours of acceptance of the auction contract by the sellers. Down payment will be payable to <u>John Bethell Title Co.</u> The down payment deposit will be non-refundable; your bidding is not conditional upon financing, so be sure you have arranged financing, if needed, and are capable of paying cash at closing. The balance of the purchase price will be due via a wire transfer to the closing company, on delivery of insurable title on or before August 19, 2024
  - A promissory note will be signed along with the down payment.
- Final closing is NOT contingent upon financing.
- > The property will be conveyed by a Warranty Deed / Trustee's Deed
- The seller agrees to furnish buyer(s) with an owner's policy of Title Insurance Policy at closing.
- Real Estate Taxes: the taxes will be prorated to the day of closing.
- Closing:
  - O Closing shall take place at the office of: John Bethell Title Co. 2626 S Walnut St. Bloomington, IN 47401
  - o Closing fee will be paid by the buyer.
  - Closing will be held on or before August 19, 2024
- Possession will be granted at final closing.
- The successful Bidder shall execute electronically an "Auction Real Estate Sales Contract" for the property immediately after being declared the Successful Bidder by the Auctioneer.
- Each potential Bidder is responsible for conducting at their own risk, their own independent inspections, investigations, and due diligence concerning the property.
  - Further; Property sells as-is with no warranties expressed or implied
- > JDC Group, INC dba United Country Coffey Realty & Auction and their representatives are exclusive agents of the Seller.
- > All announcements made up to the final close of the Auction bidding take precedence over all advertising, oral or printed material.
- > All information was gathered from reliable sources and is believed to be correct as of the date this brochure is published; however the seller or auctioneers have not independently verified this information. Auction plats and drawings are not to be relied on ad are for representation purposes only. Its accuracy is not warranted in any way. There is no obligation on the part of the sellers or auctioneer to update this information.

#### **Tract 1: Home on 6± Acres**

Discover the perfect blend of country charm and modern convenience with this spacious home situated on 6± acres. This property features multiple outbuildings to meet all your needs. The home boasts hardwood floors throughout, an open floor plan, and a cozy front porch ideal for relaxing and enjoying the serene surroundings.

#### Tract 2: 60± Acres of Mixed Pasture and Wooded Land

This expansive  $60\pm$  acre tract offers a mix of pasture/hay ground and wooded acreage, providing a versatile landscape for various uses. Whether you're looking to expand your agricultural operations or enjoy the natural beauty of the woods, this property has it all.