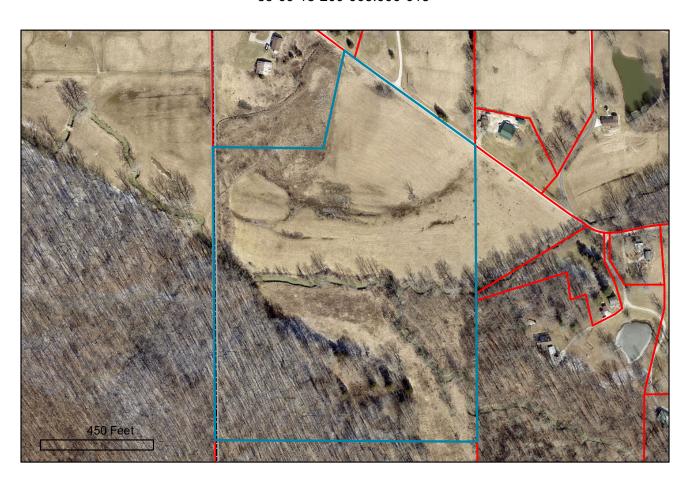

### LOCATION MAP

Tract 1 - Home on 6± Acres

**Tract 2** - 60± Acres | Land is a mix of pasture/hay ground and wooded acreage.

- The property will be sold at Public "Online Internet Auction", ending July 17, 2024 @ 6:00PM
- The property will be sold subject to seller's confirmation (sells with reserve).
- Property sells As-Is with no warranties expressed or implied
- > The auction is Subject to prior sale (the property can be purchased prior to the end of the auction)
- The seller reserves the right to cancel the auction at any time prior to the final bid closing
- ➤ Buyers Premium
  - An 11% buyer's premium will be added to the final bid and charged to the buyer, the final bid plus the 11% Buyer's premium will establish the final sales price.
- A down payment of \$5,000.00 for each tract must be paid by the successful bidder by direct wire transfer within 24 hours of acceptance of the auction contract by the sellers. Down payment will be payable to <u>John Bethell Title Co.</u> The down payment deposit will be non-refundable; your bidding is not conditional upon financing, so be sure you have arranged financing, if needed, and are capable of paying cash at closing. The balance of the purchase price will be due via a wire transfer to the closing company, on delivery of insurable title on or before August 19, 2024
  - A promissory note will be signed along with the down payment.
- Final closing is NOT contingent upon financing.
- > The property will be conveyed by a Warranty Deed / Trustee's Deed
- The seller agrees to furnish buyer(s) with an owner's policy of Title Insurance Policy at closing.
- Real Estate Taxes: the taxes will be prorated to the day of closing.
- Closing:
  - O Closing shall take place at the office of: John Bethell Title Co. 2626 S Walnut St. Bloomington, IN 47401
  - o Closing fee will be paid by the buyer.
  - Closing will be held on or before August 19, 2024
- Possession will be granted at final closing.
- The successful Bidder shall execute electronically an "Auction Real Estate Sales Contract" for the property immediately after being declared the Successful Bidder by the Auctioneer.
- Each potential Bidder is responsible for conducting at their own risk, their own independent inspections, investigations, and due diligence concerning the property.
  - Further; Property sells as-is with no warranties expressed or implied
- > JDC Group, INC dba United Country Coffey Realty & Auction and their representatives are exclusive agents of the Seller.
- > All announcements made up to the final close of the Auction bidding take precedence over all advertising, oral or printed material.
- > All information was gathered from reliable sources and is believed to be correct as of the date this brochure is published; however the seller or auctioneers have not independently verified this information. Auction plats and drawings are not to be relied on ad are for representation purposes only. Its accuracy is not warranted in any way. There is no obligation on the part of the sellers or auctioneer to update this information.

#### **Tract 1: Home on 6± Acres**

Discover the perfect blend of country charm and modern convenience with this spacious home situated on 6± acres. This property features multiple outbuildings to meet all your needs. The home boasts hardwood floors throughout, an open floor plan, and a cozy front porch ideal for relaxing and enjoying the serene surroundings.

#### Tract 2: 60± Acres of Mixed Pasture and Wooded Land

This expansive  $60\pm$  acre tract offers a mix of pasture/hay ground and wooded acreage, providing a versatile landscape for various uses. Whether you're looking to expand your agricultural operations or enjoy the natural beauty of the woods, this property has it all.