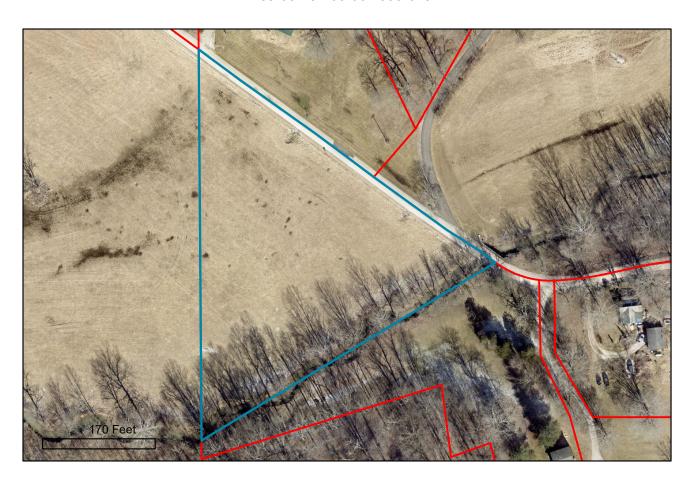

### LOCATION MAP

Tract 1 - Home on 6± Acres

**Tract 2** - 60± Acres | Land is a mix of pasture/hay ground and wooded acreage.

- The property will be sold at Public "Online Internet Auction", ending July 17, 2024 @ 6:00PM
- The property will be sold subject to seller's confirmation (sells with reserve).
- Property sells As-Is with no warranties expressed or implied
- > The auction is Subject to prior sale (the property can be purchased prior to the end of the auction)
- The seller reserves the right to cancel the auction at any time prior to the final bid closing
- ➤ Buyers Premium
  - An 11% buyer's premium will be added to the final bid and charged to the buyer, the final bid plus the 11% Buyer's premium will establish the final sales price.
- A down payment of \$5,000.00 for each tract must be paid by the successful bidder by direct wire transfer within 24 hours of acceptance of the auction contract by the sellers. Down payment will be payable to <u>John Bethell Title Co.</u> The down payment deposit will be non-refundable; your bidding is not conditional upon financing, so be sure you have arranged financing, if needed, and are capable of paying cash at closing. The balance of the purchase price will be due via a wire transfer to the closing company, on delivery of insurable title on or before August 19, 2024
  - A promissory note will be signed along with the down payment.
- Final closing is NOT contingent upon financing.
- > The property will be conveyed by a Warranty Deed / Trustee's Deed
- The seller agrees to furnish buyer(s) with an owner's policy of Title Insurance Policy at closing.
- Real Estate Taxes: the taxes will be prorated to the day of closing.
- Closing:
  - O Closing shall take place at the office of: John Bethell Title Co. 2626 S Walnut St. Bloomington, IN 47401
  - o Closing fee will be paid by the buyer.
  - Closing will be held on or before August 19, 2024
- Possession will be granted at final closing.
- The successful Bidder shall execute electronically an "Auction Real Estate Sales Contract" for the property immediately after being declared the Successful Bidder by the Auctioneer.
- Each potential Bidder is responsible for conducting at their own risk, their own independent inspections, investigations, and due diligence concerning the property.
  - Further; Property sells as-is with no warranties expressed or implied
- > JDC Group, INC dba United Country Coffey Realty & Auction and their representatives are exclusive agents of the Seller.
- > All announcements made up to the final close of the Auction bidding take precedence over all advertising, oral or printed material.
- > All information was gathered from reliable sources and is believed to be correct as of the date this brochure is published; however the seller or auctioneers have not independently verified this information. Auction plats and drawings are not to be relied on ad are for representation purposes only. Its accuracy is not warranted in any way. There is no obligation on the part of the sellers or auctioneer to update this information.

#### Tract 2: 60± Acres of Mixed Pasture and Wooded Land

This expansive  $60\pm$  acre tract offers a mix of pasture/hay ground and wooded acreage, providing a versatile landscape for various uses. Whether you're looking to expand your agricultural operations or enjoy the natural beauty of the woods, this property has it all.