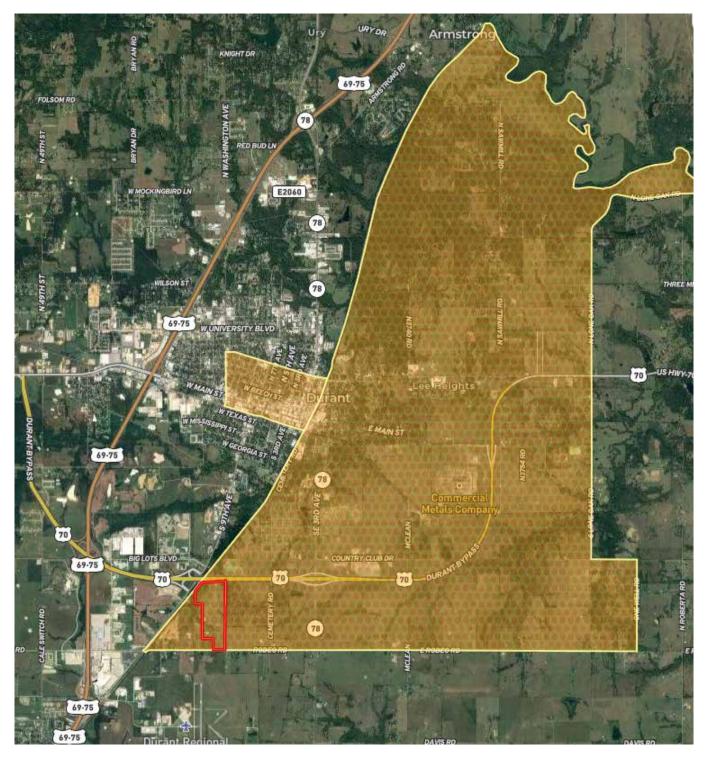

#### PROPERTY LOCATION: 1714 RODEO RD, DURANT, OK 74701 PREVIEW DATES: MAY 30 • 6 PM CT | JUNE 9 • 2 PM CT | JUNE 15 • 3 PM CT

## **LOCATION** MAP

## **PROPERTY** INFORMATION

Auction Ends: June 20th @ 6pm CST at OKLandandAuction.com

Preview Dates: May 30th at 6 pm June 9th at 2 pm June 15th at 3 pm

The property is located in a highly sought after area within a mile of Choctaw Casino. This is the largest piece of land for sale located within the area with frontage on both Rodeo Road and the highway bypass. The property is currently being used as a cow/ calf operation and performance horse ranch, however, the prime location gives this property unlimited versatility. Purchase the property in it's entirity and enjoy the luxury of a 4800 sq ft primary residence that is complete with commercial grade Thermador appliances, heated 20 x 40 pool with spa, outdoor kitchen and a large entertainment room complete with custom bar.

If you are looking for an investment property, look no further. The location of this property lends itself to almost any market. Buy it now and enjoy living in the tranquil oasis that the half mile long driveway provides or began your dream of becoming a real estate mogal with a property that can be as diversified as your imagination will allow. Commercial investors could consider conversion of the property to a winery, wedding venue, indoor sports entertainment venue such as climate controlled golfing, restaurant, sports bar, RV park, etc. Residential development in this area is also a hot market. This property's driveway sits on a section line and should the buyor be interested, it could be easily opened as a county road to allow access and development to all or part of the 114 acres for residential or commercial usage.

Land Information:

- 4 ponds
- Mature trees
- Frontage on two major roads
- Buyer could request driveway to be opened as a county road

Potential Uses:

The location and layout of this amazing property makes it highly versatile including potential for:

Commercial marketing on bypass parcel with potential for billboard marketing.