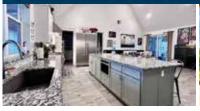

#### **Main House**

• 4,858± sq ft, 5 BR/4 BA

Main House:

- 4858 sq ft (MOL)
- 5 bedroom, 3.5 bath
- Large kitchen with 16 ft island and commercial grade Thermador appliances including a
- total of 4 ovens and 6 range stove
- Luxury appliances
- Granite countertops
- 20 x 40 foot heated/lighted pool with spa
- Outdoor kitchen
- Large entertainment room with custom bar
- Wired for Satellite
- Wired for high-speed internet
- Floored attic
- Security system owned
- Vaulted ceilings
- Vinyl windows
- Tile & vinyl flooring
- Gas log fireplace