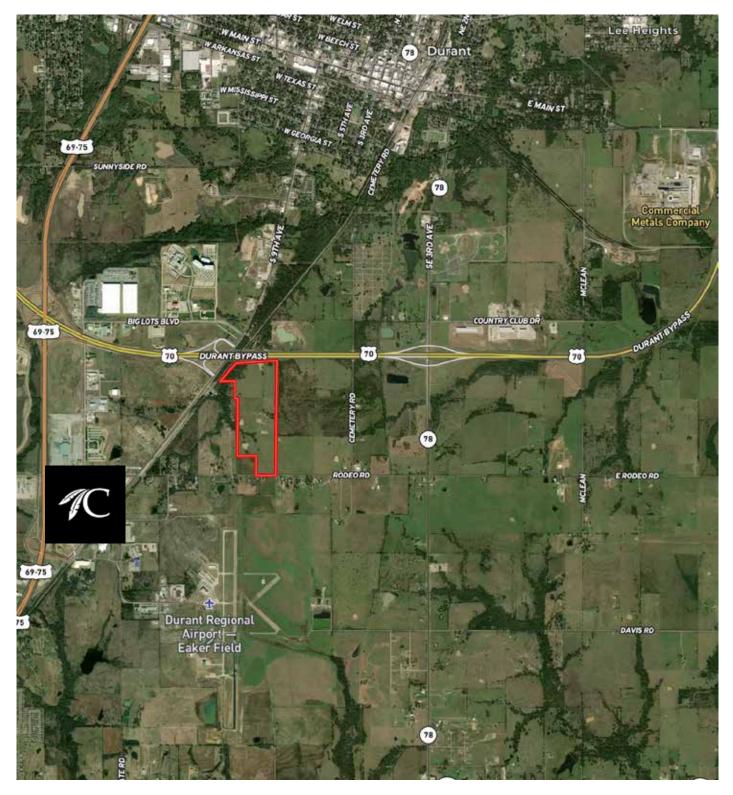

#### PROPERTY LOCATION: 1714 RODEO RD, DURANT, OK 74701 PREVIEW DATES: MAY 30 • 6 PM CT | JUNE 9 • 2 PM CT | JUNE 15 • 3 PM CT

## **PROPERTY** INFORMATION

Auction Ends: June 20th @ 6pm CST at OKLandandAuction.com

Preview Dates: May 30th at 6 pm June 9th at 2 pm June 15th at 3 pm

The property is located in a highly sought after area within a mile of Choctaw Casino. This is the largest piece of land for sale located within the area with frontage on both Rodeo Road and the highway bypass. The property is currently being used as a cow/ calf operation and performance horse ranch, however, the prime location gives this property unlimited versatility. Purchase the property in it's entirity and enjoy the luxury of a 4800 sq ft primary residence that is complete with commercial grade Thermador appliances, heated 20 x 40 pool with spa, outdoor kitchen and a large entertainment room complete with custom bar.