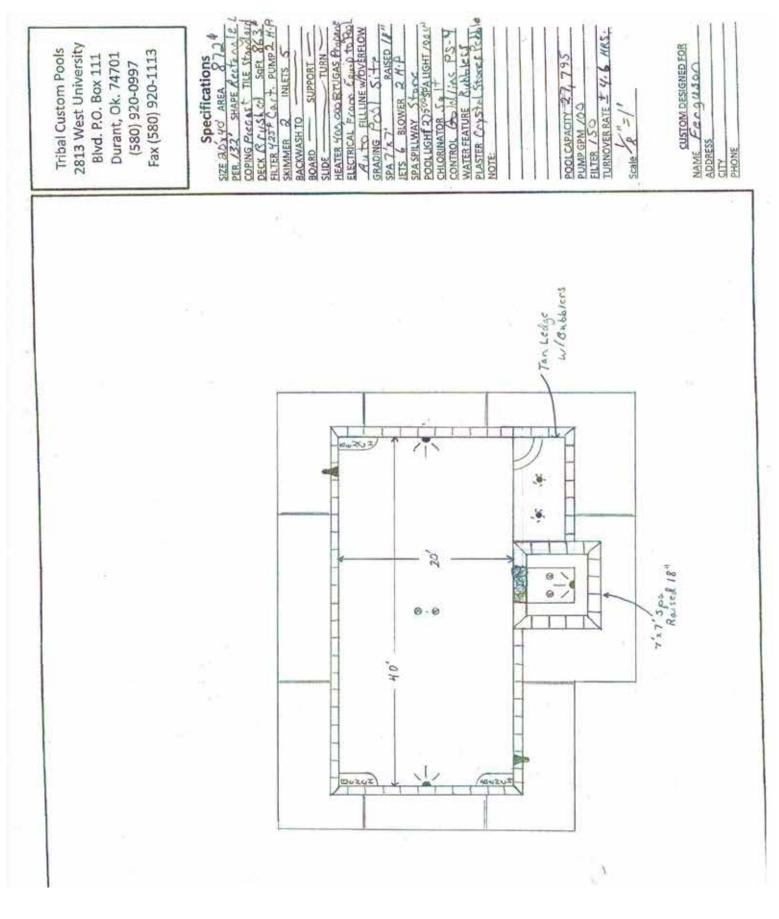

## Second House

- 1,900± sq ft (MOL) 3 BR/2 BA, with a Loft for an Office or Additional Sleeping Quarters Hot Tub/Spa with Heat/AC
- **Property Features**
- Outdoor Amenities
- Ext Fireplace/Pit
- Horse Permitted
- Hot Tub/Spa
- Inground Gunite Pool

Main House:

- 4858 sq ft (MOL)
- 5 bedroom, 3.5 bath
- Large kitchen with 16 ft island and commercial grade Thermador appliances including a
- total of 4 ovens and 6 range stove
- Luxury appliances
- Granite countertops
- 20 x 40 foot heated/lighted pool with spa
- Outdoor kitchen
- Large entertainment room with custom bar
- Wired for Satellite
- Wired for high-speed internet
- Floored attic
- Security system owned
- Vaulted ceilings
- Vinyl windows
- Tile & vinyl flooring
- Gas log fireplace

| Appliances/Systems/Services (Continued on Page 2) | Working                                | Not<br>Working            | Do Not Know<br>if Working  | None/ Not<br>Included |
|---------------------------------------------------|----------------------------------------|---------------------------|----------------------------|-----------------------|
| Sprinkler System                                  | X                                      |                           |                            |                       |
| Swimming Pool                                     | X                                      | and the second second     |                            | and the second        |
| Hot Tub/Spa                                       | X                                      | a statement of the second | Antipatricitation of space | - All Company         |
| Water Heater Electric Das Solar                   | X                                      |                           |                            | 27/28                 |
| Water Purifier                                    | distant in historie -                  | ens)motiv                 | brister Balance            | X                     |
| Water Softener Leased Owned                       | 1.1.1.1.1.1.1.1.1.1.1.1.1.1.1.1.1.1.1. | 1.1.1.1.1.1.1             | - Andrewski                | X                     |
| Sump Pump                                         | 12.56                                  |                           | The second                 | X                     |
| Plumbing                                          | X                                      |                           | 1775-0415.L.)              |                       |
| Whirlpool Tub                                     | X                                      | -Real Discus              | 17403 M                    | al Sul                |
| Sewer System Public Septic Lagoon                 | X                                      | and the second second     |                            | A KJ                  |
| Air Conditioning System                           | X                                      |                           |                            | . A. K. S.            |
| Window Air Conditioner(s)                         | an all some and                        | The Second                | or Burry and               | X                     |
| Attic Fan                                         | and the set of the set of the          |                           |                            | X                     |
| Fireplaces                                        | X                                      |                           | 100111000                  | 1.1                   |
| Heating System 🖾 Electric 🔲 Gas 🔲 Heat Pump       | X                                      | 7.6                       |                            | 181                   |
| Humidifier                                        | of the morners                         | Vis on Sor                | costy?                     | V                     |
| Ceiling Fans                                      | X                                      | Sec. Sec.                 | L'ALCHART                  | mil No                |
| Gas Supply Public Propane Butane                  | X                                      | San and a star            |                            | iv I                  |
| Propane Tank 🛛 Leased 🖾 Owned                     | X                                      | Sec. 2                    |                            | \$ 32                 |
| Electric Air Purifier                             | defects                                |                           |                            | X                     |
| Garage Door Opener                                | X                                      | Bruchania -               | Start Start and            | 121                   |
| Intercom                                          | aller a second                         | and the second            | and an and the             | X                     |
| Central Vacuum                                    | Port I                                 | in and the                | Commence                   | X                     |
| Security System DLeased Owned Monitored Financed  | X                                      | - 1.42 ( Barris           | shaded in such             |                       |