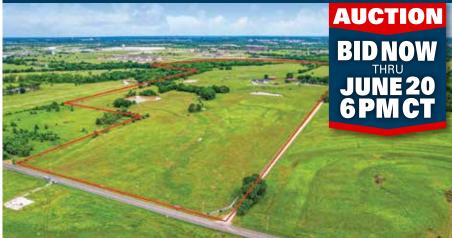

## PRIME 114± ACRE PROPERTY AUCTION IN DURANT, OK

## **VERSATILE LAND NEAR CHOCTAW CASINO**

This remarkable property spans 114± acres and features two homes, offering a unique opportunity for expansive living or potential rental income.

#### PROPERTY LOCATION: 1714 RODEO RD, DURANT, OK 74701 PREVIEW DATES: MAY 30 • 6 PM CT | JUNE 9 • 2 PM CT | JUNE 15 • 3 PM CT

Land Information:

- 4 ponds
- Mature trees
- Frontage on two major roads
- Buyer could request driveway to be opened as a county road

Potential Uses:

The location and layout of this amazing property makes it highly versatile including potential for: