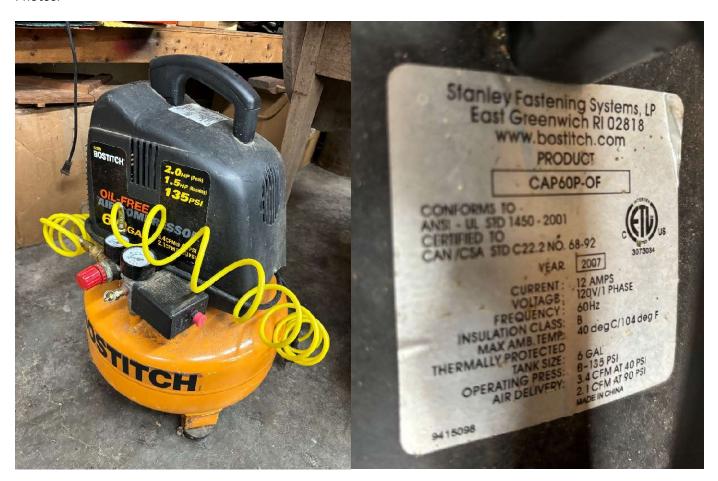

Manufacturer: shop-made

Serial #: n/a

Year Bought:

Description:

Machine Name: Bostitch Pancake Air Compressor and HVLP spray gun

Manufacturer: Bostitch

Serial #: CAP60P-OF

Year Bought:

Description: 2 hp

Machine name: Morticing machine

Description: in a box in the corner