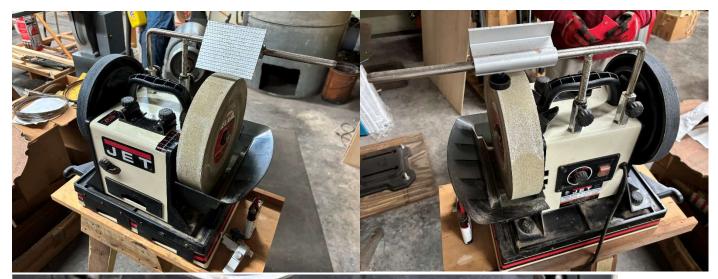

Manufacturer: Delta Power Equipment

Model #: 48ALFCCW402

Year Bought: 2015

Description: ¾ hp, comes with fence, laser sight not working

Machine Name: Jet slow speed wet sharpener

Manufacturer: Jet

Serial #: 070201198 Model #: JSSG-10

Year Bought:

Description: comes with original attachments

Machine Name: Craftsman 150 drill press

Manufacturer: Craftsman

Model #: 103.24511

Year Bought: Description:

Machine Name: oscillating drum sander

Manufacturer: Ridgid