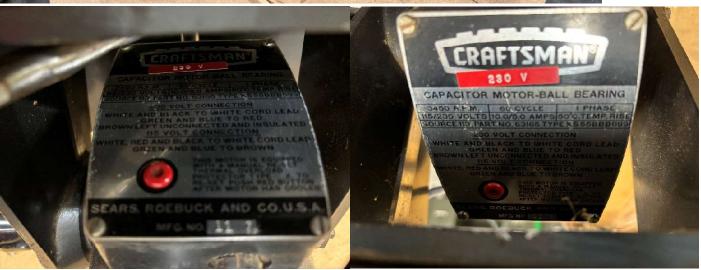

Year Bought: 1977-78

Description: 1.5 hp, twin cylinder compressor with hose and water separator

Machine Name: radial arm saw

Manufacturer: Craftsman

Mfg. #: 11 7

Year Bought: 1967

Description: 230 V, single phase, machined cast arm, mounted in 8-foot table with dust collection