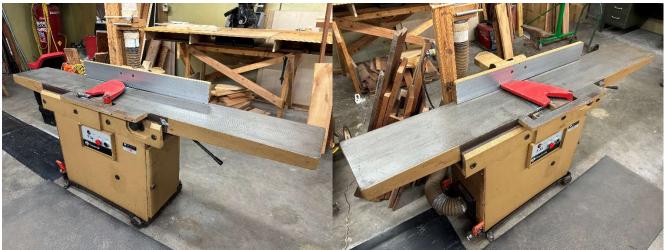

Machine Name: F3A

Manufacturer: Rockwell International SCM (Italy)

Serial #:

Year manufactured:

Year Bought: 1977 or 1978

Description: 12" by 8' Long Bed Jointer; includes 1 extra set of knives, kit with wrenches for aligning knives with the bed,