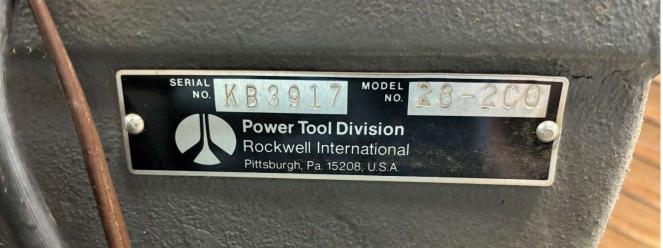

Manufacturer: Rockwell International

Serial #: KB3917 Model #: 28-2C0

Year Manufactured: 1978

Description: comes with enclosed stand, rolling base, height extension, fence, and retirement light, upgrade with quick