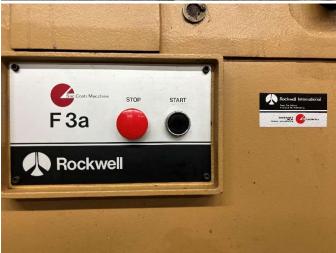

Machine Name: F3A

Manufacturer: Rockwell International SCM (Italy)

Serial #:

Year manufactured:

Year Bought: 1977 or 1978

Description: 12" by 8' Long Bed Jointer; includes 1 extra set of knives, kit with wrenches for aligning knives with the bed,