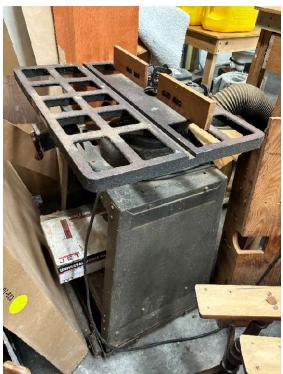

Manufacturer: Powermatic

Serial #: 14017017708 Model #: 701

Year Bought:

Description: with ¼", 3/8", and ½" chisels

Machine Name: fixed table shaper

Manufacturer: Craftsman

Serial #:7297.00025 Model #: 113.23930

Year Bought:

Description: T-slot table, ½" spindle, full set of Craftsman ½" shaper bits in original boxes

Machine Name: W & H Molder-Planer

Manufacturer: Williams and Hussey Machine Corp, Milford, NH

Serial #: S3139 Model #: W7