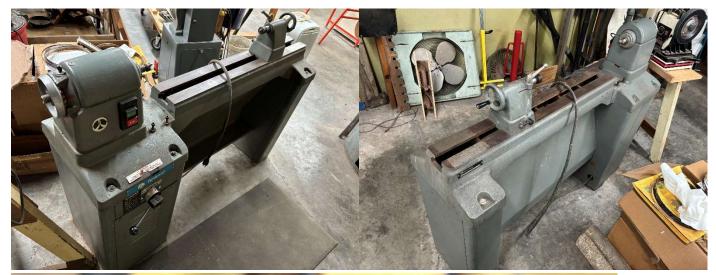

release upper wheel crank

Machine Name: wood lathe

Manufacturer: Rockwell

Serial #: 1766353 Series #: 46-450

Year Manufactured: 1979

Description: variable speed, comes with lathe chisels

Machine Name: Drill Press