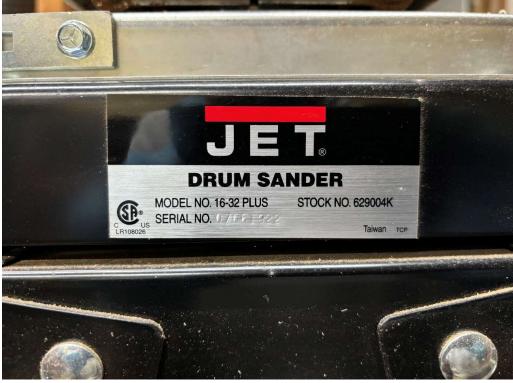

Serial #: 07061922 Model #: 16-32 PLUS

Year Bought: 2015

Description: with rolling stand, multiple belts of different grits

Machine Name: air compressor with paint sprayer

Manufacturer: Craftsman

Serial #:01168-370927 Model # 106.152680