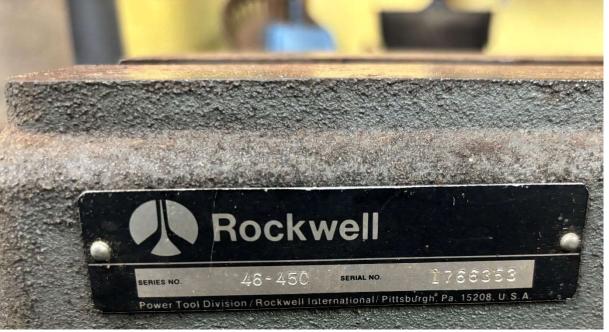

release upper wheel crank

Machine Name: wood lathe

Manufacturer: Rockwell

Serial #: 1766353 Series #: 46-450

Year Manufactured: 1979

Description: variable speed, comes with lathe chisels

Machine Name: Drill Press