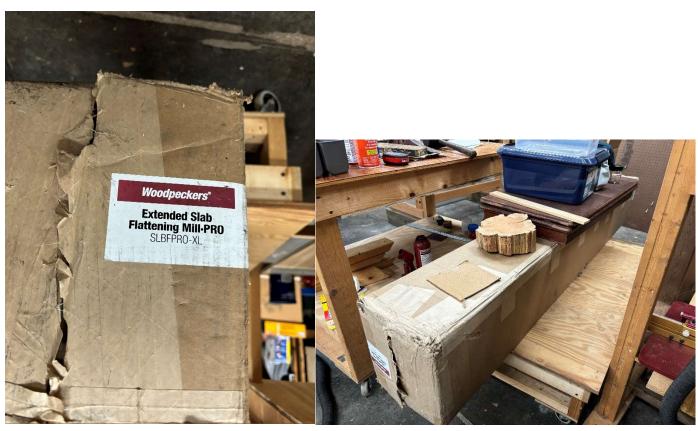

Lot #: 11 William W. Oliver, shop inventory 2024

Machine Name: Extended slab flattening mill pro

Manufacturer: Woodpeckers

Serial #: n/a

Year Bought: 2019

Description: new, in box

Machine Name: Morticing Machine