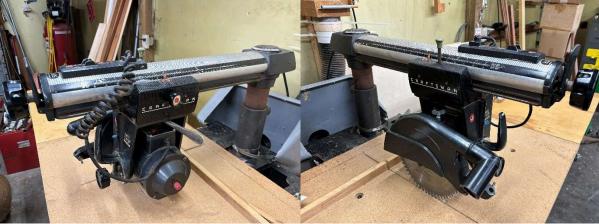

Year Bought: 1977-78

Description: 1.5 hp, twin cylinder compressor with hose and water separator

Machine Name: radial arm saw

Manufacturer: Craftsman

Mfg. #: 11 7

Year Bought: 1967

Description: 230 V, single phase, machined cast arm, mounted in 8-foot table with dust collection