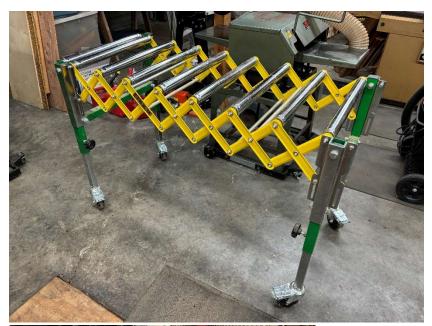

Year Bought: 1967

Description: mounted on rolling stand, with dust collection, and 1 set of knives

Machine Name: expandable outfeed roller stand

Manufacturer:

Serial #: n/a

Year Bought: 2015

Description: 2-foot to 8-foot extension