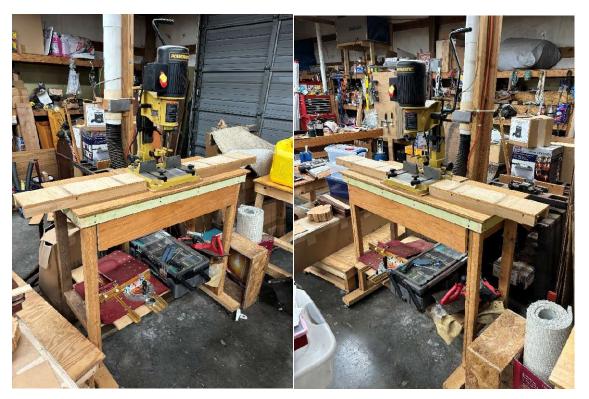

Description: 2 hp

Machine name: Morticing machine

Description: in a box in the corner