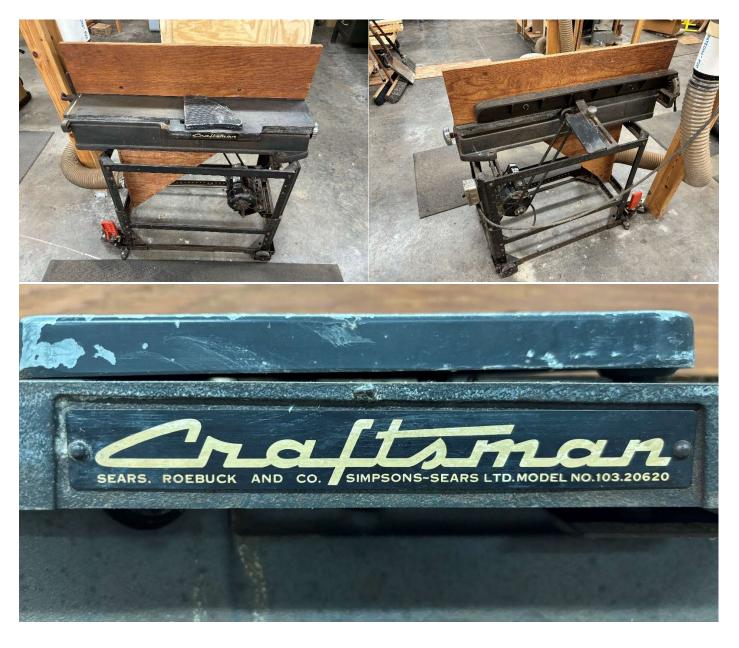

Machine Name: rolling panel carrier

Manufacturer:

Serial #: n/a

Year Bought: 2015

Description: clamp rotates from vertical to horizontal

Machine Name: Craftsman 6" jointer

Manufacturer:

Model #: 103.20620

Year Bought: 1967

Description: mounted on rolling stand, with dust collection, and 1 set of knives

Machine Name: expandable outfeed roller stand

Manufacturer:

Serial #: n/a

Year Bought: 2015

Description: 2-foot to 8-foot extension