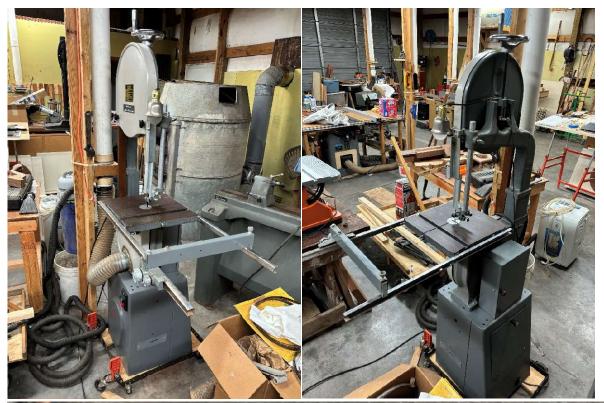

Manufacturer: Rockwell International

Serial #: KB3917 Model #: 28-2C0

Year Manufactured: 1978

Description: comes with enclosed stand, rolling base, height extension, fence, and retirement light, upgrade with quick

release upper wheel crank

Machine Name: wood lathe

Manufacturer: Rockwell

Serial #: 1766353 Series #: 46-450

Year Manufactured: 1979

Description: variable speed, comes with lathe chisels

Machine Name: Drill Press