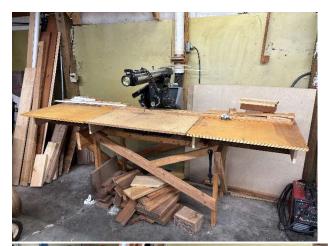

Year Bought: 1977-78

Description: 1.5 hp, twin cylinder compressor with hose and water separator

Machine Name: radial arm saw

Manufacturer: Craftsman

Mfg. #: 11 7

Year Bought: 1967

Description: 230 V, single phase, machined cast arm, mounted in 8-foot table with dust collection