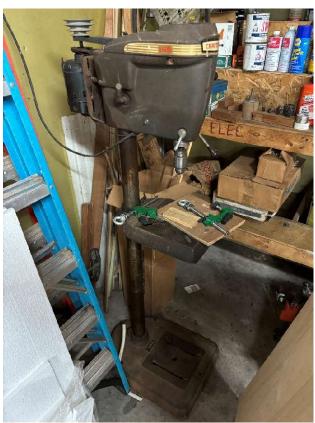

Year Bought:

Description: comes with original attachments

Machine Name: Craftsman 150 drill press

Manufacturer: Craftsman

Model #: 103.24511

Year Bought: Description:

Machine Name: oscillating drum sander

Manufacturer: Ridgid