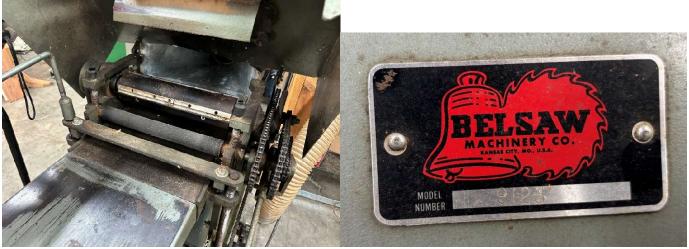

clamp, and hold down clamps

Machine Name: 12" planer

Manufacturer: Belsaw Machinery

Model #: 9123

Year Bought:

Description: comes with rolling stand and 1 set of knives

Machine Name: 16" Drum sander

Manufacturer: Jet