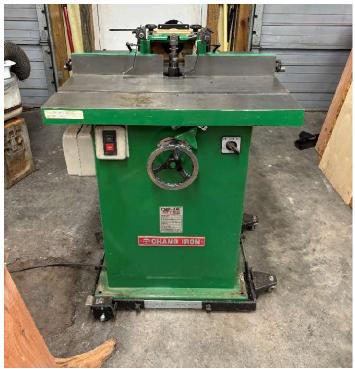

Machine Name: rolling table shaper

Manufacturer: Chang Iron

Machine #: 870644

Year of Manufacture: 1988 Year bought:

Description: mounted on rolling stand, reversible ¾" spindle, includes raised panel bit set, rail and style bits, sliding table