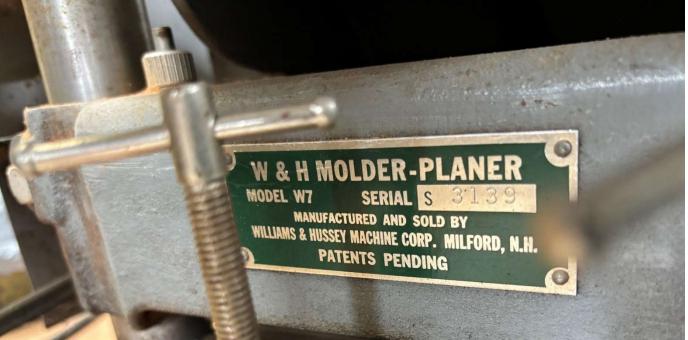

Year Bought:

Description: T-slot table, ½" spindle, full set of Craftsman ½" shaper bits in original boxes

Machine Name: W & H Molder-Planer

Manufacturer: Williams and Hussey Machine Corp, Milford, NH

Serial #: S3139 Model #: W7

Year Bought:

Description: Multiple molding profile blades, 7" planer blade, mounted on heavy duty 8-foot table

Photos: note sample profiles mounted on the wall behind the molder-planer

Machine Name: 14" Band Saw