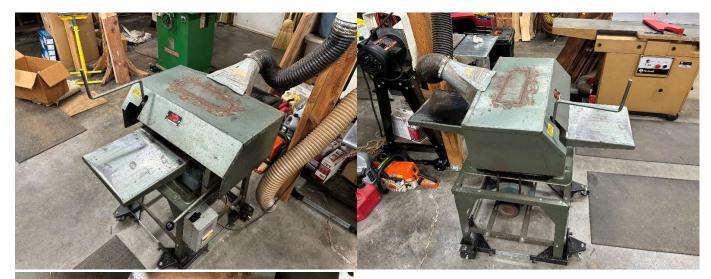

clamp, and hold down clamps

Machine Name: 12" planer

Manufacturer: Belsaw Machinery

Model #: 9123

Year Bought:

Description: comes with rolling stand and 1 set of knives

Machine Name: 16" Drum sander

Manufacturer: Jet