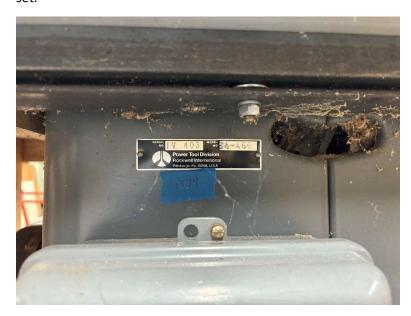

and manual

Machine Name: 10 inch Unisaw

Manufacturer: Rockwell International

Serial #:IV 403 Model #: 34-466

Year Manufactured: 1976 Year Bought: between 1977 - 1979

Description: 3 hp, 3450 rpm, single phase 220V, magnetic starter. General T-slot fence travels entire table surface. Jessem router kit including router motor with dust and chip collection. Numerous bits. Multiple blades, including dado set.