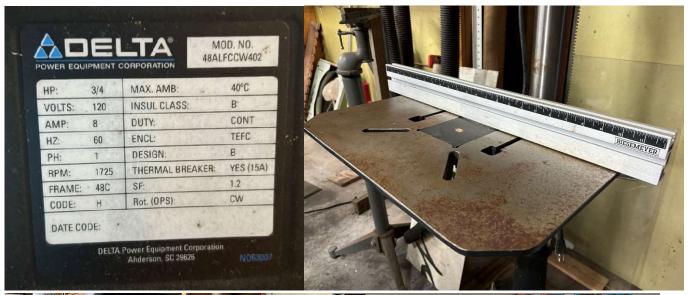

Manufacturer: Delta Power Equipment

Model #: 48ALFCCW402

Year Bought: 2015

Description: ¾ hp, comes with fence, laser sight not working

Machine Name: Jet slow speed wet sharpener

Manufacturer: Jet

Serial #: 070201198 Model #: JSSG-10