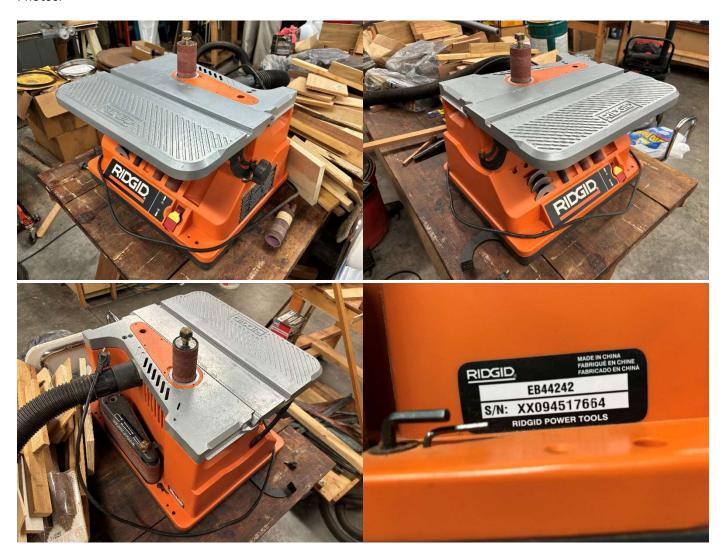

Year Bought:

Description: comes with original attachments

Machine Name: Craftsman 150 drill press

Manufacturer: Craftsman

Model #: 103.24511

Year Bought: Description:

Machine Name: oscillating drum sander

Manufacturer: Ridgid

Serial #: XX094517664

Year Bought: 2016

Description: adjustable tube, comes with sanding drums

Machine Name: Craftsman 6" x 48" belt-disk sander

Manufacturer:

Serial #:7300.00069 Model #: 113.22521

Year Bought: