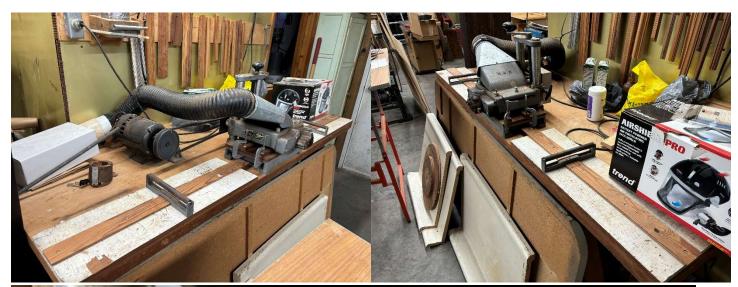

Year Bought:

Description: T-slot table, ½" spindle, full set of Craftsman ½" shaper bits in original boxes

Machine Name: W & H Molder-Planer

Manufacturer: Williams and Hussey Machine Corp, Milford, NH

Serial #: S3139 Model #: W7

Year Bought:

Description: Multiple molding profile blades, 7" planer blade, mounted on heavy duty 8-foot table

Photos: note sample profiles mounted on the wall behind the molder-planer

Machine Name: 14" Band Saw