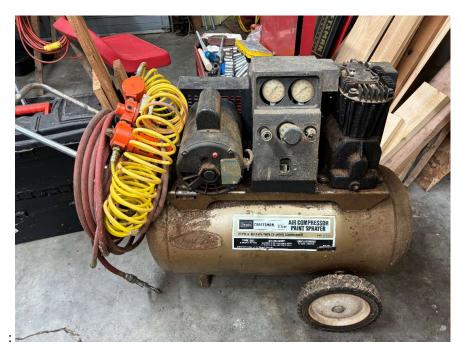

Serial #: 07061922 Model #: 16-32 PLUS

Year Bought: 2015

Description: with rolling stand, multiple belts of different grits

Machine Name: air compressor with paint sprayer

Manufacturer: Craftsman

Serial #:01168-370927 Model # 106.152680

Year Bought: 1977-78

Description: 1.5 hp, twin cylinder compressor with hose and water separator

Machine Name: radial arm saw

Manufacturer: Craftsman

Mfg. #: 11 7

Year Bought: 1967

Description: 230 V, single phase, machined cast arm, mounted in 8-foot table with dust collection