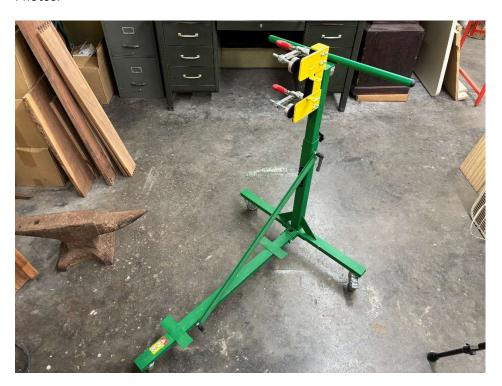

Machine Name: rolling panel carrier

Manufacturer:

Serial #: n/a

Year Bought: 2015

Description: clamp rotates from vertical to horizontal

Machine Name: Craftsman 6" jointer

Manufacturer:

Model #: 103.20620