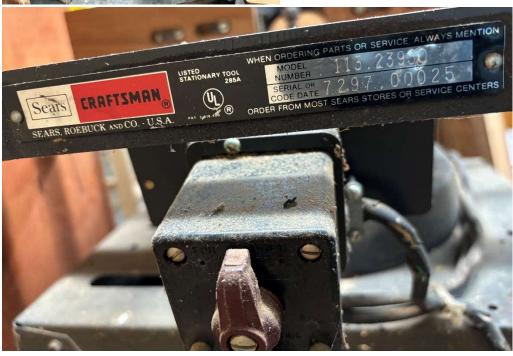

Manufacturer: Powermatic

Serial #: 14017017708 Model #: 701

Year Bought:

Description: with ¼", 3/8", and ½" chisels

Machine Name: fixed table shaper

Manufacturer: Craftsman

Serial #:7297.00025 Model #: 113.23930

Year Bought:

Description: T-slot table, ½" spindle, full set of Craftsman ½" shaper bits in original boxes

Machine Name: W & H Molder-Planer

Manufacturer: Williams and Hussey Machine Corp, Milford, NH

Serial #: S3139 Model #: W7