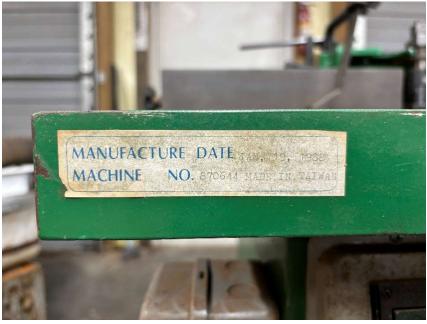

Machine Name: rolling table shaper

Manufacturer: Chang Iron

Machine #: 870644

Year of Manufacture: 1988 Year bought:

Description: mounted on rolling stand, reversible ¾" spindle, includes raised panel bit set, rail and style bits, sliding table