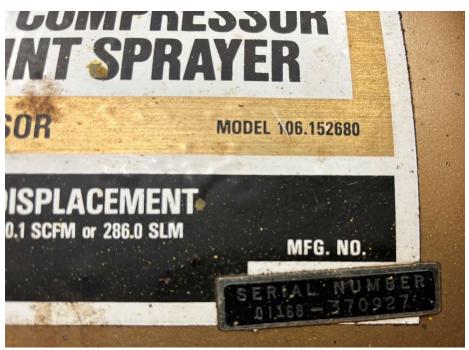

Serial #: 07061922 Model #: 16-32 PLUS

Year Bought: 2015

Description: with rolling stand, multiple belts of different grits

Machine Name: air compressor with paint sprayer

Manufacturer: Craftsman

Serial #:01168-370927 Model # 106.152680

Year Bought: 1977-78

Description: 1.5 hp, twin cylinder compressor with hose and water separator

Machine Name: radial arm saw

Manufacturer: Craftsman

Mfg. #: 11 7

Year Bought: 1967

Description: 230 V, single phase, machined cast arm, mounted in 8-foot table with dust collection