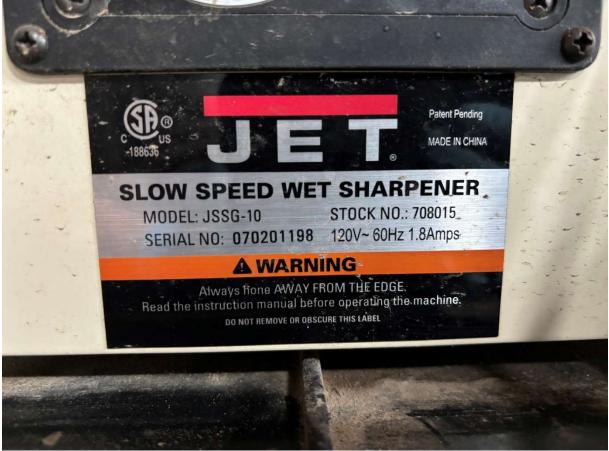

Manufacturer: Delta Power Equipment

Model #: 48ALFCCW402

Year Bought: 2015

Description: ¾ hp, comes with fence, laser sight not working

Machine Name: Jet slow speed wet sharpener

Manufacturer: Jet

Serial #: 070201198 Model #: JSSG-10

Year Bought:

Description: comes with original attachments

Machine Name: Craftsman 150 drill press

Manufacturer: Craftsman

Model #: 103.24511

Year Bought: Description:

Machine Name: oscillating drum sander

Manufacturer: Ridgid