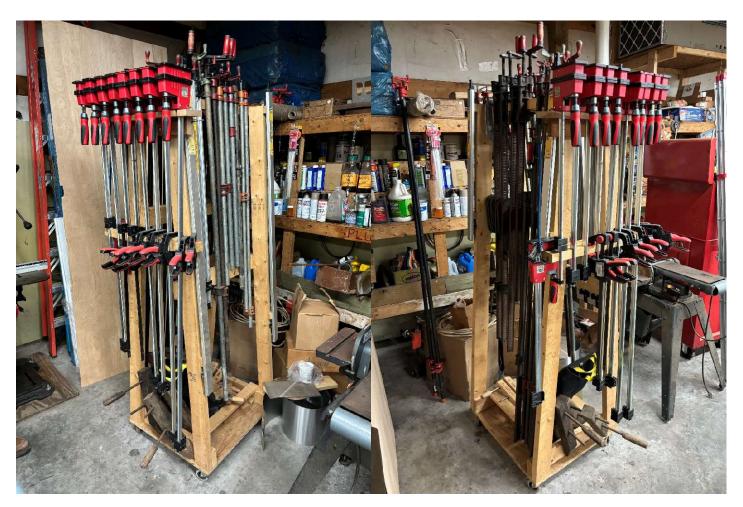

Description:

Machine Name: collection of Bessey and Jorgensen pipe clamps

Manufacturer:

Serial #: n/a

Year Bought:

Description: need a count of clamps x length

Machine Name: in-feed and out-feed rolling table for Unisaw, includes torsion bar