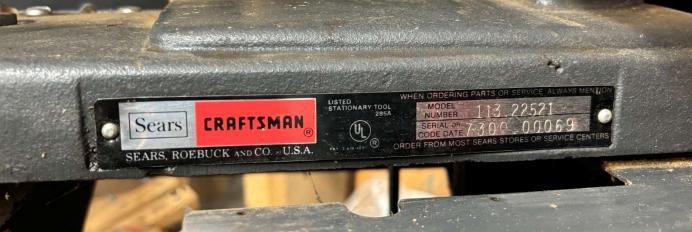

Serial #: XX094517664

Year Bought: 2016

Description: adjustable tube, comes with sanding drums

Machine Name: Craftsman 6" x 48" belt-disk sander

Manufacturer:

Serial #:7300.00069 Model #: 113.22521

Year Bought: