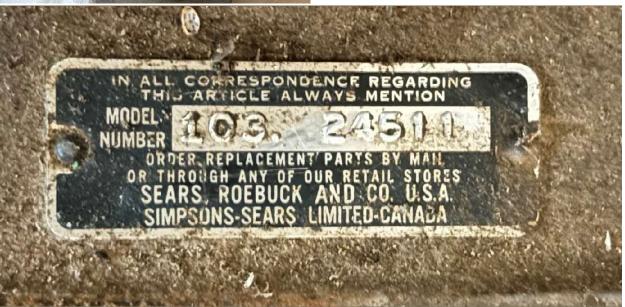

Year Bought:

Description: comes with original attachments

Machine Name: Craftsman 150 drill press

Manufacturer: Craftsman

Model #: 103.24511

Year Bought: Description:

Machine Name: oscillating drum sander

Manufacturer: Ridgid