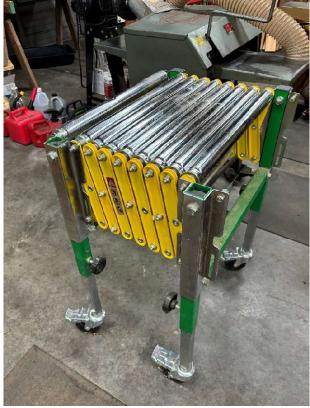

Year Bought: 1967

Description: mounted on rolling stand, with dust collection, and 1 set of knives

Machine Name: expandable outfeed roller stand

Manufacturer:

Serial #: n/a

Year Bought: 2015

Description: 2-foot to 8-foot extension