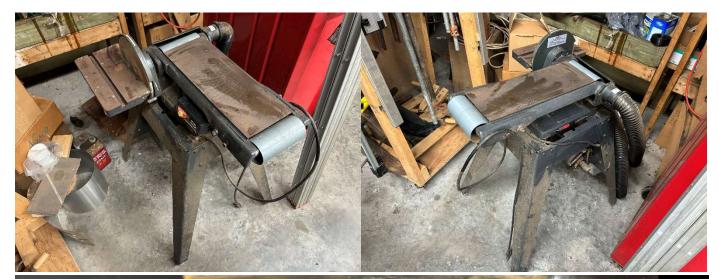

Serial #: XX094517664

Year Bought: 2016

Description: adjustable tube, comes with sanding drums

Machine Name: Craftsman 6" x 48" belt-disk sander

Manufacturer:

Serial #:7300.00069 Model #: 113.22521

Year Bought:

Description:

Machine Name: collection of Bessey and Jorgensen pipe clamps

Manufacturer:

Serial #: n/a

Year Bought:

Description: need a count of clamps x length

Machine Name: in-feed and out-feed rolling table for Unisaw, includes torsion bar