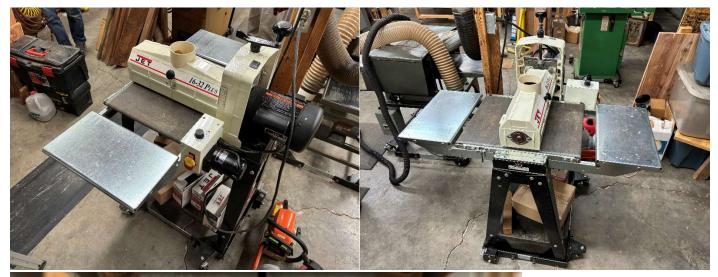

clamp, and hold down clamps

Machine Name: 12" planer

Manufacturer: Belsaw Machinery

Model #: 9123

Year Bought:

Description: comes with rolling stand and 1 set of knives

Machine Name: 16" Drum sander

Manufacturer: Jet

Serial #: 07061922 Model #: 16-32 PLUS

Year Bought: 2015

Description: with rolling stand, multiple belts of different grits

Machine Name: air compressor with paint sprayer

Manufacturer: Craftsman

Serial #:01168-370927 Model # 106.152680