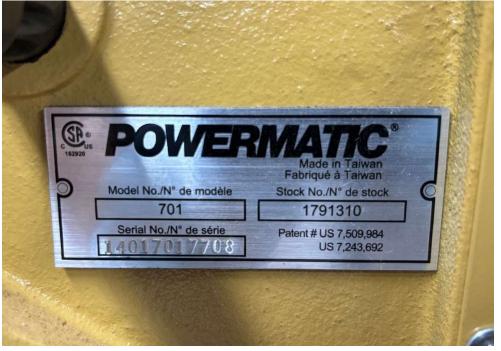

Manufacturer: Powermatic

Serial #: 14017017708 Model #: 701

Year Bought:

Description: with ¼", 3/8", and ½" chisels

Machine Name: fixed table shaper

Manufacturer: Craftsman

Serial #:7297.00025 Model #: 113.23930