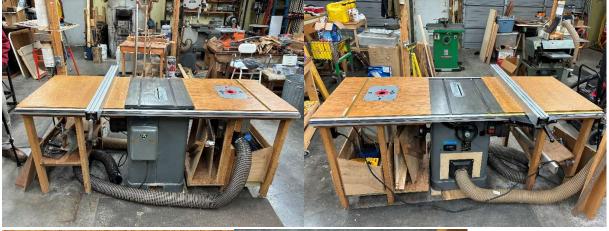

and manual

Machine Name: 10 inch Unisaw

Manufacturer: Rockwell International

Serial #:IV 403 Model #: 34-466

Year Manufactured: 1976 Year Bought: between 1977 - 1979

Description: 3 hp, 3450 rpm, single phase 220V, magnetic starter. General T-slot fence travels entire table surface. Jessem router kit including router motor with dust and chip collection. Numerous bits. Multiple blades, including dado set.