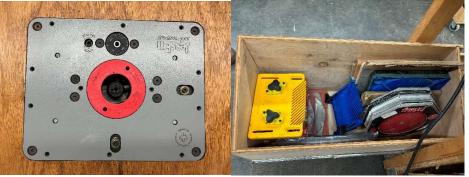

and manual

Machine Name: 10 inch Unisaw

Manufacturer: Rockwell International

Serial #:IV 403 Model #: 34-466

Year Manufactured: 1976 Year Bought: between 1977 - 1979

Description: 3 hp, 3450 rpm, single phase 220V, magnetic starter. General T-slot fence travels entire table surface. Jessem router kit including router motor with dust and chip collection. Numerous bits. Multiple blades, including dado set.