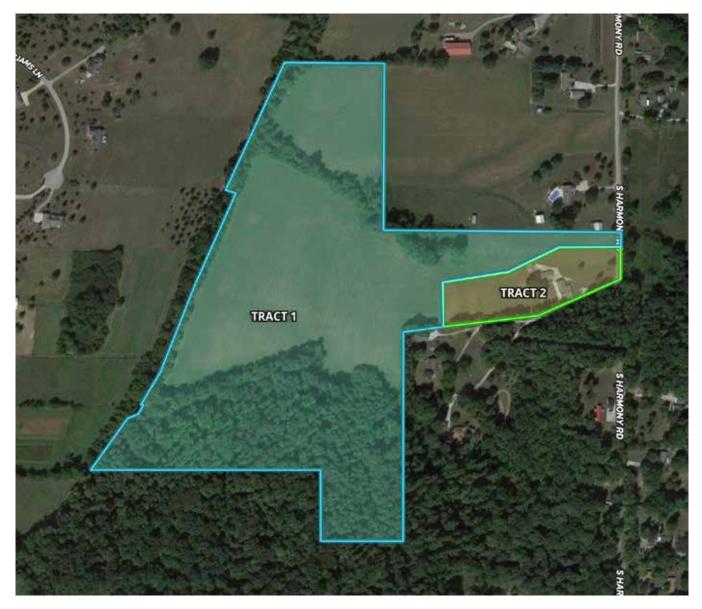

## 5530 S Harmony Rd, Bloomington, Indiana 47403

Monroe County –Richland Township

TRACT 1: PT SW 1/4 Sec 28, T8N, R2W - 36.63 acres TRACT 2: PT SW 1/4 Sec 28, T8N, R2 W - 3.31 acres

- The property will be offered for sale via a Public Online Internet Bidding Platform
- The property will be offered as two independent tracts:
  - Tract 1: 36.63 acre building site with mix of pasture and woods
  - Tract 2: House, garage, detached garage/shop on 3.187 +/- acres
- All bids / offers must be entered prior to Thursday, November 2, 2023 6:00pm EST
- To be approved as a bidder a signed copy of the terms and conditions along with a signed bidder's certification must be received and approved by the auction office.
- Financing is not a Contingency; bidders must be prepared to pay cash at closing.
- This property will be sold subject to seller's approval, sells with an un-disclosed reserve.
- Property sells As-Is with no warranties expressed or implied. Bidders may perform their independent inspections prior to bidding.
- This property is Subject to prior sale (the property can be purchased prior to end of auction).
- The seller reserves the right to cancel the auction at any time prior to the final bid closing
- An <u>11%</u> buyer's premium will be added to the final bid and charged to the buyer at closing, the final bid plus the 11% buyer's premium will establish the final sales price.
- Any pre-auction offers must be made & presented to Listing Broker based on these Bidding Rules (Terms & Conditions).
- Down Payment:
  - Tract 1: A "Down Payment" of \$10,000 for land must be paid by the successful bidder by direct wire transfer within 24 hours of acceptance of the purchase agreement. The down payment will be deposited with John Bethell Title Company.
  - Tract 2: A "Down Payment" of \$5,000 for house must be paid by the successful bidder by direct wire transfer within 24 hours of acceptance of the purchase agreement. The down payment will be deposited with John Bethell Title Company.
- Upon the acceptance of the purchase agreement between the buyer and the seller, the down payment deposit will be non-refundable; your bidding is not conditional upon financing, so be sure you are prepared to pay cash at closing or have arranged your financing prior to bidding. The balance of the purchase price including the buyer's

### Tract 1:

- 36.63 acres
- A vast expanse of raw land beckoning to be shaped by your vision.
- Tillable farm land
- Build your dream country home or rustic farmhouse.
- A serene escape, yet close to the conveniences of Bloomington.

### Tract 2:

- 3.18 acres
- This tract comes with a charming country home nestled among the trees.
- · 2 spacious bedrooms
- 1 well-appointed bathroom
- An expansive wrap-around porch, perfect for those tranquil Indiana evenings or early morning coffee moments Sit an enjoy the wildlife.
- A detached shop stands ready to accommodate your hobbies, crafts, and projects.
- Whether you're a farmer searching for fertile ground, or a dreamer wanting a slice of Indiana countryside, this auction offers something for everyone.