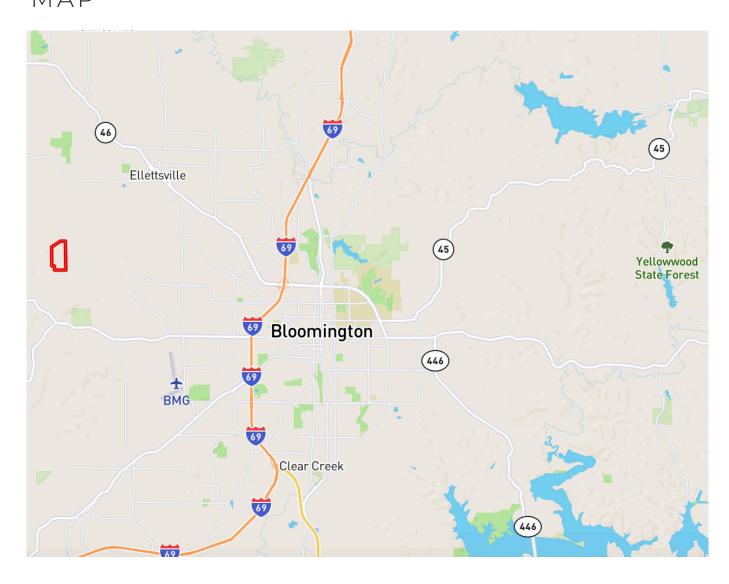

# **LOCATION**MAP

#### 9911 W Mallory Rd, Bloomington, Indiana 47404 Monroe County - Richland Township

Advantageously situated close to Ellettsville and Bloomington, Indiana, this retreat provides a harmonious blend of seclusion and convenience. Just an hour southwest of Indianapolis and two hours northwest of Louisville, KY, you can easily access city amenities while relishing in the tranquility of your private oasis.