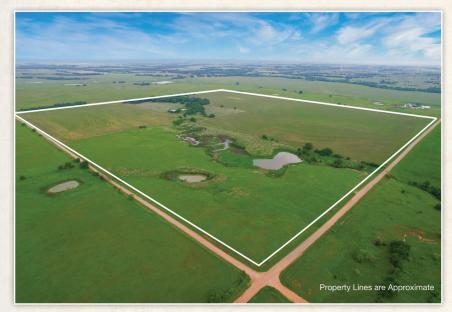

#### **TRACTS 3-7 150± ACRES FOR SALE NOBLE COUNTY, OK**

PERRY, OK

- SW/4 23-21-1
- Selling in 5 Tracts
- Residential & Commercial **Development**
- Beautiful Homesites
- SE Edge of Perry
- Hwy 86 Frontage
- <sup>1</sup>/<sub>2</sub> Mile from Perry Lake
- Minerals Sold Separately