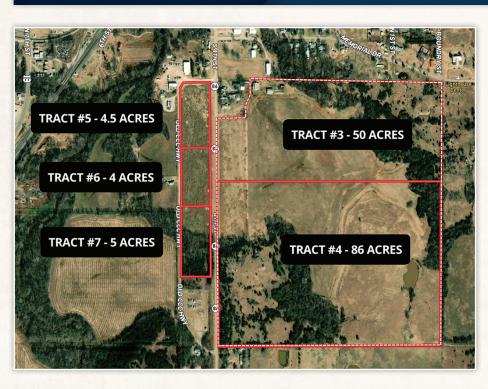

#### **TRACTS 3-7 150± ACRES FOR SALE NOBLE COUNTY, OK**

PERRY, OK

- SW/4 23-21-1
- Selling in 5 Tracts
- Residential & Commercial **Development**
- Beautiful Homesites
- SE Edge of Perry
- Hwy 86 Frontage
- <sup>1</sup>/<sub>2</sub> Mile from Perry Lake
- Minerals Sold Separately