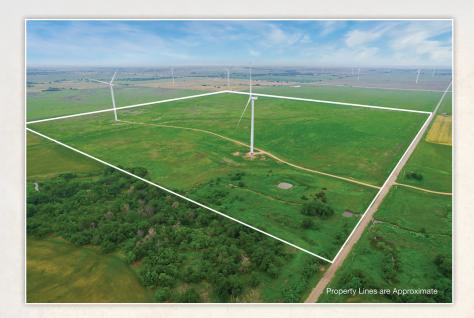

#### **TRACT 1 160± ACRES FOR SALE NOBLE COUNTY, OK**

- SW/4 3-22-2
- Cultivated Land
- Wind Turbine Revenue
- 4.5 Miles West of I-35
- Minerals Sold Separately

Minerals: Selling one-half (1/2) of the minerals