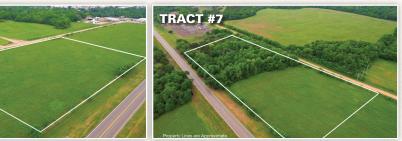

#### **TRACTS 3-7 150± ACRES FOR SALE NOBLE COUNTY, OK**

PERRY, OK

- SW/4 23-21-1
- Selling in 5 Tracts
- Residential & Commercial **Development**
- Beautiful Homesites
- SE Edge of Perry
- Hwy 86 Frontage
- <sup>1</sup>/<sub>2</sub> Mile from Perry Lake
- Minerals Sold Separately