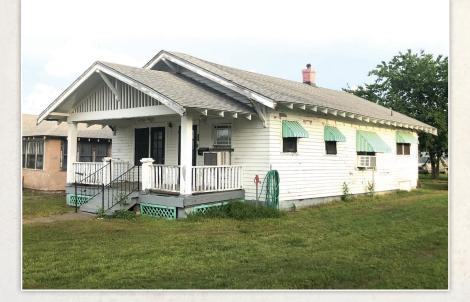

#### **TRACT 8** 2 BR / 1 BA HOME **610 NOBLE STREET PERRY, OK 73077**

- Historic Home
- 1,168± sq ft
- Hardwood Floors
- Original Pine Doors & Trim

Minerals: Selling surface rights only