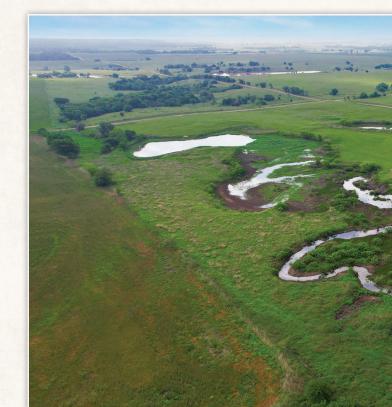

#### **TRACT 2 160± ACRES FOR SALE NOBLE COUNTY, OK**

- SW/4 33-22-2
- Farm/Hunting/Recreation
- Deer, Pheasant & Ducks
- 4.5 Miles West of I-35
- Minerals Sold Separately

Minerals: Selling one-half (1/2) of the minerals