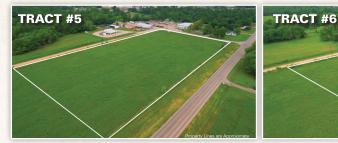

#### **TRACTS 3-7 150± ACRES FOR SALE NOBLE COUNTY, OK**

PERRY, OK

- SW/4 23-21-1
- Selling in 5 Tracts
- Residential & Commercial **Development**
- Beautiful Homesites
- SE Edge of Perry
- Hwy 86 Frontage
- <sup>1</sup>/<sub>2</sub> Mile from Perry Lake
- Minerals Sold Separately