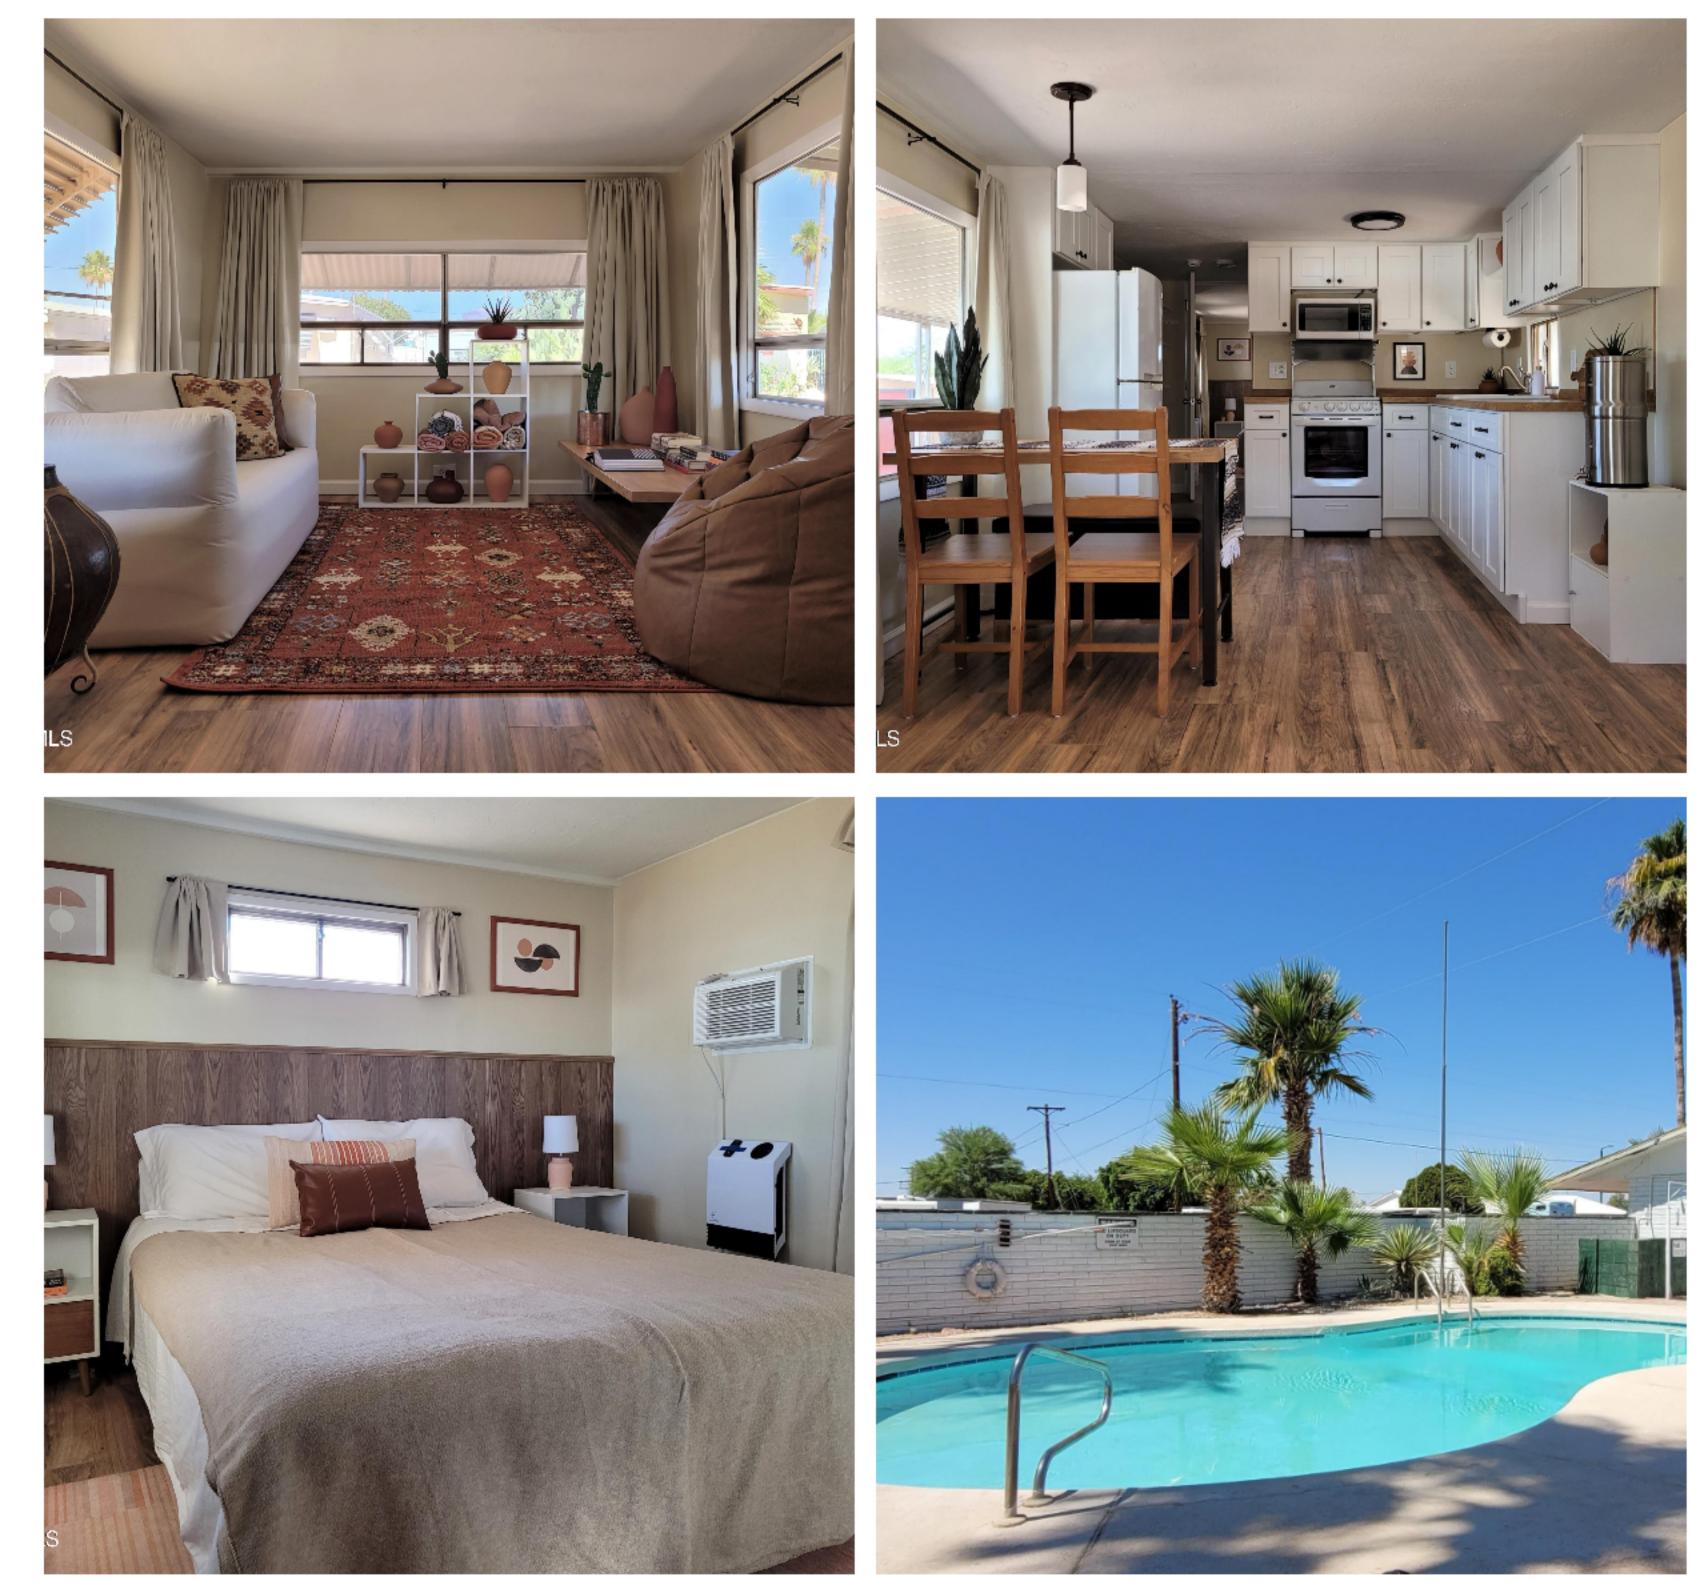

# **ABOUT THIS PROPERTY**

MOBILE HOME ONLINE AUCTION - \$5,000 STARTING BID - UPDATED & NICE!! Don't miss this opportunity to bid and buy a very clean and fully remodeled 1-bed/1-bath mobile home in

LAMPLIGHTER MOBILE VILLAGE, an all-ages, petfriendly community with a community pool and onsite laundry. This 470+/- interior square feet mobile home is smoke free with no carpet and sits on a 2,750 square foot lot. The lot rent is \$550/month + \$80/month for water, sewer, and trash = \$630/month. Subletting this property is not permitted per park rules. Occupant(s) required to submit a lot rental application and be approved by LAMPLIGHTER MOBILE VILLAGE to reside there.