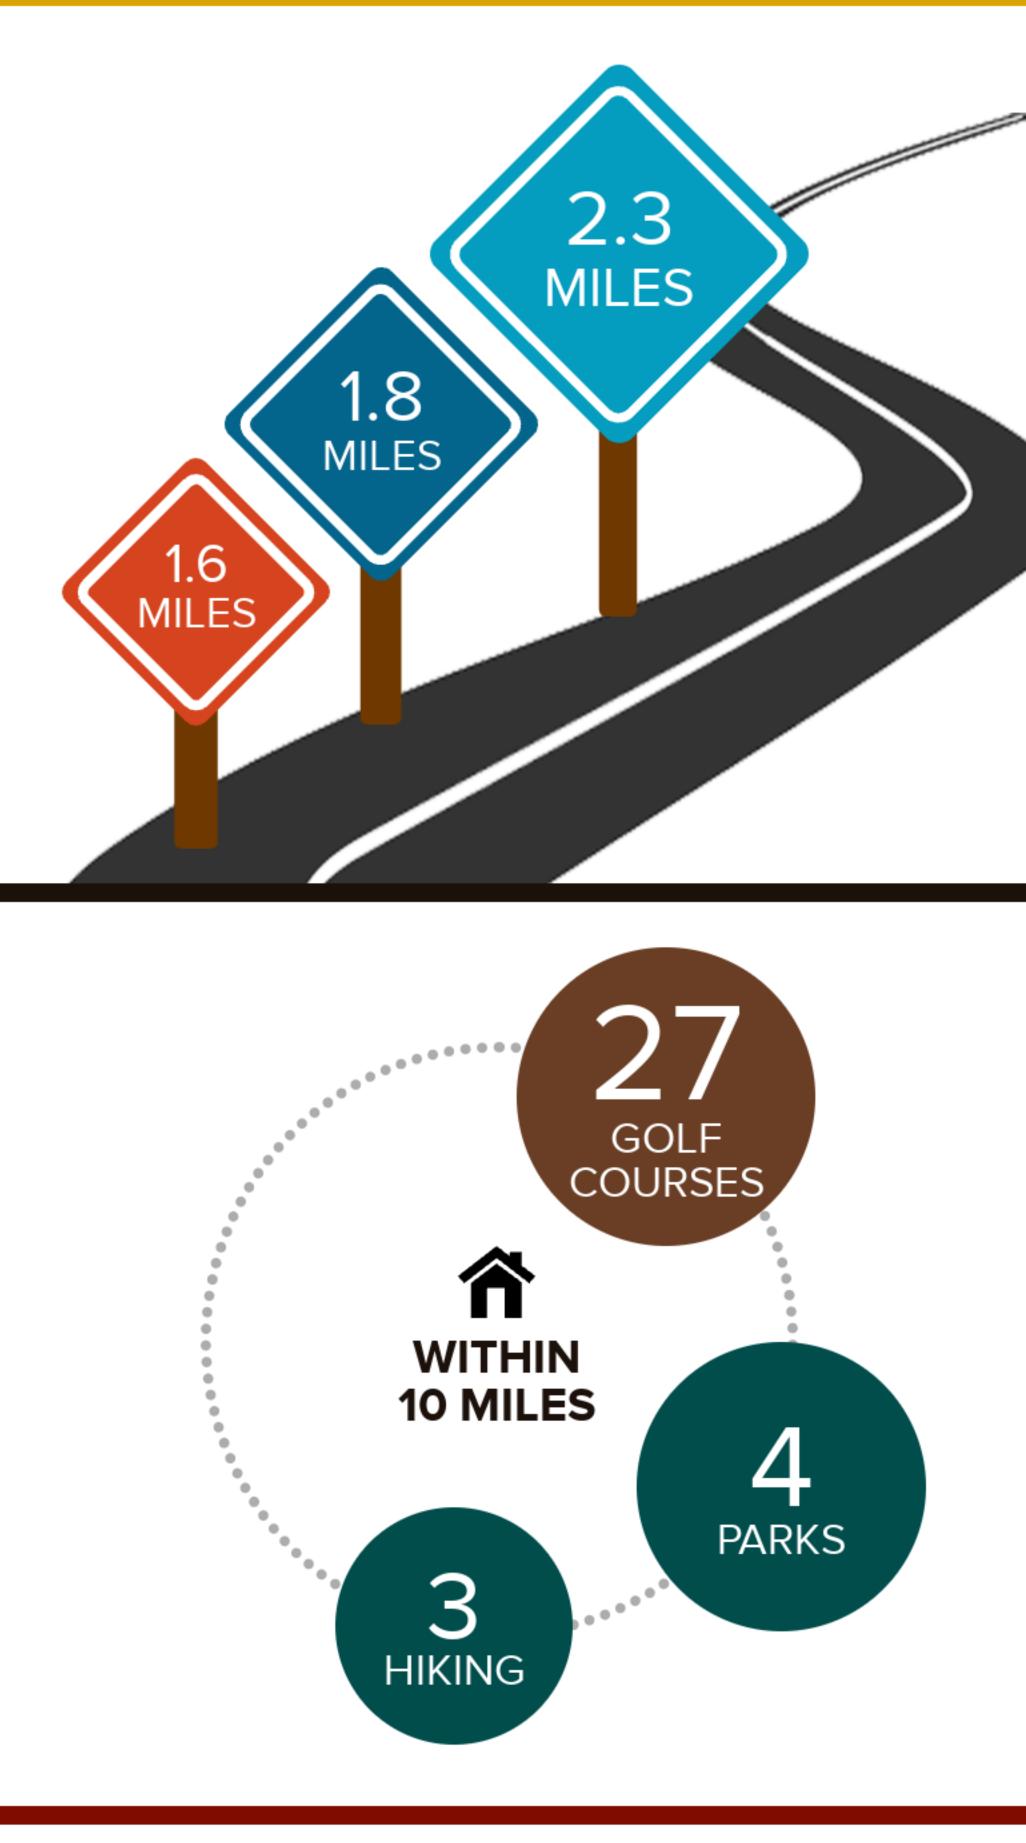

# **VERY CONVENIENT**

This home is in a very convenient area. Some errands in this location require a car and most major services are within 1 mile.

This home is located near a variety of outdoor activities.

POPULAR

GOLF COURSE AUGUSTA RANCH GOLF CLUB (4.2 MILES)

HIKING SIPHON DRAW TRAIL INC. FLATIRON, SUPERSTITION MOUNTAIN (6.2 MILES)