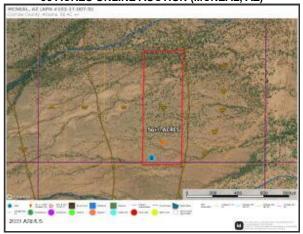

## 56 ACRES ONLINE AUCTION (MCNEAL, AZ)

Cochise County Assessor Parcel # 103-17-007D

## 56 ACRES ONLINE AUCTION (MCNEAL, AZ)

56 ACRES ONLINE AUCTION (MCNEAL, AZ)

Survey (56 acres-McNeal AZ)\_001

Cochise County Assessor Parcel # 103-17-007D

Survey (56 acres-McNeal AZ)\_002

Survey (56 acres-McNeal AZ)\_003