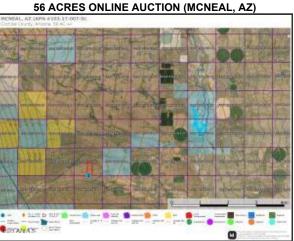

## 56 ACRES ONLINE AUCTION (MCNEAL, AZ)

56 ACRES ONLINE AUCTION (MCNEAL, AZ)

Survey (56 acres-McNeal AZ)\_001

Cochise County Assessor Parcel # 103-17-007D

Survey (56 acres-McNeal AZ)\_002

Survey (56 acres-McNeal AZ)\_003