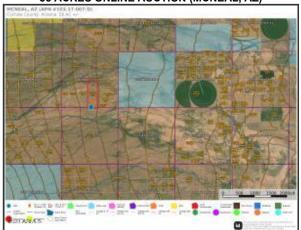

## 56 ACRES ONLINE AUCTION (MCNEAL, AZ)

Cochise County Assessor Parcel # 103-17-007D

## 56 ACRES ONLINE AUCTION (MCNEAL, AZ)

56 ACRES ONLINE AUCTION (MCNEAL, AZ)

Survey (56 acres-McNeal AZ)\_001

Cochise County Assessor Parcel # 103-17-007D

Survey (56 acres-McNeal AZ)\_002

Survey (56 acres-McNeal AZ)\_003