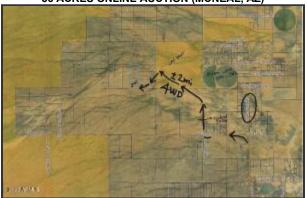

## 56 ACRES ONLINE AUCTION (MCNEAL, AZ)

Cochise County Assessor Parcel # 103-17-007D

## 56 ACRES ONLINE AUCTION (MCNEAL, AZ)

56 ACRES ONLINE AUCTION (MCNEAL, AZ)

Survey (56 acres-McNeal AZ)\_001

Cochise County Assessor Parcel # 103-17-007D

Survey (56 acres-McNeal AZ)\_002

Survey (56 acres-McNeal AZ)\_003