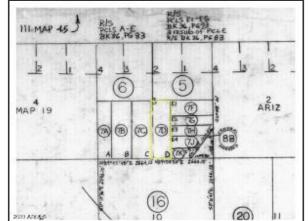

## 56 ACRES ONLINE AUCTION (MCNEAL, AZ)

56 ACRES ONLINE AUCTION (MCNEAL, AZ)

Survey (56 acres-McNeal AZ)\_001

Cochise County Assessor Parcel # 103-17-007D

Survey (56 acres-McNeal AZ)\_002

Survey (56 acres-McNeal AZ)\_003