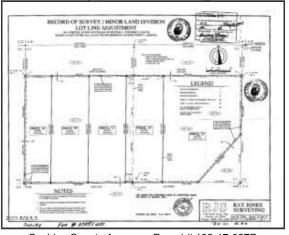

## 56 ACRES ONLINE AUCTION (MCNEAL, AZ)

Cochise County Assessor Parcel # 103-17-007D

## 56 ACRES ONLINE AUCTION (MCNEAL, AZ)

56 ACRES ONLINE AUCTION (MCNEAL, AZ)

Survey (56 acres-McNeal AZ)\_001

Cochise County Assessor Parcel # 103-17-007D

Survey (56 acres-McNeal AZ)\_002

Survey (56 acres-McNeal AZ)\_003