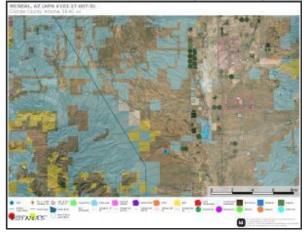

## 56 ACRES ONLINE AUCTION (MCNEAL, AZ)

Cochise County Assessor Parcel # 103-17-007D