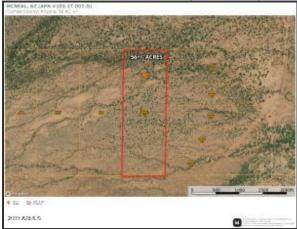

## 56 ACRES ONLINE AUCTION (MCNEAL, AZ)

Cochise County Assessor Parcel # 103-17-007D

## 56 ACRES ONLINE AUCTION (MCNEAL, AZ)

56 ACRES ONLINE AUCTION (MCNEAL, AZ)

Survey (56 acres-McNeal AZ)\_001

Cochise County Assessor Parcel # 103-17-007D

Survey (56 acres-McNeal AZ)\_002

Survey (56 acres-McNeal AZ)\_003