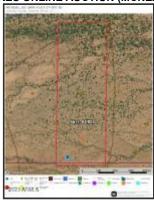

## 56 ACRES ONLINE AUCTION (MCNEAL, AZ)

Cochise County Assessor Parcel # 103-17-007D