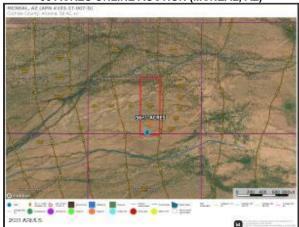

## 56 ACRES ONLINE AUCTION (MCNEAL, AZ)

Cochise County Assessor Parcel # 103-17-007D

## 56 ACRES ONLINE AUCTION (MCNEAL, AZ)

56 ACRES ONLINE AUCTION (MCNEAL, AZ)

Survey (56 acres-McNeal AZ)\_001

Cochise County Assessor Parcel # 103-17-007D

Survey (56 acres-McNeal AZ)\_002

Survey (56 acres-McNeal AZ)\_003