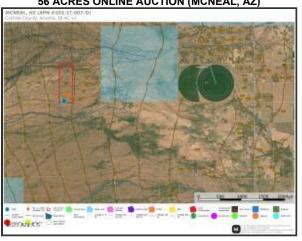

FBS. Or clients in any manner whatsoever.

DMCA

Click 'More...' for more information. Explore the charming and historic nearby southeastern Arizona towns of McNeal, AZ (10+/-miles) or Tombstone (27+/- miles) and sample the local wineries. Copy and paste GPS Coordinates to GoogleMaps (31.540288706384725, --109.79190141701581). DIRECTIONS: from US Highway 190 and W. Davis Rd in MCNEAL, AZ, head West on Davis Rd to Frontier Rd (9.2 miles), South on Frontier Rd to Dusty Trail (5 miles), West on Dusty Trail to Bottle Brush (1 mile), then follow the map to the cattle pen located on the south end of the 56-acre property (Cochise Assessor Parcel # 103-17-007D).