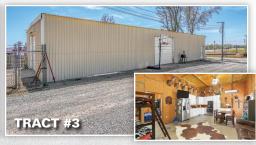

#### TRACT #3 - BARNDOMINIUM IN CORDELL, OK

- 101 N West St
- 40' x 60' engineered metal building
- 2 overhead doors
- Enclosed living quarters
- 800± sq ft living space
- Kitchen/Living Area w/ mini-split
- 1 bedroom w/ window unit air
- 1 bathroom