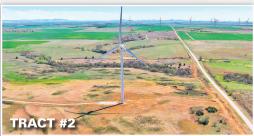

#### TRACT #2 WIND REVENUE - 160± ACRES - WASHITA COUNTY

The assignment of interest to royalties and other profits received as a result of the Wind Energy Lease dated and effective as of date related to the following real property located in the county of Washita, State of Oklahoma: The Southwest Quarter (SW/4) of Section One (1), Township Eight (8) North, Range Seventeen (17) West of the Indian Meridian, Washita County, Oklahoma.