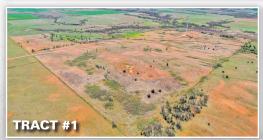

#### TRACT #1 - 160± ACRES - WASHITA COUNTY

Hunting/Recreation/Grazing • Small Lean-to • Native & Improved Grass

**Legal Description:** The Southwest Quarter (SW/4) of Section One (1), Township Eight (8) North, Range Seventeen (17) West of the Indian Meridian, Washita County, Oklahoma. **Minerals:** Selling surface rights only