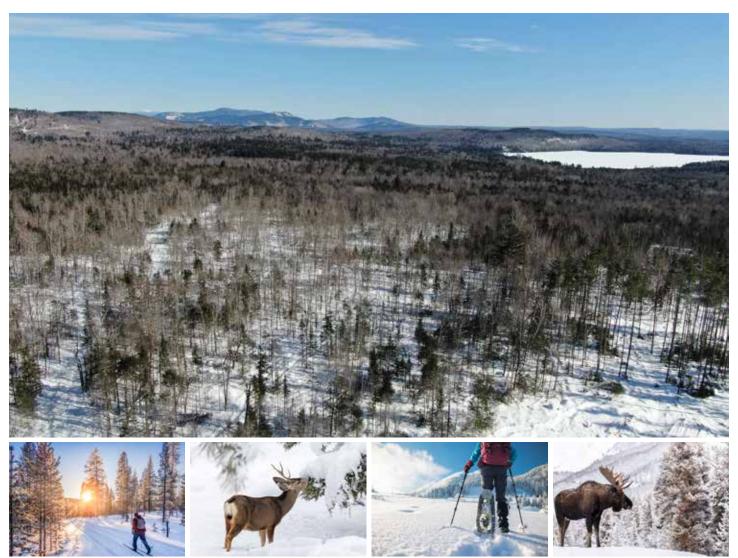

# 52± Acres Near Moosehead Lake

Land | Recreation | Timberland | Hunting | Sustainable

\*\* Not on property

# M11 L7 GREENVILLE ROAD | MONSON, MAINE

Bidding Opens: 2/6/2023 8:00am

Bidding Closes 3/20/2023 2:00pm

**Online Only Auction** 

In-Person Viewing Available

See QR Code on pg 2 to Register

52± Acres

Auction Details

Searching for that large parcel of land in the Moosehead Region? Come take a look at this 52-acre parcel fronting on Greenville Road in the Monson, Maine.

**LAND** This parcel has it all. It fronts on a paved statemaintained road for almost 1,000 feet. There is grid electric available roadside. A meandering driveway accesses the interior of the property for nearly 900 feet. Approximately 1,300 feet of Monson Stream crosses the acreage flowing north to south through the property. There is a bridge over the stream for access to the balance of the land.

**RECREATION** Why come to this region of Maine? Many come for the recreational opportunities available in the region. The 100 mile wilderness of the Appalachian Trail starts in Monson just a 1 ½ mile from the driveway of the 52 acre parcel. This is known to be the most remote and challenging part of the entire trail.

The property is less than 14 miles to a boat landing on Moosehead Lake. At nearly 118 square miles, this is New England's second largest freshwater lake. This high elevation lake is home to some of Maine's best cold-water fishing, power boating and sailing.

The areas mountains, lake, ponds and rivers are all clear and scenic. Snowmobile and ATV trails in the area are well maintained. Just around the corner from the land is A Fierce Chase cross country ski trails open to the public by donations.