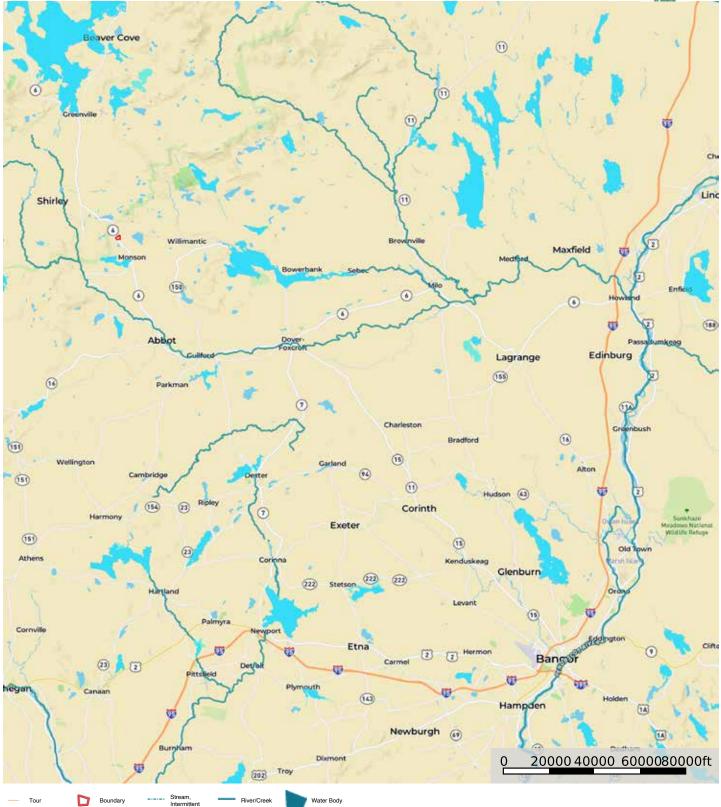

**RECREATION** Why come to this region of Maine? Many come for the recreational opportunities available in the region. The 100 mile wilderness of the Appalachian Trail starts in Monson just a 1 ½ mile from the driveway of the 52 acre parcel. This is known to be the most remote and challenging part of the entire trail.

The property is less than 14 miles to a boat landing on Moosehead Lake. At nearly 118 square miles, this is New England's second largest freshwater lake. This high elevation lake is home to some of Maine's best cold-water fishing, power boating and sailing.

The areas mountains, lake, ponds and rivers are all clear and scenic. Snowmobile and ATV trails in the area are well maintained. Just around the corner from the land is A Fierce Chase cross country ski trails open to the public by donations.

Zoning Rural Residential

Road Frontage 950± ft | YR Maintained

Water Frontage 1300± ft on Monson Stream **LOCATION** Located on the shore of Lake Hebron, Monson had a population of 609 according to the 2020 census. This rural town is small but has a lot of history. In 1870 slate was discovered in Monson and is considered some of the finest in the world. The downtown area of Monson has seen recent reclamation with a charming country store, new restaurants, and a new community center in the heart of downtown Monson. The nearest hospital is 14 miles north in Greenville. Bangor International Airport is 55 miles away. Boston, MA is a easy 4 hour ride.