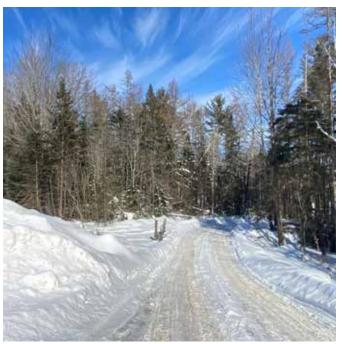

Searching for that large parcel of land in the Moosehead Region? Come take a look at this 52-acre parcel fronting on Greenville Road in the Monson, Maine.

**LAND** This parcel has it all. It fronts on a paved statemaintained road for almost 1,000 feet. There is grid electric available roadside. A meandering driveway accesses the interior of the property for nearly 900 feet. Approximately 1,300 feet of Monson Stream crosses the acreage flowing north to south through the property. There is a bridge over the stream for access to the balance of the land.

> Tax Assessor Town Select Board

Code Enforcement Kent Rich

Phil McPhail REALTOR® (207) 290-0372 phil2@lifestylepropertiesme.com

The forest is a mix of hardwoods and softwoods with pine, hemlock, spruce fur, maple, birch and beach present on site. A recent timber harvest has been done thinning part of the acreage with no harvesting done between the road frontage and the stream which comprises about 20% of the property.