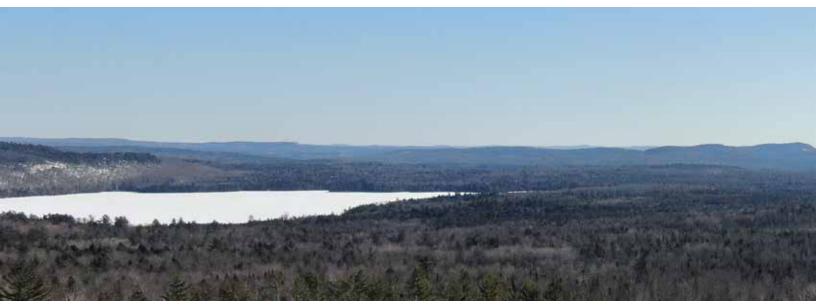

Searching for that large parcel of land in the Moosehead Region? Come take a look at this 52-acre parcel fronting on Greenville Road in the Monson, Maine.

**LAND** This parcel has it all. It fronts on a paved statemaintained road for almost 1,000 feet. There is grid electric available roadside. A meandering driveway accesses the interior of the property for nearly 900 feet. Approximately 1,300 feet of Monson Stream crosses the acreage flowing north to south through the property. There is a bridge over the stream for access to the balance of the land.

NRCS Web Soil Survey reports gravelly and rocky loams that are good for farming, grazing, forestry and wildlife uses. The terrain is varied with elevations along the road frontage at about 950 to 990 FASL with the overall elevation change on the land of 130 +/- feet. This topography will provide some nice views of the hills and mountains in the region.

The property is less than 14 miles to a boat landing on Moosehead Lake. At nearly 118 square miles, this is New England's second largest freshwater lake. This high elevation lake is home to some of Maine's best cold-water fishing, power boating and sailing.