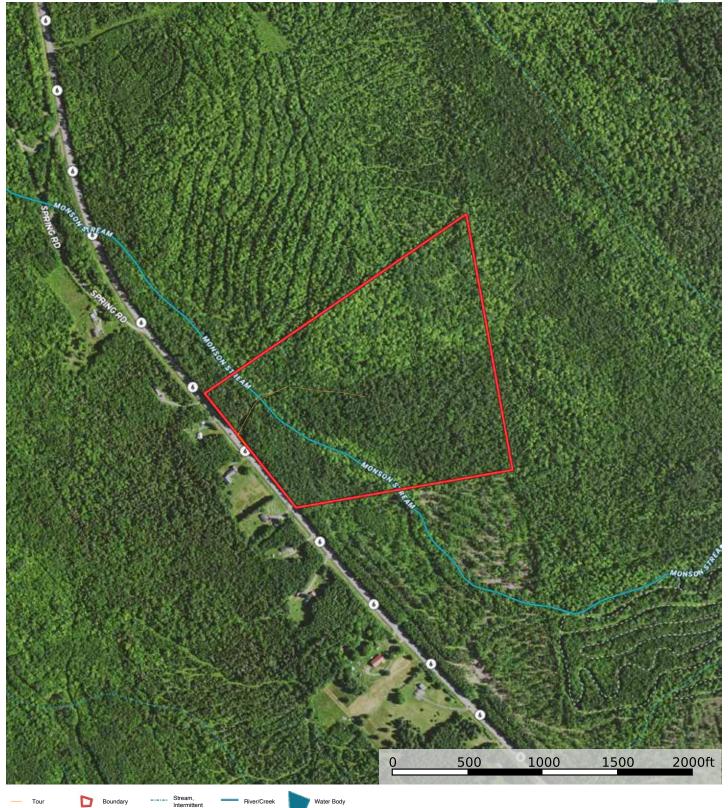

Searching for that large parcel of land in the Moosehead Region? Come take a look at this 52-acre parcel fronting on Greenville Road in the Monson, Maine.

**LAND** This parcel has it all. It fronts on a paved statemaintained road for almost 1,000 feet. There is grid electric available roadside. A meandering driveway accesses the interior of the property for nearly 900 feet. Approximately 1,300 feet of Monson Stream crosses the acreage flowing north to south through the property. There is a bridge over the stream for access to the balance of the land.

Zoning Rural Residential

Road Frontage 950± ft | YR Maintained

Water Frontage 1300± ft on Monson Stream **LOCATION** Located on the shore of Lake Hebron, Monson had a population of 609 according to the 2020 census. This rural town is small but has a lot of history. In 1870 slate was discovered in Monson and is considered some of the finest in the world. The downtown area of Monson has seen recent reclamation with a charming country store, new restaurants, and a new community center in the heart of downtown Monson. The nearest hospital is 14 miles north in Greenville. Bangor International Airport is 55 miles away. Boston, MA is a easy 4 hour ride.