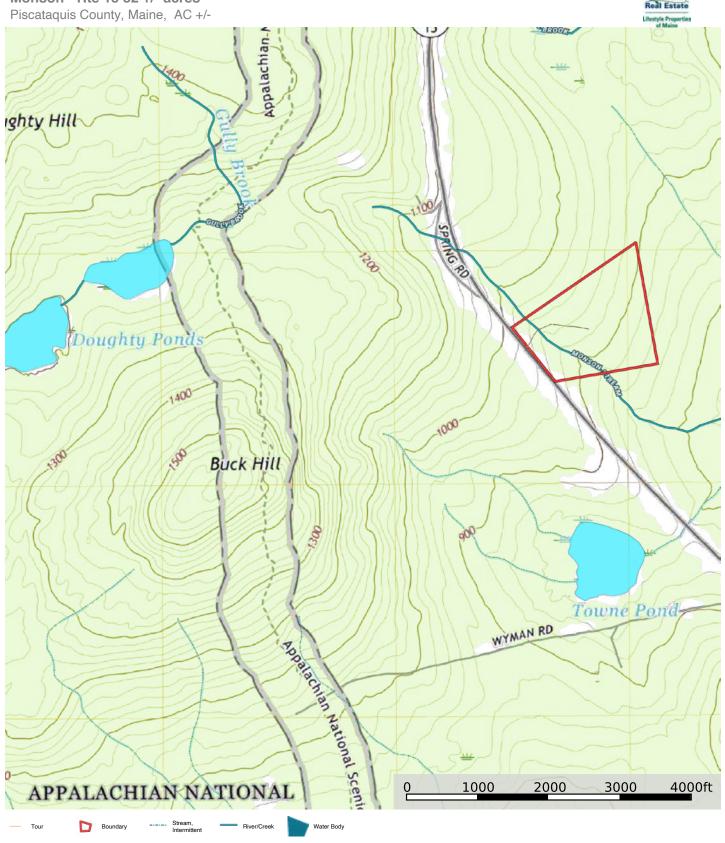

Searching for that large parcel of land in the Moosehead Region? Come take a look at this 52-acre parcel fronting on Greenville Road in the Monson, Maine.

**LAND** This parcel has it all. It fronts on a paved statemaintained road for almost 1,000 feet. There is grid electric available roadside. A meandering driveway accesses the interior of the property for nearly 900 feet. Approximately 1,300 feet of Monson Stream crosses the acreage flowing north to south through the property. There is a bridge over the stream for access to the balance of the land.

NRCS Web Soil Survey reports gravelly and rocky loams that are good for farming, grazing, forestry and wildlife uses. The terrain is varied with elevations along the road frontage at about 950 to 990 FASL with the overall elevation change on the land of 130 +/- feet. This topography will provide some nice views of the hills and mountains in the region.

**RECREATION** Why come to this region of Maine? Many come for the recreational opportunities available in the region. The 100 mile wilderness of the Appalachian Trail starts in Monson just a 1 ½ mile from the driveway of the 52 acre parcel. This is known to be the most remote and challenging part of the entire trail.

Zoning Rural Residential

Road Frontage 950± ft | YR Maintained

Water Frontage 1300± ft on Monson Stream **LOCATION** Located on the shore of Lake Hebron, Monson had a population of 609 according to the 2020 census. This rural town is small but has a lot of history. In 1870 slate was discovered in Monson and is considered some of the finest in the world. The downtown area of Monson has seen recent reclamation with a charming country store, new restaurants, and a new community center in the heart of downtown Monson. The nearest hospital is 14 miles north in Greenville. Bangor International Airport is 55 miles away. Boston, MA is a easy 4 hour ride.