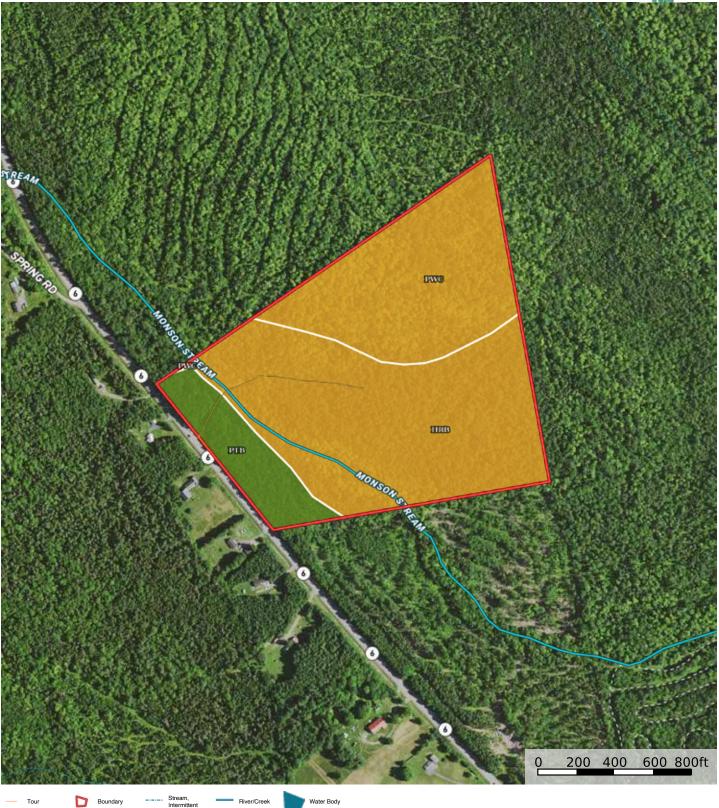

Searching for that large parcel of land in the Moosehead Region? Come take a look at this 52-acre parcel fronting on Greenville Road in the Monson, Maine.

**LAND** This parcel has it all. It fronts on a paved statemaintained road for almost 1,000 feet. There is grid electric available roadside. A meandering driveway accesses the interior of the property for nearly 900 feet. Approximately 1,300 feet of Monson Stream crosses the acreage flowing north to south through the property. There is a bridge over the stream for access to the balance of the land.

> Tax Assessor Town Select Board

Code Enforcement Kent Rich

Phil McPhail REALTOR® (207) 290-0372 phil2@lifestylepropertiesme.com

The forest is a mix of hardwoods and softwoods with pine, hemlock, spruce fur, maple, birch and beach present on site. A recent timber harvest has been done thinning part of the acreage with no harvesting done between the road frontage and the stream which comprises about 20% of the property.

Zoning Rural Residential

Road Frontage 950± ft | YR Maintained

Water Frontage 1300± ft on Monson Stream **LOCATION** Located on the shore of Lake Hebron, Monson had a population of 609 according to the 2020 census. This rural town is small but has a lot of history. In 1870 slate was discovered in Monson and is considered some of the finest in the world. The downtown area of Monson has seen recent reclamation with a charming country store, new restaurants, and a new community center in the heart of downtown Monson. The nearest hospital is 14 miles north in Greenville. Bangor International Airport is 55 miles away. Boston, MA is a easy 4 hour ride.

## I 🔁 Boundary 52.66 ac

| SOIL CODE | SOIL DESCRIPTION                                                         | ACRES        | %     | CPI | NCCPI | CAP  |
|-----------|--------------------------------------------------------------------------|--------------|-------|-----|-------|------|
| HRB       | Howland-Monarda association, 0 to 8 percent slopes, very stony           | 28.86        | 54.8  | 0   | 30    | 6s   |
| PWC       | Plaisted-Howland-Penquis association, 3 to 15 percent slopes, very stony | 17.81        | 33.82 | 0   | 36    | 6s   |
| PtB       | Plaisted gravelly loam, 3 to 8 percent slopes                            | 5.99         | 11.37 | 0   | 37    | 2e   |
| TOTALS    |                                                                          | 52.66(<br>*) | 100%  | -   | 32.83 | 5.55 |