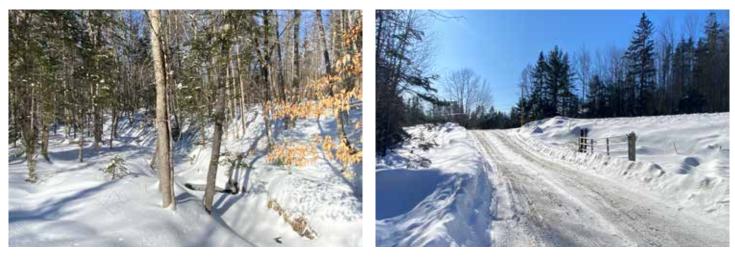

Searching for that large parcel of land in the Moosehead Region? Come take a look at this 52-acre parcel fronting on Greenville Road in the Monson, Maine.

**LAND** This parcel has it all. It fronts on a paved statemaintained road for almost 1,000 feet. There is grid electric available roadside. A meandering driveway accesses the interior of the property for nearly 900 feet. Approximately 1,300 feet of Monson Stream crosses the acreage flowing north to south through the property. There is a bridge over the stream for access to the balance of the land.

The areas mountains, lake, ponds and rivers are all clear and scenic. Snowmobile and ATV trails in the area are well maintained. Just around the corner from the land is A Fierce Chase cross country ski trails open to the public by donations.