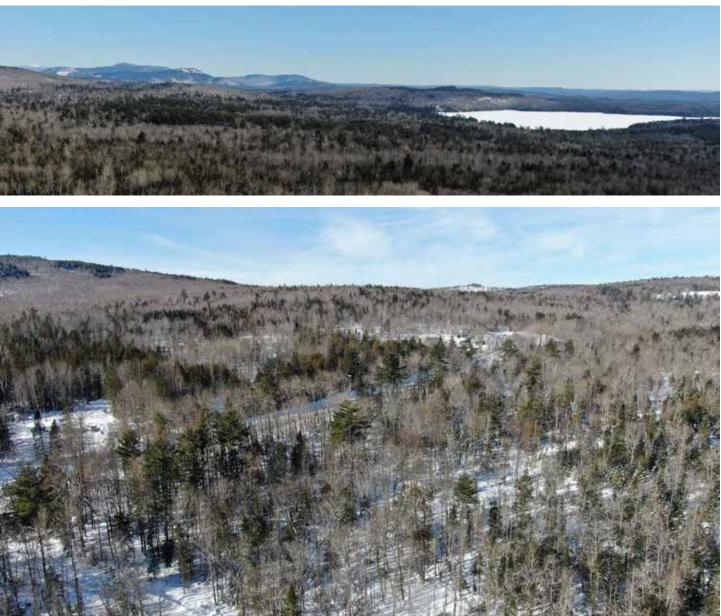

NRCS Web Soil Survey reports gravelly and rocky loams that are good for farming, grazing, forestry and wildlife uses. The terrain is varied with elevations along the road frontage at about 950 to 990 FASL with the overall elevation change on the land of 130 +/- feet. This topography will provide some nice views of the hills and mountains in the region.

The property is less than 14 miles to a boat landing on Moosehead Lake. At nearly 118 square miles, this is New England's second largest freshwater lake. This high elevation lake is home to some of Maine's best cold-water fishing, power boating and sailing.

The areas mountains, lake, ponds and rivers are all clear and scenic. Snowmobile and ATV trails in the area are well maintained. Just around the corner from the land is A Fierce Chase cross country ski trails open to the public by donations.