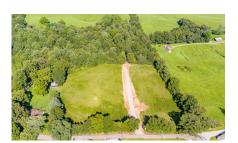

### ON-SITE: 1301 OLD MONTICELLO ROAD, ALBANY, KY 42602

This property is just minutes from Albany and offers endless possibilities. Stunning building sites for your dream home, farmland to expand your operation or start a new venture, hunting, and recreational opportunities!

#### **PROPERTY FEATURES**

- · 68.48± acres offered in 12 tracts
- · 4 BR /1 BA farmhouse (tract 1 11.06± acres)
- · Dining room, office, den, and a basement
- Enjoy the scenery from the concrete front porch, deck, or wood back porch
- · Property does have some exterior fencing
- Yard boasts mature shade trees, a garden area, and grapevines
- Large barn and a 2-car detached garage with concrete floor and electric
- · Acreage is mostly open