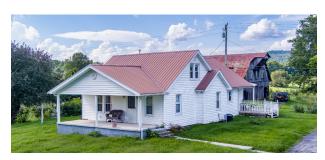

#### **PROPERTY FEATURES**

- · 68.48± acres offered in 12 tracts
- · 4 BR /1 BA farmhouse (tract 1 11.06± acres)
- · Dining room, office, den, and a basement
- Enjoy the scenery from the concrete front porch, deck, or wood back porch
- · Property does have some exterior fencing
- Yard boasts mature shade trees, a garden area, and grapevines
- Large barn and a 2-car detached garage with concrete floor and electric
- · Acreage is mostly open