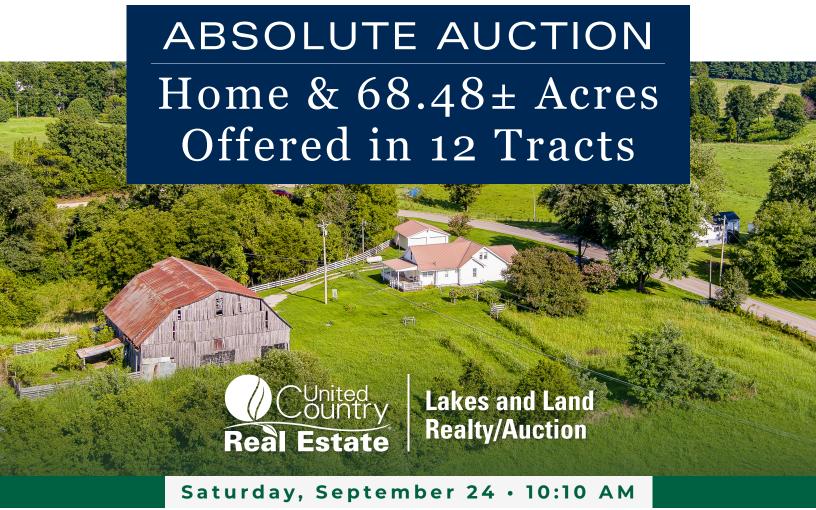

### ON-SITE: 1301 OLD MONTICELLO ROAD, ALBANY, KY 42602

This property is just minutes from Albany and offers endless possibilities. Stunning building sites for your dream home, farmland to expand your operation or start a new venture, hunting, and recreational opportunities!

#### **PROPERTY FEATURES**

- · 68.48± acres offered in 12 tracts
- · 4 BR /1 BA farmhouse (tract 1 11.06± acres)
- · Dining room, office, den, and a basement
- Enjoy the scenery from the concrete front porch, deck, or wood back porch
- · Property does have some exterior fencing
- Yard boasts mature shade trees, a garden area, and grapevines
- Large barn and a 2-car detached garage with concrete floor and electric
- · Acreage is mostly open