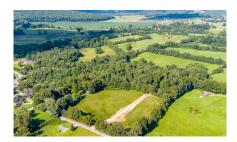

### ON-SITE: 1301 OLD MONTICELLO ROAD, ALBANY, KY 42602

This property is just minutes from Albany and offers endless possibilities. Stunning building sites for your dream home, farmland to expand your operation or start a new venture, hunting, and recreational opportunities!

#### **PROPERTY FEATURES**

- · 68.48± acres offered in 12 tracts
- · 4 BR /1 BA farmhouse (tract 1 11.06± acres)
- · Dining room, office, den, and a basement
- Enjoy the scenery from the concrete front porch, deck, or wood back porch
- · Property does have some exterior fencing
- Yard boasts mature shade trees, a garden area, and grapevines
- Large barn and a 2-car detached garage with concrete floor and electric
- · Acreage is mostly open