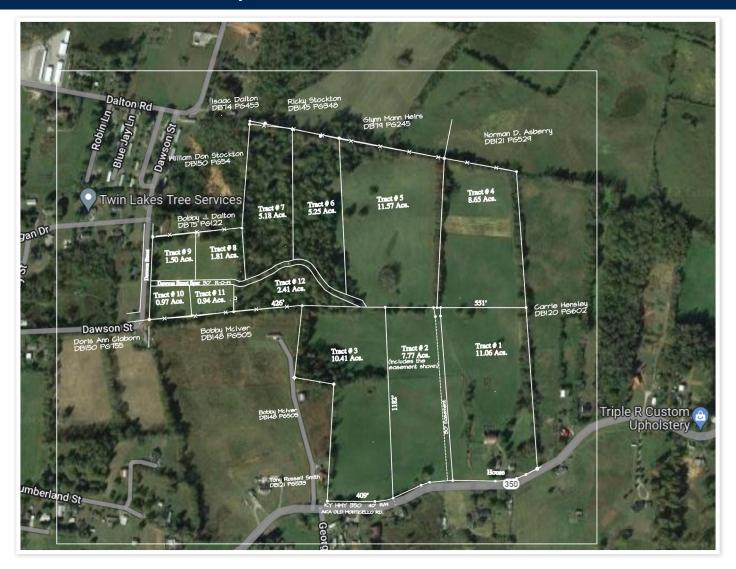

#### **PROPERTY FEATURES**

- · 68.48± acres offered in 12 tracts
- · 4 BR /1 BA farmhouse (tract 1 11.06± acres)
- · Dining room, office, den, and a basement
- Enjoy the scenery from the concrete front porch, deck, or wood back porch
- · Property does have some exterior fencing
- Yard boasts mature shade trees, a garden area, and grapevines
- Large barn and a 2-car detached garage with concrete floor and electric
- · Acreage is mostly open

## Home & 68.48± Acres Offered in 12 Tracts