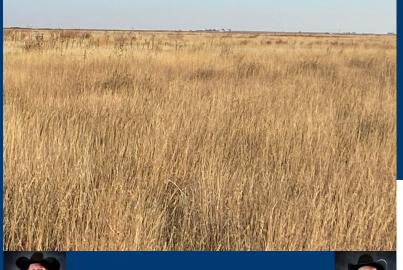

This 160+/- tract is situated with CRP grass that expired in 2021 . The soil types are predominately Class II and III Belfon and Bigbow loams with 0-1% slopes.

Directions from Rolla, KS: At the intersection of US HWY 56 and KS HWY 51, travel south 6  $\frac{1}{2}$  miles, then 2 miles west on CR C then  $\frac{1}{2}$  mile south on CR 22. NW corner of property begins. Signs are posted.