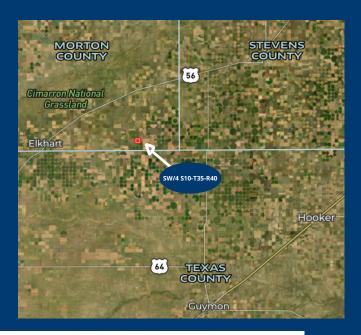

This 160+/- tract is situated with CRP grass that expired in 2021 . The soil types are predominately Class II and III Belfon and Bigbow loams with 0-1% slopes.

Directions from Rolla, KS: At the intersection of US HWY 56 and KS HWY 51, travel south 6  $\frac{1}{2}$  miles, then 2 miles west on CR C then  $\frac{1}{2}$  mile south on CR 22. NW corner of property begins. Signs are posted.

Legal Description: SW/4 of S10-T35-R40 Morton County, KS.

Acres: 160 Auction Acres

Taxes 2021 - \$262.19

Contact Tobias Stutzman at office (620) 356-1954 or (888) 818-1954 or mobile (620) 952-1478 for information on the bidding process, learn the current bid or to place a bid.