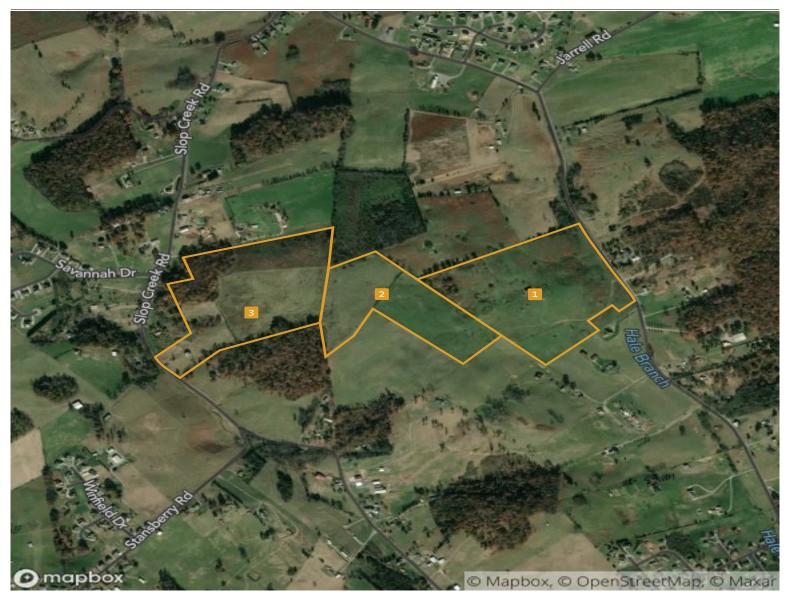

## Hamblen County, TN

| FIELD | ACRES | LOCATION           | OWNER (LAST UPDATED)                      | OWNER ADDRESS                                     |
|-------|-------|--------------------|-------------------------------------------|---------------------------------------------------|
| 1 🔷   | 42.30 | APN: 036 00203 000 | HAUN, JOE F (11/13/2020)                  | 5640 E SUGAR HOLLOW RD,<br>RUSSELLVILLE, TN 37860 |
| 2     | 26.94 | APN: 036 00300 000 | HAUN, JOE FRANK & PEGGY E<br>(11/13/2020) | 5640 E SUGAR HOLLOW RD,<br>RUSSELLVILLE, TN 37860 |
| 3     | 41.02 | APN: 035 04700 000 | HAUN, JOE FRANK & PEGGY<br>(11/13/2020)   | 5640 E SUGAR HOLLOW RD,<br>RUSSELLVILLE, TN 37860 |
|       |       |                    |                                           |                                                   |