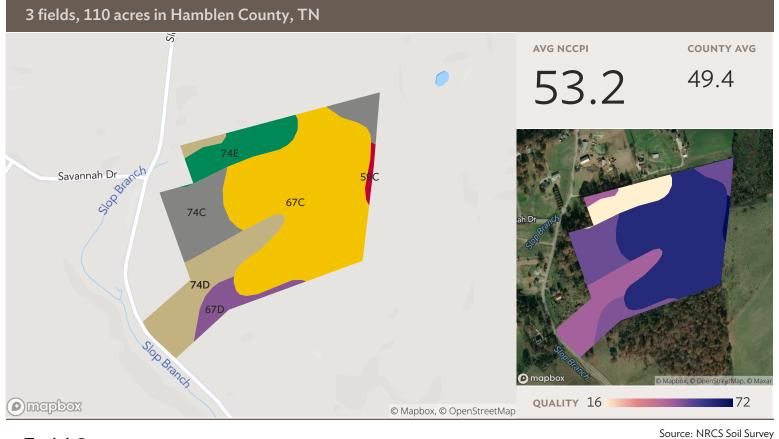

### All fields

110 ac

| <br>SOIL | SOIL DESCRIPTION                                      | ACRES PER | CENTAGE OF | SOIL  | NCCPI |
|----------|-------------------------------------------------------|-----------|------------|-------|-------|
| <br>CODE |                                                       |           | FIELD      | CLASS |       |
| 67C      | Fullerton gravelly silt loam, 5 to 12 percent slopes  | 36.56     | 33.2%      | 3     | 63.3  |
| 67D      | Fullerton gravelly silt loam, 15 to 25 percent slopes | 15.19     | 13.8%      | 4     | 49.7  |
| 59D      | Dewey silty clay loam, hilly, 12 to 25 percent slope  | 13.71     | 12.4%      | 4     | 50.6  |
| 59E      | Dewey silty clay loam, steep, 25 to 45 percent slope  | 13.51     | 12.3%      | 7     | 13.6  |
| 59C      | Dewey silty clay loam, 6 to 15 percent slopes         | 7.26      | 6.6%       | 3     | 72.2  |
| 74D      | Groseclose silt loam, hilly, 12 to 25 percent slope   | 7.14      | 6.5%       | 4     | 44.9  |
| 74C      | Groseclose silt loam, rolling, 5 to 12 percent slope  | 6.19      | 5.6%       | 3     | 52.1  |
| 74E      | Groseclose silt loam, steep, 25 to 40 percent slope   | 3.78      | 3.4%       | 6     | 12.1  |
| 66C      | Dunmore silt loam, 5 to 12 percent slopes             | 3.21      | 2.9%       | 3     | 69.4  |
|          |                                                       |           |            |       |       |

# AcreValue

| 3 fields,   | 3 fields, 110 acres in Hamblen County, TN         |        |      |   |      |  |  |
|-------------|---------------------------------------------------|--------|------|---|------|--|--|
| <b>9</b> 3  | Hamblen silt loam                                 | 2.91   | 2.6% | 2 | 90.9 |  |  |
| 3           | Greendale silt loam, 1 to 6 percent slopes        | 0.72   | 0.7% | 2 | 66.4 |  |  |
| ■ 66D       | Dunmore silt loam, 12 to 25 percent slopes        | 0.08   | 0.1% | 4 | 61.7 |  |  |
| <b>101D</b> | Talbott very rocky, hilly, 12 to 25 percent slope | 0.00   | 0.0% | 6 | 23.5 |  |  |
|             |                                                   | 110.26 |      |   | 51.7 |  |  |

### 3 fields, 110 acres in Hamblen County, TN

Source: NRCS Soil Survey