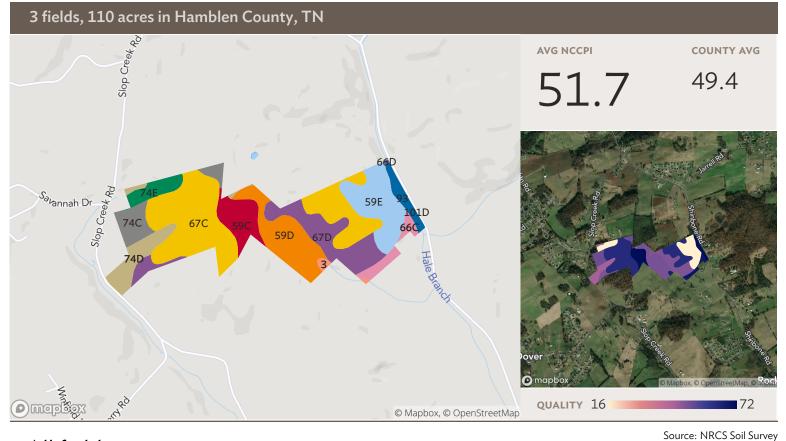

### 3 fields, 110 acres in Hamblen County, TN

### All fields

110 ac

| <br>SOIL | SOIL DESCRIPTION                                      | ACRES PER | CENTAGE OF | SOIL  | NCCPI |
|----------|-------------------------------------------------------|-----------|------------|-------|-------|
| <br>CODE |                                                       |           | FIELD      | CLASS |       |
| 67C      | Fullerton gravelly silt loam, 5 to 12 percent slopes  | 36.56     | 33.2%      | 3     | 63.3  |
| 67D      | Fullerton gravelly silt loam, 15 to 25 percent slopes | 15.19     | 13.8%      | 4     | 49.7  |
| 59D      | Dewey silty clay loam, hilly, 12 to 25 percent slope  | 13.71     | 12.4%      | 4     | 50.6  |
| 59E      | Dewey silty clay loam, steep, 25 to 45 percent slope  | 13.51     | 12.3%      | 7     | 13.6  |
| 59C      | Dewey silty clay loam, 6 to 15 percent slopes         | 7.26      | 6.6%       | 3     | 72.2  |
| 74D      | Groseclose silt loam, hilly, 12 to 25 percent slope   | 7.14      | 6.5%       | 4     | 44.9  |
| 74C      | Groseclose silt loam, rolling, 5 to 12 percent slope  | 6.19      | 5.6%       | 3     | 52.1  |
| 74E      | Groseclose silt loam, steep, 25 to 40 percent slope   | 3.78      | 3.4%       | 6     | 12.1  |
| 66C      | Dunmore silt loam, 5 to 12 percent slopes             | 3.21      | 2.9%       | 3     | 69.4  |
|          |                                                       |           |            |       |       |

# AcreValue

| 3 fields,   | 3 fields, 110 acres in Hamblen County, TN         |        |      |   |      |  |  |
|-------------|---------------------------------------------------|--------|------|---|------|--|--|
| <b>9</b> 3  | Hamblen silt loam                                 | 2.91   | 2.6% | 2 | 90.9 |  |  |
| 3           | Greendale silt loam, 1 to 6 percent slopes        | 0.72   | 0.7% | 2 | 66.4 |  |  |
| ■ 66D       | Dunmore silt loam, 12 to 25 percent slopes        | 0.08   | 0.1% | 4 | 61.7 |  |  |
| <b>101D</b> | Talbott very rocky, hilly, 12 to 25 percent slope | 0.00   | 0.0% | 6 | 23.5 |  |  |
|             |                                                   | 110.26 |      |   | 51.7 |  |  |