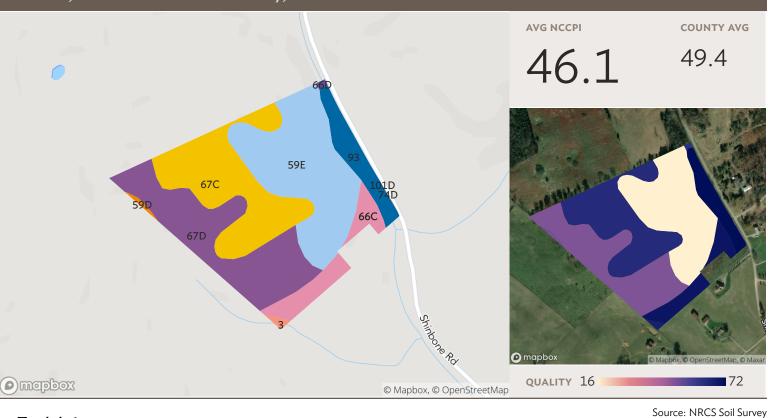

### Field 3

41 ac

| SOIL        | SOIL DESCRIPTION                                      | ACRES PER | CENTAGE OF | SOIL  | NCCPI |
|-------------|-------------------------------------------------------|-----------|------------|-------|-------|
| CODE        |                                                       |           | FIELD      | CLASS |       |
| <b>67</b> C | Fullerton gravelly silt loam, 5 to 12 percent slopes  | 21.73     | 53.0%      | 3     | 63.3  |
| <b>74</b> D | Groseclose silt loam, hilly, 12 to 25 percent slope   | 6.98      | 17.0%      | 4     | 44.9  |
| ■ 74C       | Groseclose silt loam, rolling, 5 to 12 percent slope  | 6.19      | 15.1%      | 3     | 52.1  |
| ■ 74E       | Groseclose silt loam, steep, 25 to 40 percent slope   | 3.78      | 9.2%       | 6     | 12.1  |
| ■ 67D       | Fullerton gravelly silt loam, 15 to 25 percent slopes | 2.01      | 4.9%       | 4     | 49.7  |
| <b>59</b> C | Dewey silty clay loam, 6 to 15 percent slopes         | 0.33      | 0.8%       | 3     | 72.2  |
|             |                                                       | 41.02     |            |       | 53.2  |