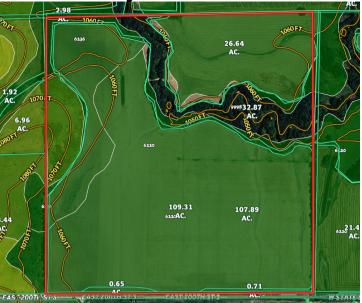

**October 24th, 2020** 

**Location: @ Braman Community** 

Center @ 10am

Tillable Acres: 131.8 Non Tillable Acres: 32.8

**Total: 164.6** 

Minerals and all irrigation equipment will come with farm.

4 water wells on property.

## Sumner County, KS Farm located 1/2 a mile

E of 177 Hwy on OK & KS Stateline