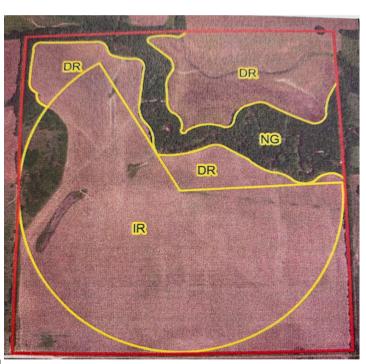

**October 24th, 2020** 

**Location: @ Braman Community** 

Center @ 10am

Tillable Acres: 131.8 Non Tillable Acres: 32.8

**Total: 164.6** 

Minerals and all irrigation equipment will come with farm.

4 water wells on property.