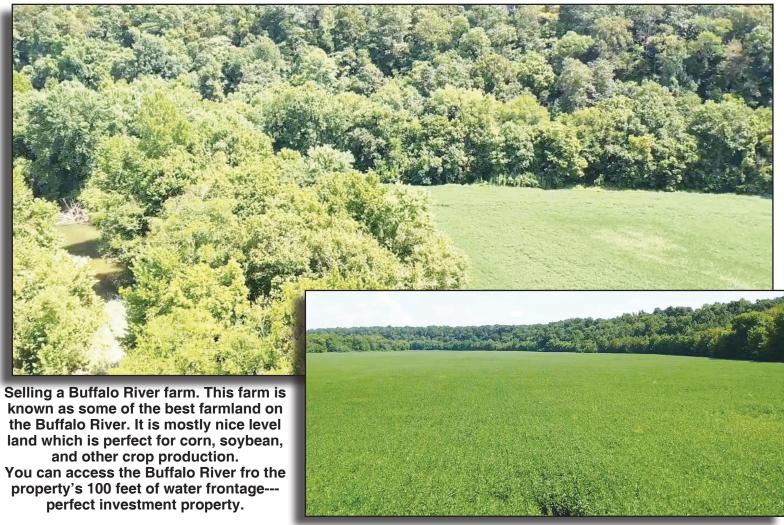

## Saturday, December 7th • 10am

98.27 +/- Acres Buffalo River Farm on East Slink Shoals Road (Perry Co. Tax Map 129, Parcel 5.00) Flatwoods, TN

Directions: From Linden Take Hwy 13 S into Flatwoods, turn right onto Horseshoe Bend Rd Go approximately 1 mile, turn right onto Slink Shoals Rd., go approximately 1/2 mile -- property will be on the right. Look for signs.