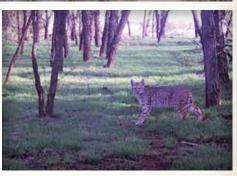

## 160± Acres - Washita County, Oklahoma

Auction Location: Western Technology Center, Seminar Center Building, 621 Sooner Drive, Burns Flat, OK 73624

**Real Estate** 

Heard Auction & Real Estate Native grass

• Creeks

- Mowed shooting lanes
- Heavily wooded
- Cedar trees
- **Legal Description:** 160 Acres in the Southwest Quarter (SW/4) of Section 8, Township 9 North, Range 19 W.I.M., Washita County, Oklahoma