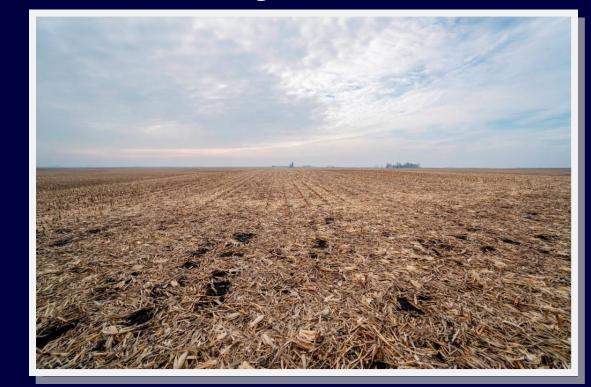

### Tract 1

195 ac m/l Selling as 2 Tracts Tract 1 is 40 deeded acres Tract 2 is 155.17 deeded acres All available for 2019 Crop Season

Viewing Day to be held on Friday, January 11th from 2 to 3 pm At the Crossroads of 290th St. and Lakins Grove Ave.

Property Inspections: A viewing day is scheduled for Friday, January 11, 2019 from 3 to 3 pm at the crossroads of Lakins Grove Ave and 290th St. Additional times can be arranged with United Country Missouri Land & Home. Property is sold "AS IS - WHERE IS" and Buyer should take time to examine this property thoroughly and rely on their own judgment. The only guarantee from the Seller is a valid, good and marketable title to the property. Buyer must conduct their own inspections at their own expense prior to bidding at the auction. Auctioneers, United Country Missouri Land & Home or its agents are not responsible for any representation made by Sellers or their employees and are not responsible for accidents on the sale property should any occur.