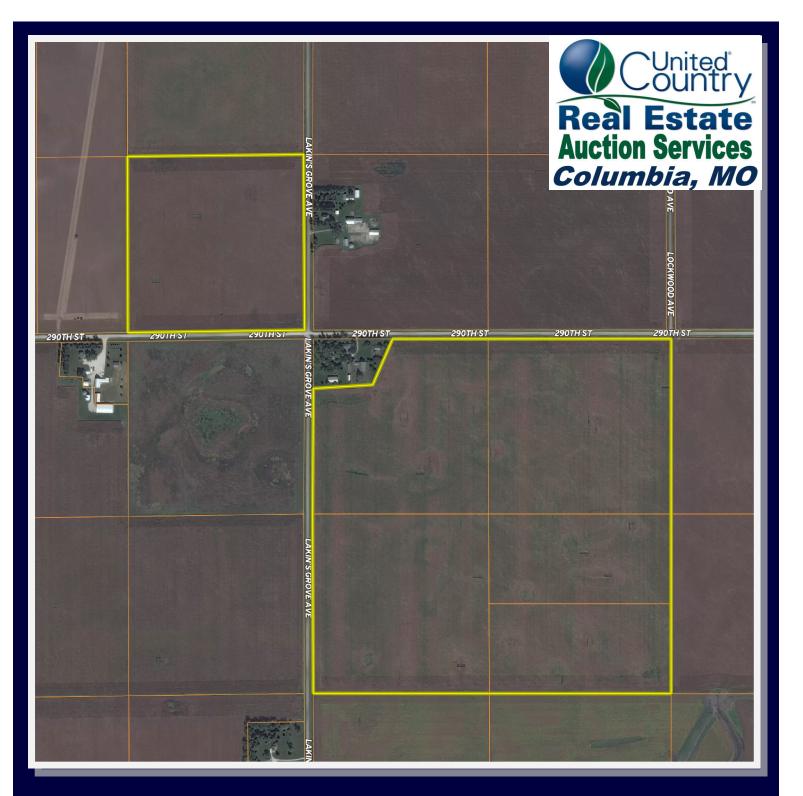

### ◊ <u>Tract 1</u>

- Located at the Northwest
   corner of 290th St and
   Lakins Grove Ave.
- ◊ 40 deeded acres
- 38.79 ac FSA Tillable
- ◊ 76.648 CSR
- ◊ Taxes \$1148

### • <u>Tract 2</u>

- Located at the Southeast corner of 290th St and Lakins Grove Ave.
- ◊ 155.17 deeded acres
- 153.41 ac FSA Tillable
- ◊ 81.14 CSR
- Taxes \$4722

40 acres located north of 290th St. will make a wonderful addition to your farming operation. FSA shows 38.79 ac tillable! Located just 20 miles south of Prestige Farms Pork Processing Facility being constructed in Eagle Grove, IA. Road frontage on two sides affords you easy access. Farm is close to Hwy 17 and I-35. CSR of 76.648 Available for the 2019 Crop Season.

### Tract 1

195 ac m/l Selling as 2 Tracts Tract 1 is 40 deeded acres Tract 2 is 155.17 deeded acres All available for 2019 Crop Season

Viewing Day to be held on Friday, January 11th from 2 to 3 pm At the Crossroads of 290th St. and Lakins Grove Ave.