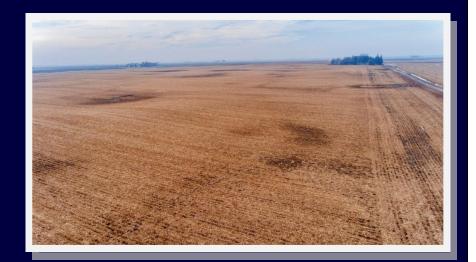

### • <u>Tract 2</u>

- Located at the Southeast corner of 290th St and Lakins Grove Ave.
- ◊ 155.17 deeded acres
- 153.41 ac FSA Tillable
- ◊ 81.14 CSR
- Taxes \$4722

40 acres located north of 290th St. will make a wonderful addition to your farming operation. FSA shows 38.79 ac tillable! Located just 20 miles south of Prestige Farms Pork Processing Facility being constructed in Eagle Grove, IA. Road frontage on two sides affords you easy access. Farm is close to Hwy 17 and I-35. CSR of 76.648 Available for the 2019 Crop Season.

## www.MissouriLandAndHome.com Tract 2

155.17 deeded acres located on the south side of 290th St. with FSA showing 153.41 ac tillable! Located just 20 miles south of Prestige Farms Pork Processing Facility being constructed in Eagle Grove, IA. Road frontage on two sides affords you easy access. Farm is close to Hwy 17 and I-35. CSR of 81.14 Available for the 2019 Crop Season.