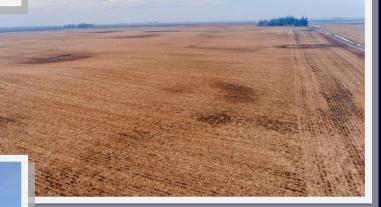

### ◊ <u>Tract 1</u>

- Located at the Northwest
   corner of 290th St and
   Lakins Grove Ave.
- ◊ 40 deeded acres
- 38.79 ac FSA Tillable
- ◊ 76.648 CSR
- ◊ Taxes \$1148

### • <u>Tract 2</u>

- Located at the Southeast corner of 290th St and Lakins Grove Ave.
- ◊ 155.17 deeded acres
- 153.41 ac FSA Tillable
- ◊ 81.14 CSR
- Taxes \$4722

40 acres located north of 290th St. will make a wonderful addition to your farming operation. FSA shows 38.79 ac tillable! Located just 20 miles south of Prestige Farms Pork Processing Facility being constructed in Eagle Grove, IA. Road frontage on two sides affords you easy access. Farm is close to Hwy 17 and I-35. CSR of 76.648 Available for the 2019 Crop Season.