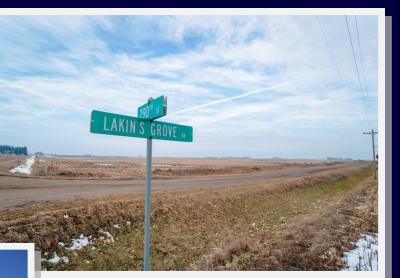

Property Inspections: A viewing day is scheduled for Friday, January 11, 2019 from 3 to 3 pm at the crossroads of Lakins Grove Ave and 290th St. Additional times can be arranged with United Country Missouri Land & Home. Property is sold "AS IS - WHERE IS" and Buyer should take time to examine this property thoroughly and rely on their own judgment. The only guarantee from the Seller is a valid, good and marketable title to the property. Buyer must conduct their own inspections at their own expense prior to bidding at the auction. Auctioneers, United Country Missouri Land & Home or its agents are not responsible for any representation made by Sellers or their employees and are not responsible for accidents on the sale property should any occur.

## Viewing Day: January 11th from 2 to 3 pm at the crossroads of 290th St & Lakins Grove Ave

Seller: Andrea Sanders

www.MissouriLandAndHome.com

Missouri Land & Home

### Tract 1

195 ac m/l Selling as 2 Tracts Tract 1 is 40 deeded acres Tract 2 is 155.17 deeded acres All available for 2019 Crop Season

Viewing Day to be held on Friday, January 11th from 2 to 3 pm At the Crossroads of 290th St. and Lakins Grove Ave.