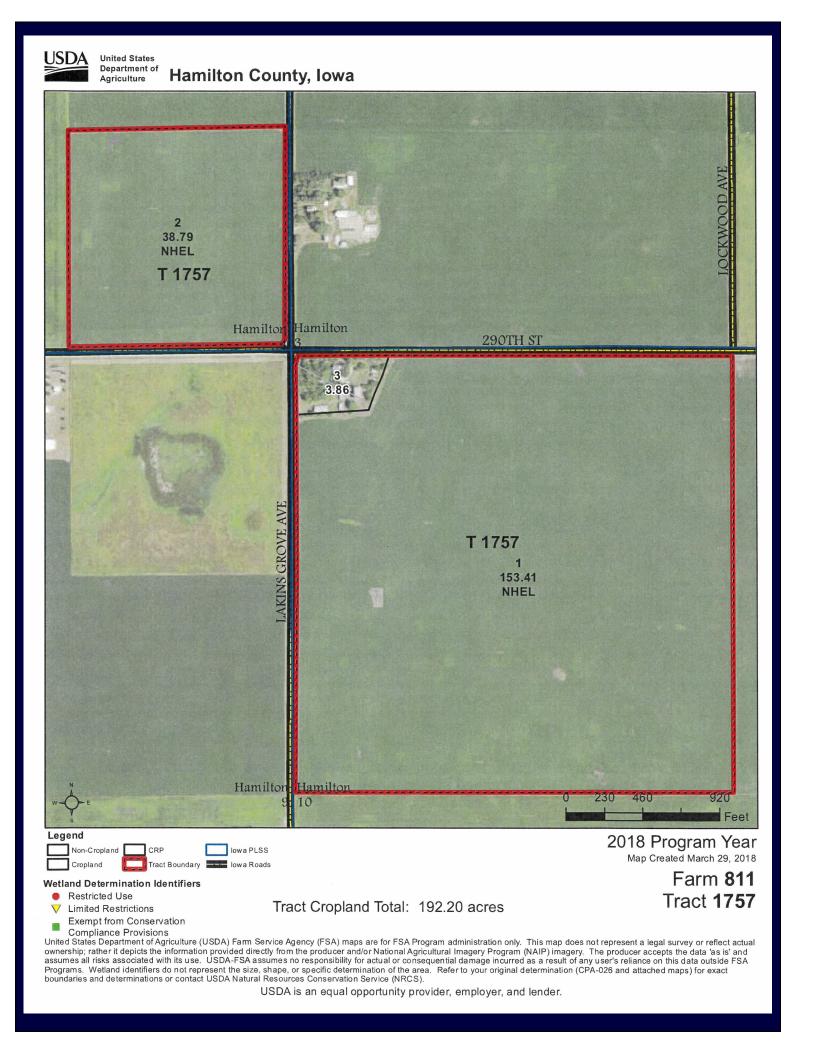

### ◊ <u>Tract 1</u>

- Located at the Northwest
   corner of 290th St and
   Lakins Grove Ave.
- ◊ 40 deeded acres
- 38.79 ac FSA Tillable
- ◊ 76.648 CSR
- ◊ Taxes \$1148

### • <u>Tract 2</u>

- Located at the Southeast corner of 290th St and Lakins Grove Ave.
- ◊ 155.17 deeded acres
- 153.41 ac FSA Tillable
- ◊ 81.14 CSR
- Taxes \$4722

40 acres located north of 290th St. will make a wonderful addition to your farming operation. FSA shows 38.79 ac tillable! Located just 20 miles south of Prestige Farms Pork Processing Facility being constructed in Eagle Grove, IA. Road frontage on two sides affords you easy access. Farm is close to Hwy 17 and I-35. CSR of 76.648 Available for the 2019 Crop Season.

### Tract 1

195 ac m/l Selling as 2 Tracts Tract 1 is 40 deeded acres Tract 2 is 155.17 deeded acres All available for 2019 Crop Season

Viewing Day to be held on Friday, January 11th from 2 to 3 pm At the Crossroads of 290th St. and Lakins Grove Ave.