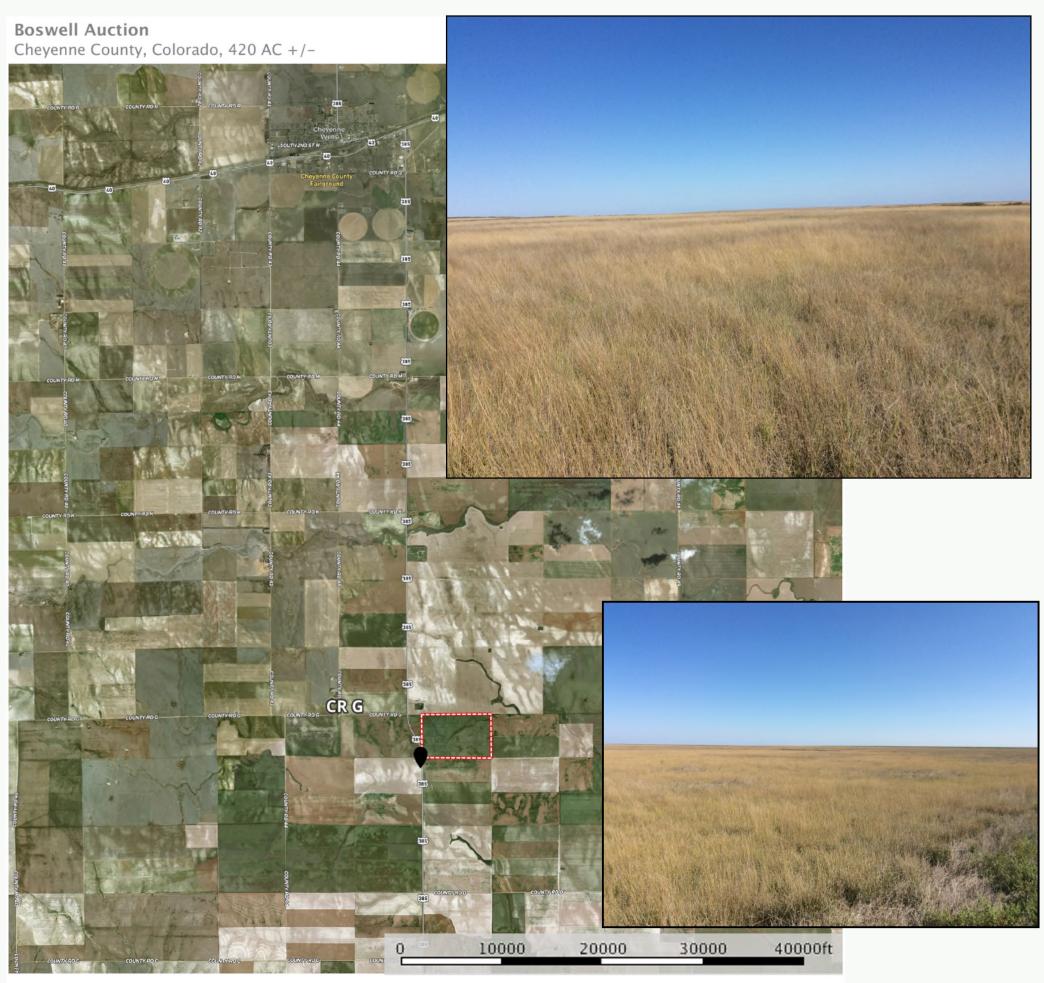

## **ABSOLUTE LAND AUCTION**

L.A. Boswell & D.E. Boswell & CO, November 13, 2018 10 AM

## **Cheyenne County Fair Grounds**

G.S. BASE/ /LD

GROWING GRASS WHEAT ACRES

RASS CRP A.C CRES EXPIRE

2017 TAXES

| #1– All Sec.4                                                                       | 420.7 | 417.2       | N/A | N/A | N/A | N/A | 417.2/\$45.88 | / \$850.70 |  |  |
|-------------------------------------------------------------------------------------|-------|-------------|-----|-----|-----|-----|---------------|------------|--|--|
| South of Rd G                                                                       |       |             |     |     |     |     | 2021          |            |  |  |
| Located 9.4 miles south of Hwy 40 on Hwy 385 to road F, on the east side of HWY 385 |       |             |     |     |     |     |               |            |  |  |
|                                                                                     |       |             | 5   | 5   | 2   |     |               |            |  |  |
|                                                                                     |       | S WILL BE I | 5   | 5   |     |     |               |            |  |  |
| TOTAL                                                                               |       |             | 5   | N/A | N/A | N/A | \$19,141      | \$850.70   |  |  |