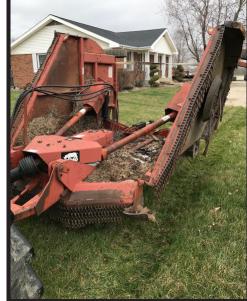

2008 John Deere 568 Baler Mega Wide Plus - 9354 Bales

2002 John Deere 702 Rake

Rhino FM 15 Batwing Mower

**Tree Puller** Skid Loader Attachment

(3) John Deere 285 Disc Mowers

Goose neck hay trailer Cattle loading chute Mitsubishi Minicab Truck - bad motor Used steel posts **Other Farm/Cattle Misc.** 