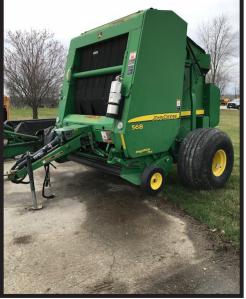

2008 John Deere 568 Baler Mega Wide Plus - 9354 Bales

2002 John Deere 702 Rake

Rhino FM 15 Batwing Mower

**Tree Puller** Skid Loader Attachment

(3) John Deere 285 Disc Mowers

Goose neck hay trailer Cattle loading chute Mitsubishi Minicab Truck - bad motor Used steel posts **Other Farm/Cattle Misc.** 