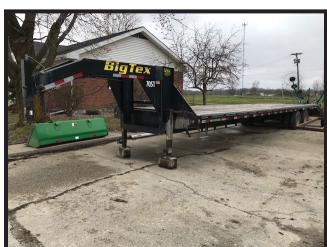

2008 John Deere 568 Baler Mega Wide Plus - 9354 Bales





2002 John Deere 702 Rake



Rhino FM 15 Batwing Mower



**Tree Puller** Skid Loader Attachment





(3) John Deere 285 Disc Mowers

Goose neck hay trailer Cattle loading chute Mitsubishi Minicab Truck - bad motor Used steel posts **Other Farm/Cattle Misc.** 



2007 Big Tex 35 + 5 22GN **Dual Tandem Axel with 5' Dove Tail** 

## 2014 D125 Lawn Mower **ONLY 7 HOURS**

Due to the retirement of Greg Jacobs, he will be selling a line of cattle & hay equipment. Sale conducted at **United Country Land Pros** 19771 US Hwy 136, Memphis, MO 63555 Next to FSA Office

For more information visit our website:

WEKNOWDIRT.NET

## Formost 375 Cattle Chute



# Land Pros, LLC 660-465-2971

Statements made on sale day take precedence over printed material. Not responsible for accidents or theft. Terms: Cash or good check with proper ID.