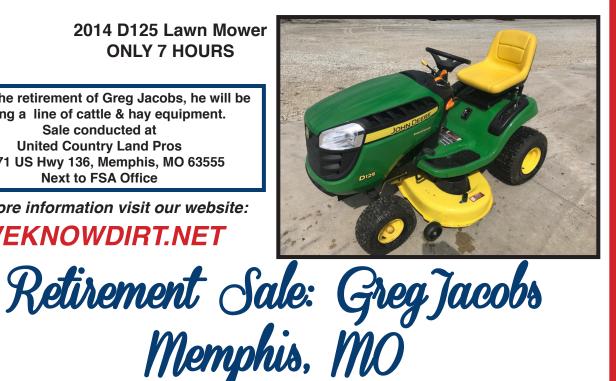

## 2014 D125 Lawn Mower **ONLY 7 HOURS**

Due to the retirement of Greg Jacobs, he will be selling a line of cattle & hay equipment. Sale conducted at **United Country Land Pros** 19771 US Hwy 136, Memphis, MO 63555 Next to FSA Office