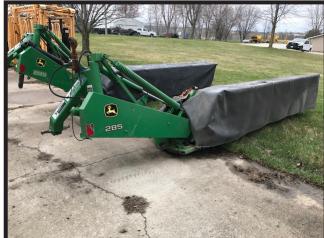

2008 John Deere 568 Baler Mega Wide Plus - 9354 Bales

2002 John Deere 702 Rake

Rhino FM 15 Batwing Mower

**Tree Puller** Skid Loader Attachment

(3) John Deere 285 Disc Mowers

Goose neck hay trailer Cattle loading chute Mitsubishi Minicab Truck - bad motor Used steel posts **Other Farm/Cattle Misc.** 