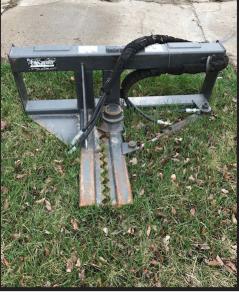

2008 John Deere 568 Baler Mega Wide Plus - 9354 Bales

2002 John Deere 702 Rake

Rhino FM 15 Batwing Mower

**Tree Puller** Skid Loader Attachment

(3) John Deere 285 Disc Mowers

Goose neck hay trailer Cattle loading chute Mitsubishi Minicab Truck - bad motor Used steel posts **Other Farm/Cattle Misc.** 