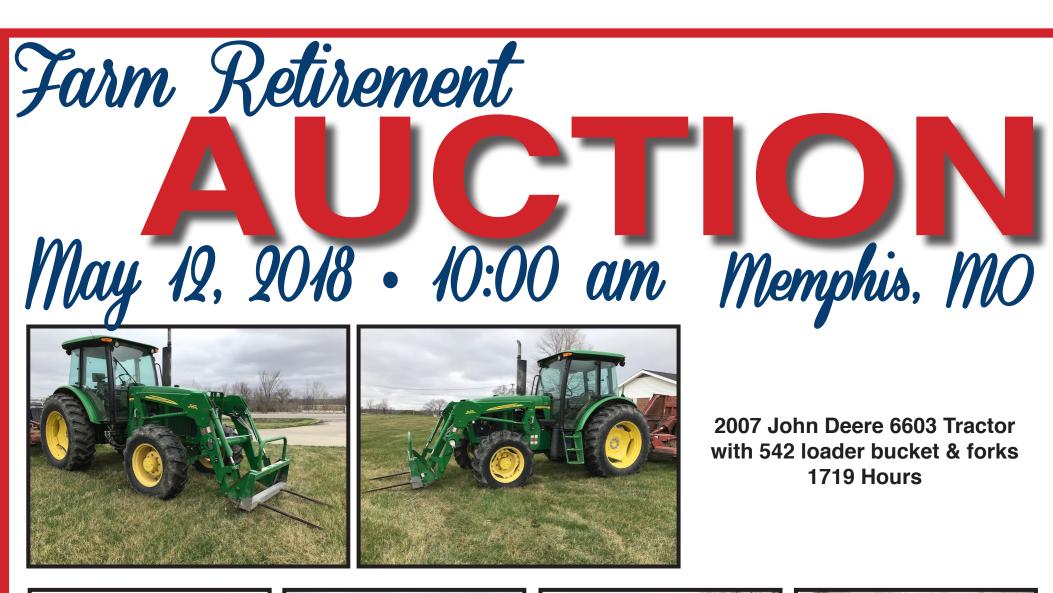

2008 John Deere 568 Baler Mega Wide Plus - 9354 Bales

2002 John Deere 702 Rake

Rhino FM 15 Batwing Mower

**Tree Puller** Skid Loader Attachment

(3) John Deere 285 Disc Mowers

Goose neck hay trailer Cattle loading chute Mitsubishi Minicab Truck - bad motor Used steel posts **Other Farm/Cattle Misc.** 