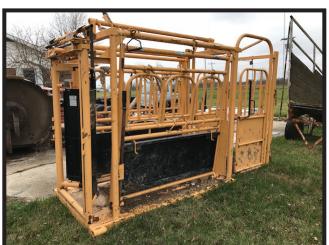

2008 John Deere 568 Baler Mega Wide Plus - 9354 Bales





2002 John Deere 702 Rake



Rhino FM 15 Batwing Mower



**Tree Puller** Skid Loader Attachment





(3) John Deere 285 Disc Mowers

Goose neck hay trailer Cattle loading chute Mitsubishi Minicab Truck - bad motor Used steel posts **Other Farm/Cattle Misc.** 



2007 Big Tex 35 + 5 22GN **Dual Tandem Axel with 5' Dove Tail** 

## 2014 D125 Lawn Mower **ONLY 7 HOURS**

Due to the retirement of Greg Jacobs, he will be selling a line of cattle & hay equipment. Sale conducted at **United Country Land Pros** 19771 US Hwy 136, Memphis, MO 63555 Next to FSA Office

For more information visit our website:

WEKNOWDIRT.NET

## Formost 375 Cattle Chute



# Land Pros, LLC 660-465-2971

Statements made on sale day take precedence over printed material. Not responsible for accidents or theft. Terms: Cash or good check with proper ID.