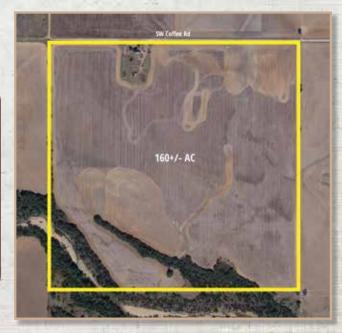

### **160± ACRES IN COMANCHE COUNTY CROPLAND W/HUNTING POTENTIAL**

- Property Address: 13505 SW Coffee Rd Faxon, Comanche County, OK 73540
- Legal Description: NW/4 34-1S-13W
- Productive cropland w/cotton grown last season
- Soils are 88% Class II (Lawton loam, Ashport clay & Ashport loam), 3% Class III (Lawton loam), 5% Class IV (Foard-Hinkle complex) w/the balance in Class V, VII & water
- West Cache Creek flows across the southwest corner, w/dense timber along the creek & a draw on the south end, making for excellent hunting potential!
- Old farmstead in poor condition on the north side
- Near Lawton, OK, Duncan, OK & Wichita Falls, TX

# 160± ACRES **IN COMANCHE COUNTY**

**AUCTION LOCATION:** Cotton Electric Co-op, 226 N Broadway St Walters, Cotton County, OK 73572