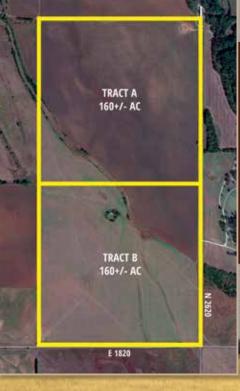

#### 320 ± ACRES IN COTTON COUNTY **OFFERED IN 2 TRACTS FROM 160± ACRES**

- Property Address: Corner of E1820 & N2620 Walters, Cotton County, OK 73572
- Legal Description: E/2 14-2S-11 W
- Soils are 100% Class II Port Clay Loam, 0 to 1% slopes
- Cache Creek is near the northeast corner
- Fenced on the west side w/blacktop county road on the east side
- Excellent location just one mile north of Walters, OK (Directions from Walters: From the intersection of W Missouri Ave & N 2620, north 1 mile to southeast corner of property)
- Near Lawton, OK, Duncan, OK & Wichita Falls, TX

#### TRACT A:

 143± acres of cropland, 13± acres of Bermudagrass w/balance in waterway

#### TRACT B:

- 130± acres of Tifton 85 Bermuda grass, 24± acres of cropland w/balance in waterway
- County has 3± acre easement on NE corner of property

**Buford Resources Real Estate & Auction** Craig Buford, Broker/Auctioneer 405-833-9499

# **320± ACRES** IN COTTON COUNTY