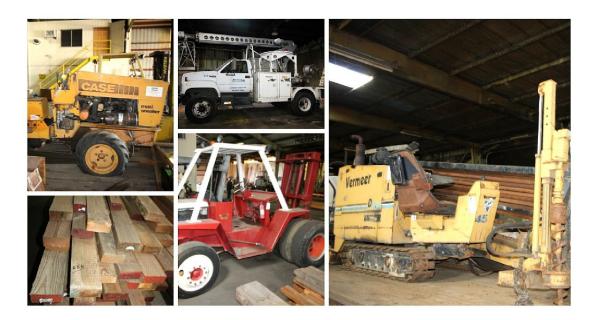

## LOCATION: 8380 AGATE ROAD, WHITE CITY, OR 97504

Utility Bucket-Boom Trucks Outfitted For Cable Installation Trucks, Telsta Boom Parts, Parts Trucks, Misc Parts, Trailers, Forklifts Excavator, Ditch Witch W/ Rock Saw, Lumber, Shop Equipment Tools, Ammo Cans, Road Construction Signage & More!