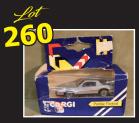

Dent Hardware Co Cast Iron

**Tri-Motor Ford Airplane** 

1970's Corgi Pontiac Firebird - Grey

1949 National Products 3000 Cabover Truck

Vintage Smoking CLown Chalware String Holder Face with Cigar (c. 1940s)