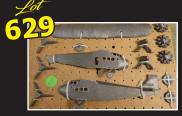

Dent Hardware Co Cast Iron

**Tri-Motor Ford Airplane** 

1970's Corgi Pontiac Firebird - Grey

1949 National Products 3000 Cabover Truck

Vintage Smoking CLown Chalware String Holder Face with Cigar (c. 1940s)