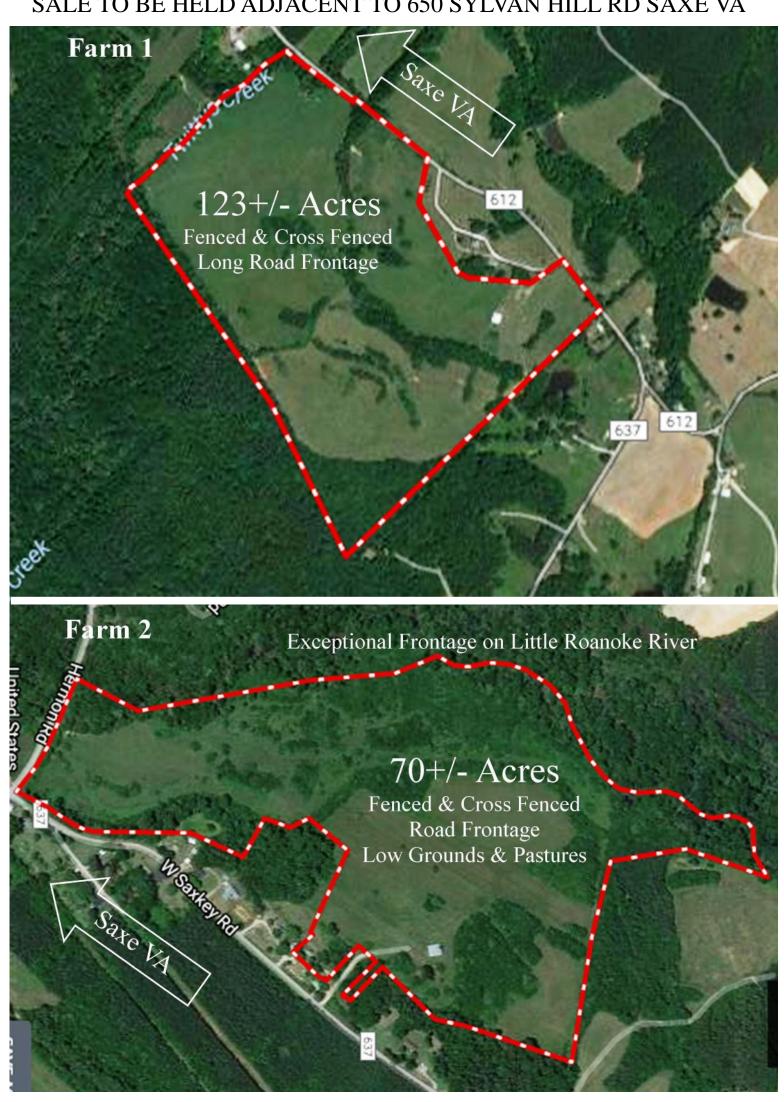

## REAL ESTATE AUCTIONS Thursday May 18 11 AM

3 CHARLOTTE COUNTY VA FARMS! OVER 330 ACRES!

SALE TO BE HELD ADJACENT TO 650 SYLVAN HILL RD SAXE VA

For Complete information package: www.virginiacarolinaauctions.com / www.ucvirginiarealty.com

## **AUCTIONEER'S NOTE!**

This is a rare opportunity to invest in fine Virginia Farmland. All three farms have unique qualities, exceptional home sites & vistas and agricultural / recreational possibilities. Perfect for cattle farming, crop farming or gentleman farming. This is your chance to build your land investment future. All farms are located in the Saxe community of historic Charlotte County Virginia. Outdoor recreation abounds. Just a short drive to Kerr Lake and the Roanoke (Staunton) River.

THE SELLERS AND THE AUCTIONEER RESERVE THE RIGHT TO OFFER MULTIPLE TRACTS ON ANY OF THESE FARMS

## ALL THREE FARMS TO BE SOLD FROM THE SAME LOCATION UNDER THE TENT ON FARM 1 ADJACENT TO 650 SYLVAN HILL RD SAXE VA SEE WEBSITE FOR COMPLETE DETAILS: WWW.VIRGINIACAROLINAAUCTIONS.COM

For Complete information package: www.virginiacarolinaauctions.com www.ucvirginiarealty.com