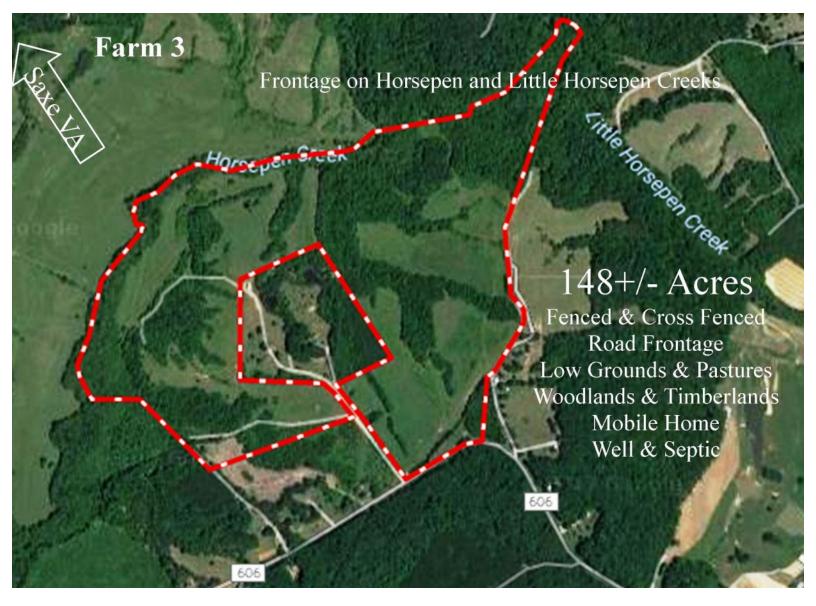

## REAL ESTATE AUCTIONS Thursday May 18 11 AM

3 CHARLOTTE COUNTY VA FARMS! OVER 330 ACRES!

SALE TO BE HELD ADJACENT TO 650 SYLVAN HILL RD SAXE VA

For Complete information package: www.virginiacarolinaauctions.com / www.ucvirginiarealty.com

## **AUCTIONEER'S NOTE!**

This is a rare opportunity to invest in fine Virginia Farmland. All three farms have unique qualities, exceptional home sites & vistas and agricultural / recreational possibilities. Perfect for cattle farming, crop farming or gentleman farming. This is your chance to build your land investment future. All farms are located in the Saxe community of historic Charlotte County Virginia. Outdoor recreation abounds. Just a short drive to Kerr Lake and the Roanoke (Staunton) River.

THE SELLERS AND THE AUCTIONEER RESERVE THE RIGHT TO OFFER MULTIPLE TRACTS ON ANY OF THESE FARMS

## ALL THREE FARMS TO BE SOLD FROM THE SAME LOCATION UNDER THE TENT ON FARM 1 ADJACENT TO 650 SYLVAN HILL RD SAXE VA SEE WEBSITE FOR COMPLETE DETAILS: WWW.VIRGINIACAROLINAAUCTIONS.COM

For Complete information package: www.virginiacarolinaauctions.com www.ucvirginiarealty.com