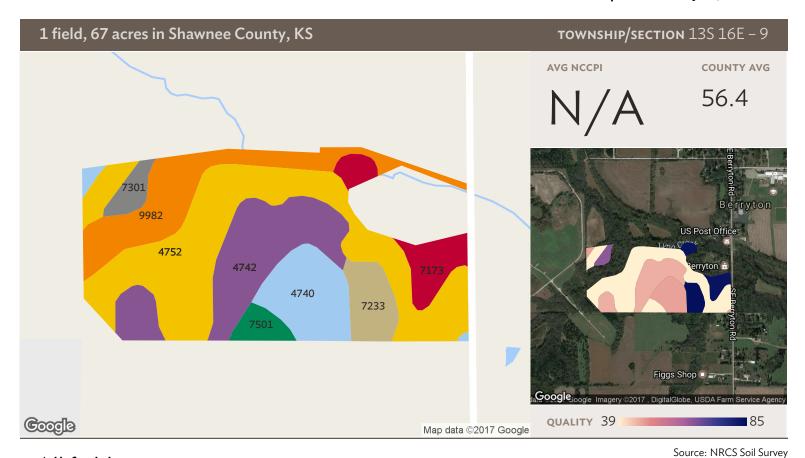

## All fields

67 ac

| SOIL<br>CODE  | SOIL DESCRIPTION                                | ACRES PE | RCENTAGE OF<br>FIELD | SOIL<br>CLASS | NCCPI |
|---------------|-------------------------------------------------|----------|----------------------|---------------|-------|
| 4752          | Sogn-Vinland complex, 3 to 25 percent slopes    | 25.18    | 37.5%                | 7             | 29.9  |
| <b>4742</b>   | Labette silty clay loam, 3 to 7 percent slopes  | 12.66    | 18.8%                | 3             | 46.0  |
| 9982          | Fluvents, frequently flooded                    | 10.91    | 16.2%                | 6             | N/A   |
| 4740          | Labette silty clay loam, 1 to 3 percent slopes  | 7.47     | 11.1%                | 2             | 47.4  |
| <b>1</b> 7173 | Reading silty clay loam, rarely flooded         | 4.17     | 6.2%                 | 1             | 83.3  |
| 7233          | Elmont silt loam, 3 to 7 percent slopes         | 3.59     | 5.3%                 | 3             | 84.2  |
| <b>7301</b>   | Martin silty clay loam, 1 to 3 percent slopes   | 1.61     | 2.4%                 | 2             | 65.4  |
| <b>7501</b>   | Pawnee clay loam, 4 to 8 percent slopes, eroded | 1.58     | 2.3%                 | 3             | 38.9  |
|               |                                                 |          |                      |               | N/A   |